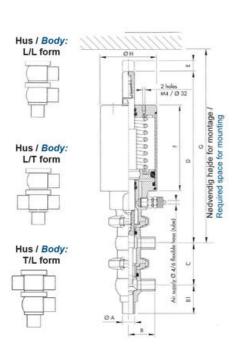

## Product description

Definox Mini Seat Valves.

This seat valve design offers a wide range of options and variants.

Technical advantages:

- · From 1/2" to 1"
- · Fitted with PEEK plug as standard inert to chemical products
- · Welded or Clamp ends possible
- · Ergonomic handle with visual opening indicator
- · Elastomer seal avaliable for charged products
- · High packing pressure
- · Self-contained and compact body with a wide range of configuration options:
- $\cdot$  Possible use on a wide range of applications
- · Easy and fast maintenance thanks to the clamp assembly

## **Specifications**

| Certificate            | 3.1 EN10204                 |
|------------------------|-----------------------------|
| Connection             | Weld ends                   |
| Description            | STEEL PLUG                  |
| House                  | T+L Body                    |
| Housing                | PFA/FKM                     |
| Internal Diameter      | 15.75                       |
| Material quality       | 1.4404                      |
| Outer Diameter         | 19.05                       |
| Surface Finish         | Indv.: RA 0,8μm Udv.: 1,2μm |
| Temperature range from | -5                          |
|                        |                             |