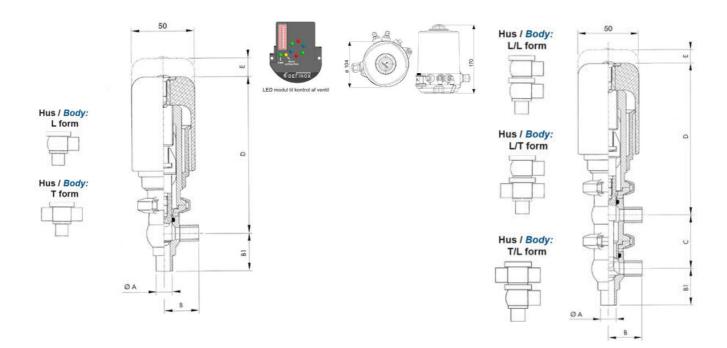

## Product description

Definox Mini Seat Valves.

This seat valve design offers a wide range of options and variants.

Technical advantages:

- · From 1/2" to 1"
- · Fitted with PEEK plug as standard inert to chemical products
- · Welded or Clamp ends possible
- · Ergonomic handle with visual opening indicator
- · Elastomer seal avaliable for charged products
- · High packing pressure
- · Self-contained and compact body with a wide range of configuration options:
- $\cdot$  Possible use on a wide range of applications
- · Easy and fast maintenance thanks to the clamp assembly

## **Specifications**

| Certificate            | 3.1 EN10204                 |
|------------------------|-----------------------------|
| Connection             | Weld ends                   |
| Description            | STEEL PLUG                  |
| House                  | T+L Body                    |
| Housing                | PFA/FKM                     |
| Internal Diameter      | 15.75                       |
| Material quality       | 1.4404                      |
| Outer Diameter         | 19.05                       |
| Surface Finish         | Indv.: RA 0,8μm Udv.: 1,2μm |
| Temperature range from | -5                          |
|                        |                             |

| Temperature range to | 140 |
|----------------------|-----|
| Weight               | 1.7 |
| Working Pressure Max | 18  |