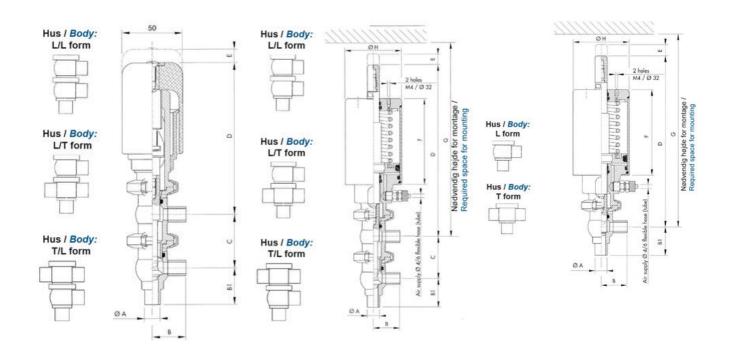

## Product description

Definox Mini Seat Valves.

This seat valve design offers a wide range of options and variants.

Technical advantages:

- · From 1/2" to 1"
- · Fitted with PEEK plug as standard inert to chemical products
- · Welded or Clamp ends possible
- · Ergonomic handle with visual opening indicator
- · Elastomer seal avaliable for charged products
- · High packing pressure
- · Self-contained and compact body with a wide range of configuration options:
- $\cdot$  Possible use on a wide range of applications
- · Easy and fast maintenance thanks to the clamp assembly

## **Specifications**

| Certificate            | 3.1 EN10204                 |
|------------------------|-----------------------------|
| Connection             | Weld ends                   |
| Description            | STEEL PLUG                  |
| House                  | T+L Body                    |
| Housing                | PFA/FKM                     |
| Internal Diameter      | 15.75                       |
| Material quality       | 1.4404                      |
| Outer Diameter         | 19.05                       |
| Surface Finish         | Indv.: RA 0,8μm Udv.: 1,2μm |
| Temperature range from | -5                          |
|                        |                             |

| Temperature range to | 140 |
|----------------------|-----|
| Weight               | 1.7 |
| Working Pressure Max | 18  |