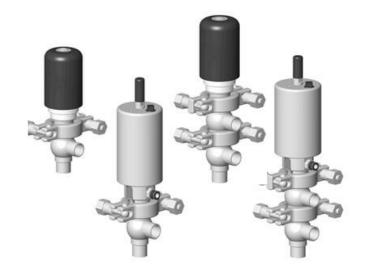

## Manual & Pneumatic

DE-MU019A27100 DCX4 mini, ¾" T-L-body, NC pneumatic, SS/PFA/FKM

- High packing pressure
- · Independent and compact body
- Many configuration options
- Possible use on a wide range of applications

## Product description

Definox Mini Seat Valves.

This seat valve design offers a wide range of options and variants.

Technical advantages:

- · From 1/2" to 1"
- · Fitted with PEEK plug as standard inert to chemical products
- · Welded or Clamp ends possible
- · Ergonomic handle with visual opening indicator
- · Elastomer seal avaliable for charged products
- · High packing pressure
- · Self-contained and compact body with a wide range of configuration options:
- $\cdot$  Possible use on a wide range of applications
- · Easy and fast maintenance thanks to the clamp assembly