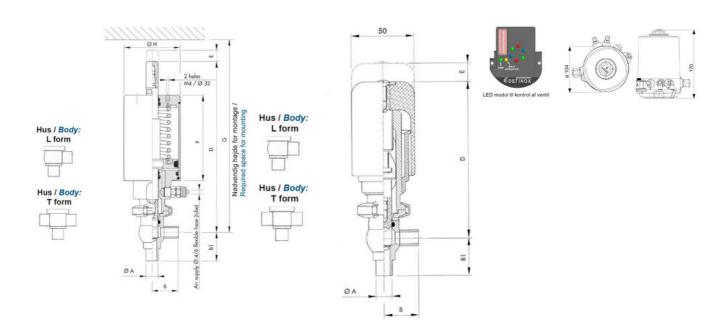

## Product description

Definox Mini Seat Valves.

This seat valve design offers a wide range of options and variants.

Technical advantages:

- · From 1/2" to 1"
- · Fitted with PEEK plug as standard inert to chemical products
- · Welded or Clamp ends possible
- · Ergonomic handle with visual opening indicator
- · Elastomer seal avaliable for charged products
- · High packing pressure
- · Self-contained and compact body with a wide range of configuration options:
- $\cdot$  Possible use on a wide range of applications
- · Easy and fast maintenance thanks to the clamp assembly

## **Specifications**

| Certificate            | 3.1 EN10204                 |
|------------------------|-----------------------------|
| Connection             | Weld ends                   |
| Description            | STEEL PLUG                  |
| House                  | T+L Body                    |
| Housing                | PFA/FKM                     |
| Internal Diameter      | 15.75                       |
| Material quality       | 1.4404                      |
| Outer Diameter         | 19.05                       |
| Surface Finish         | Indv.: RA 0,8μm Udv.: 1,2μm |
| Temperature range from | -5                          |
|                        |                             |

| Temperature range to | 140 |
|----------------------|-----|
| Weight               | 1.7 |
| Working Pressure Max | 18  |