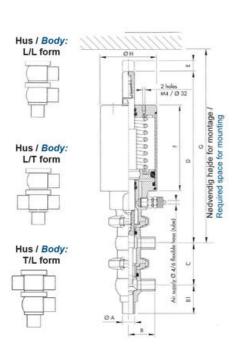

## Product description

Definox Mini Seat Valves.

This seat valve design offers a wide range of options and variants.

Technical advantages:

- · From 1/2" to 1"
- $\cdot$  Fitted with PEEK plug as standard inert to chemical products
- · Welded or Clamp ends possible
- · Ergonomic handle with visual opening indicator
- · Elastomer seal avaliable for charged products
- · High packing pressure
- · Self-contained and compact body with a wide range of configuration options:
- $\cdot$  Possible use on a wide range of applications
- · Easy and fast maintenance thanks to the clamp assembly

## **Specifications**

| Certificate            | 3.1 EN10204                 |
|------------------------|-----------------------------|
| Connection             | Weld ends                   |
| Description            | STEEL PLUG                  |
| House                  | L+T Body                    |
| Housing                | FKM                         |
| Internal Diameter      | 15.75                       |
| Material quality       | 1.4404                      |
| Outer Diameter         | 19.05                       |
| Surface Finish         | Indv.: RA 0,8μm Udv.: 1,2μm |
| Temperature range from | -5                          |