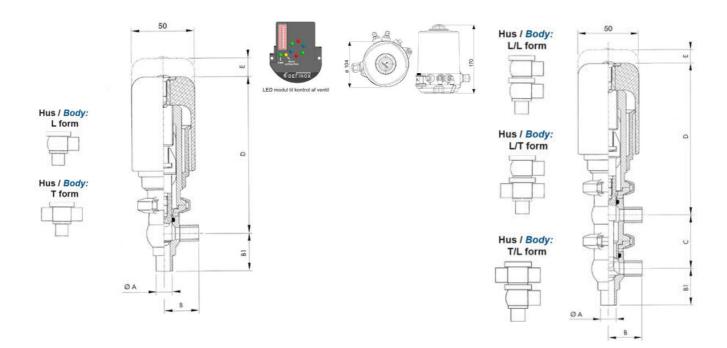

## Product description

Definox Mini Seat Valves.

This seat valve design offers a wide range of options and variants.

Technical advantages:

- · From 1/2" to 1"
- $\cdot$  Fitted with PEEK plug as standard inert to chemical products
- · Welded or Clamp ends possible
- · Ergonomic handle with visual opening indicator
- · Elastomer seal avaliable for charged products
- · High packing pressure
- · Self-contained and compact body with a wide range of configuration options:
- $\cdot$  Possible use on a wide range of applications
- · Easy and fast maintenance thanks to the clamp assembly

## **Specifications**

| Certificate            | 3.1 EN10204                 |
|------------------------|-----------------------------|
| Connection             | Weld ends                   |
| Description            | STEEL PLUG                  |
| House                  | L+T Body                    |
| Housing                | FKM                         |
| Internal Diameter      | 15.75                       |
| Material quality       | 1.4404                      |
| Outer Diameter         | 19.05                       |
| Surface Finish         | Indv.: RA 0,8μm Udv.: 1,2μm |
| Temperature range from | -5                          |

| Temperature range to | 140 |
|----------------------|-----|
| Weight               | 1.7 |
| Working Pressure Max | 18  |