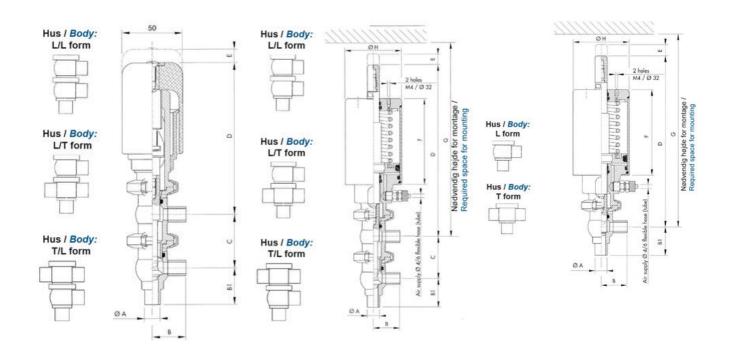

## Product description

Definox Mini Seat Valves.

This seat valve design offers a wide range of options and variants.

Technical advantages:

- · From 1/2" to 1"
- $\cdot$  Fitted with PEEK plug as standard inert to chemical products
- · Welded or Clamp ends possible
- · Ergonomic handle with visual opening indicator
- · Elastomer seal avaliable for charged products
- · High packing pressure
- · Self-contained and compact body with a wide range of configuration options:
- $\cdot$  Possible use on a wide range of applications
- · Easy and fast maintenance thanks to the clamp assembly

## **Specifications**

| Certificate            | 3.1 EN10204                 |
|------------------------|-----------------------------|
| Connection             | Weld ends                   |
| Description            | STEEL PLUG                  |
| House                  | L+T Body                    |
| Housing                | FKM                         |
| Internal Diameter      | 15.75                       |
| Material quality       | 1.4404                      |
| Outer Diameter         | 19.05                       |
| Surface Finish         | Indv.: RA 0,8μm Udv.: 1,2μm |
| Temperature range from | -5                          |

| Temperature range to | 140 |
|----------------------|-----|
| Weight               | 1.7 |
| Working Pressure Max | 18  |