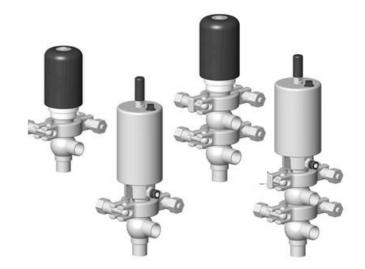

## Manual & Pneumatic

DE-MU019A35100 DCX4 mini, ¾" L-T-body, NC pneumatic, SS/FKM

- High packing pressure
- · Independent and compact body
- Many configuration options
- Possible use on a wide range of applications

## Product description

Definox Mini Seat Valves.

This seat valve design offers a wide range of options and variants.

Technical advantages:

- · From 1/2" to 1"
- $\cdot$  Fitted with PEEK plug as standard inert to chemical products
- · Welded or Clamp ends possible
- · Ergonomic handle with visual opening indicator
- · Elastomer seal avaliable for charged products
- · High packing pressure
- · Self-contained and compact body with a wide range of configuration options:
- $\cdot$  Possible use on a wide range of applications
- · Easy and fast maintenance thanks to the clamp assembly