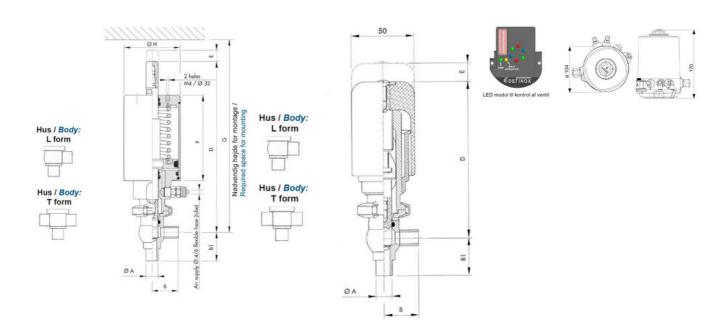

## Product description

Definox Mini Seat Valves.

This seat valve design offers a wide range of options and variants.

Technical advantages:

- · From 1/2" to 1"
- $\cdot$  Fitted with PEEK plug as standard inert to chemical products
- · Welded or Clamp ends possible
- · Ergonomic handle with visual opening indicator
- · Elastomer seal avaliable for charged products
- · High packing pressure
- · Self-contained and compact body with a wide range of configuration options:
- $\cdot$  Possible use on a wide range of applications
- · Easy and fast maintenance thanks to the clamp assembly

## **Specifications**

| Certificate            | 3.1 EN10204                 |
|------------------------|-----------------------------|
| Connection             | Weld ends                   |
| Description            | STEEL PLUG                  |
| House                  | L+T Body                    |
| Housing                | FKM                         |
| Internal Diameter      | 15.75                       |
| Material quality       | 1.4404                      |
| Outer Diameter         | 19.05                       |
| Surface Finish         | Indv.: RA 0,8μm Udv.: 1,2μm |
| Temperature range from | -5                          |

| Temperature range to | 140 |
|----------------------|-----|
| Weight               | 1.7 |
| Working Pressure Max | 18  |