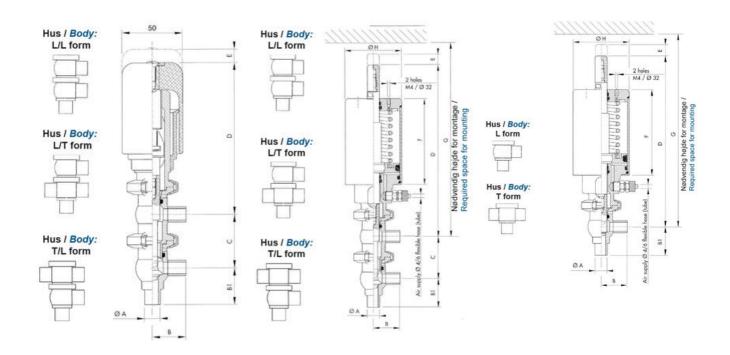

## Manual & Pneumatic

DE-MU019A34100 DCX4 mini, ¾" L-T-body, NC pneumatic, SS/EPDM

- High packing pressure
- · Independent and compact body
- Many configuration options
- Possible use on a wide range of applications

## Product description

Definox Mini Seat Valves.

This seat valve design offers a wide range of options and variants.

Technical advantages:

- · From 1/2" to 1"
- · Fitted with PEEK plug as standard inert to chemical products
- · Welded or Clamp ends possible
- · Ergonomic handle with visual opening indicator
- · Elastomer seal avaliable for charged products
- · High packing pressure
- · Self-contained and compact body with a wide range of configuration options:
- $\cdot$  Possible use on a wide range of applications
- · Easy and fast maintenance thanks to the clamp assembly

## **Specifications**

| Certificate            | 3.1 EN10204                 |
|------------------------|-----------------------------|
| Connection             | Weld ends                   |
| Description            | STEEL PLUG                  |
| House                  | L+T Body                    |
| Housing                | EPDM                        |
| Internal Diameter      | 15.75                       |
| Material quality       | 1.4404                      |
| Outer Diameter         | 19.05                       |
| Surface Finish         | Indv.: RA 0,8μm Udv.: 1,2μm |
| Temperature range from | -5                          |