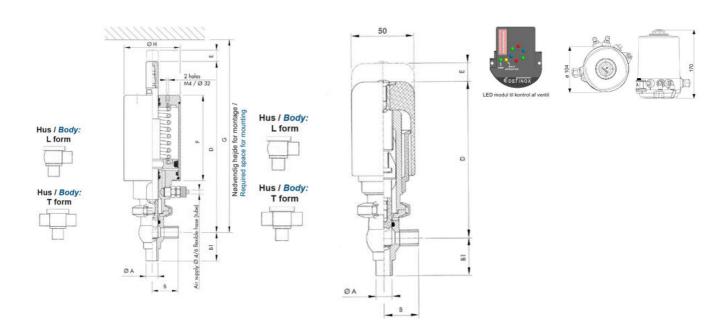

## Manual & Pneumatic

DE-MU019A34100 DCX4 mini, ¾" L-T-body, NC pneumatic, SS/EPDM

- High packing pressure
- · Independent and compact body
- Many configuration options
- Possible use on a wide range of applications

## Product description

Definox Mini Seat Valves.

This seat valve design offers a wide range of options and variants.

Technical advantages:

- · From 1/2" to 1"
- · Fitted with PEEK plug as standard inert to chemical products
- · Welded or Clamp ends possible
- · Ergonomic handle with visual opening indicator
- · Elastomer seal avaliable for charged products
- · High packing pressure
- · Self-contained and compact body with a wide range of configuration options:
- $\cdot$  Possible use on a wide range of applications
- · Easy and fast maintenance thanks to the clamp assembly

## **Specifications**

| Certificate            | 3.1 EN10204                 |
|------------------------|-----------------------------|
| Connection             | Weld ends                   |
| Description            | STEEL PLUG                  |
| House                  | L+T Body                    |
| Housing                | EPDM                        |
| Internal Diameter      | 15.75                       |
| Material quality       | 1.4404                      |
| Outer Diameter         | 19.05                       |
| Surface Finish         | Indv.: RA 0,8μm Udv.: 1,2μm |
| Temperature range from | -5                          |