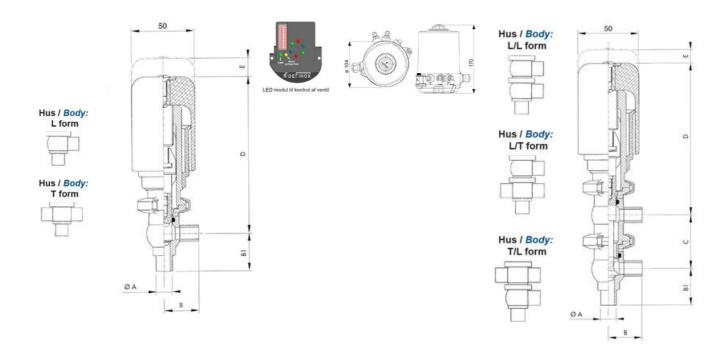

## Manual & Pneumatic

DE-MU019A34100 DCX4 mini, ¾" L-T-body, NC pneumatic, SS/EPDM

- High packing pressure
- · Independent and compact body
- Many configuration options
- Possible use on a wide range of applications

## Product description

Definox Mini Seat Valves.

This seat valve design offers a wide range of options and variants.

Technical advantages:

- · From 1/2" to 1"
- · Fitted with PEEK plug as standard inert to chemical products
- · Welded or Clamp ends possible
- · Ergonomic handle with visual opening indicator
- · Elastomer seal avaliable for charged products
- · High packing pressure
- · Self-contained and compact body with a wide range of configuration options:
- $\cdot$  Possible use on a wide range of applications
- · Easy and fast maintenance thanks to the clamp assembly

## **Specifications**

| Certificate            | 3.1 EN10204                 |
|------------------------|-----------------------------|
| Connection             | Weld ends                   |
| Description            | STEEL PLUG                  |
| House                  | L+T Body                    |
| Housing                | EPDM                        |
| Internal Diameter      | 15.75                       |
| Material quality       | 1.4404                      |
| Outer Diameter         | 19.05                       |
| Surface Finish         | Indv.: RA 0,8μm Udv.: 1,2μm |
| Temperature range from | -5                          |