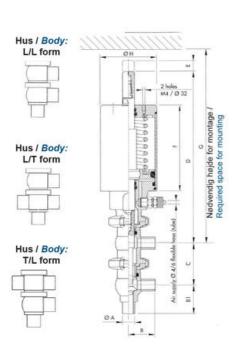

## Product description

Definox Mini Seat Valves.

This seat valve design offers a wide range of options and variants.

Technical advantages:

- · From 1/2" to 1"
- · Fitted with PEEK plug as standard inert to chemical products
- · Welded or Clamp ends possible
- · Ergonomic handle with visual opening indicator
- · Elastomer seal avaliable for charged products
- · High packing pressure
- · Self-contained and compact body with a wide range of configuration options:
- $\cdot$  Possible use on a wide range of applications
- · Easy and fast maintenance thanks to the clamp assembly

## **Specifications**

| Certificate            | 3.1 EN10204                 |
|------------------------|-----------------------------|
| Connection             | Weld ends                   |
| Description            | STEEL PLUG                  |
| House                  | L+T Body                    |
| Housing                | EPDM                        |
| Internal Diameter      | 15.75                       |
| Material quality       | 1.4404                      |
| Outer Diameter         | 19.05                       |
| Surface Finish         | Indv.: RA 0,8μm Udv.: 1,2μm |
| Temperature range from | -5                          |