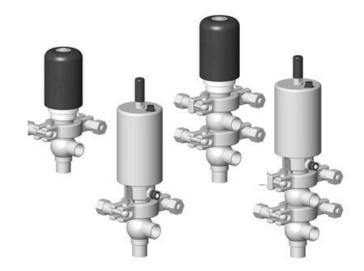

## Manual & Pneumatic

DE-MU019A34100 DCX4 mini, ¾" L-T-body, NC pneumatic, SS/EPDM

- High packing pressure
- · Independent and compact body
- Many configuration options
- Possible use on a wide range of applications

## Product description

Definox Mini Seat Valves.

This seat valve design offers a wide range of options and variants.

Technical advantages:

- · From 1/2" to 1"
- · Fitted with PEEK plug as standard inert to chemical products
- · Welded or Clamp ends possible
- · Ergonomic handle with visual opening indicator
- · Elastomer seal avaliable for charged products
- · High packing pressure
- · Self-contained and compact body with a wide range of configuration options:
- $\cdot$  Possible use on a wide range of applications
- · Easy and fast maintenance thanks to the clamp assembly