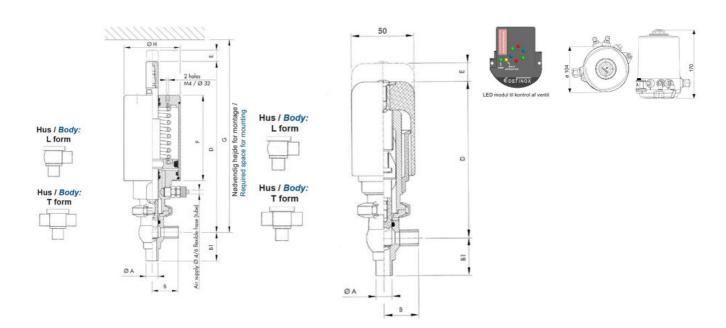

## Product description

Definox Mini Seat Valves.

This seat valve design offers a wide range of options and variants.

Technical advantages:

- · From 1/2" to 1"
- · Fitted with PEEK plug as standard inert to chemical products
- · Welded or Clamp ends possible
- · Ergonomic handle with visual opening indicator
- · Elastomer seal avaliable for charged products
- · High packing pressure
- · Self-contained and compact body with a wide range of configuration options:
- $\cdot$  Possible use on a wide range of applications
- · Easy and fast maintenance thanks to the clamp assembly

## **Specifications**

| Certificate            | 3.1 EN10204                 |
|------------------------|-----------------------------|
| Connection             | Weld ends                   |
| Description            | PEEK PLUG                   |
| House                  | L+T Body                    |
| Housing                | FKM                         |
| Internal Diameter      | 15.75                       |
| Material quality       | 1.4404                      |
| Outer Diameter         | 19.05                       |
| Surface Finish         | Indv.: RA 0,8μm Udv.: 1,2μm |
| Temperature range from | -5                          |
|                        |                             |

| Temperature range to | 140 |
|----------------------|-----|
| Weight               | 1.7 |
| Working Pressure Max | 18  |