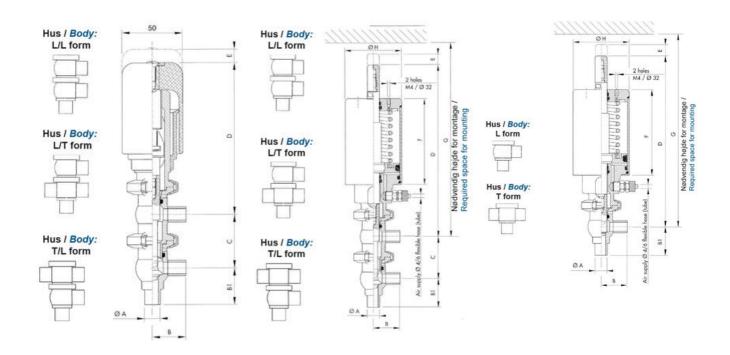

## Product description

Definox Mini Seat Valves.

This seat valve design offers a wide range of options and variants.

Technical advantages:

- · From 1/2" to 1"
- · Fitted with PEEK plug as standard inert to chemical products
- · Welded or Clamp ends possible
- · Ergonomic handle with visual opening indicator
- · Elastomer seal avaliable for charged products
- · High packing pressure
- · Self-contained and compact body with a wide range of configuration options:
- $\cdot$  Possible use on a wide range of applications
- · Easy and fast maintenance thanks to the clamp assembly

## **Specifications**

| Certificate            | 3.1 EN10204                 |
|------------------------|-----------------------------|
| Connection             | Weld ends                   |
| Description            | PEEK PLUG                   |
| House                  | L+T Body                    |
| Housing                | FKM                         |
| Internal Diameter      | 15.75                       |
| Material quality       | 1.4404                      |
| Outer Diameter         | 19.05                       |
| Surface Finish         | Indv.: RA 0,8μm Udv.: 1,2μm |
| Temperature range from | -5                          |
|                        |                             |

| Temperature range to | 140 |
|----------------------|-----|
| Weight               | 1.7 |
| Working Pressure Max | 18  |