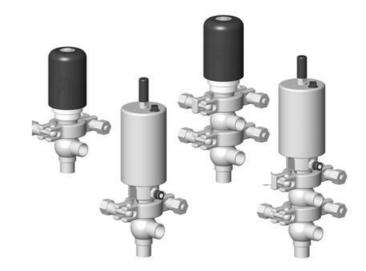

## Manual & Pneumatic

DE-MU019A32100 DCX4 mini, ¾" L-T-body, NC pneumatic, PEEK/FKM

- High packing pressure
- · Independent and compact body
- Many configuration options
- Possible use on a wide range of applications

## Product description

Definox Mini Seat Valves.

This seat valve design offers a wide range of options and variants.

Technical advantages:

- · From 1/2" to 1"
- · Fitted with PEEK plug as standard inert to chemical products
- · Welded or Clamp ends possible
- · Ergonomic handle with visual opening indicator
- · Elastomer seal avaliable for charged products
- · High packing pressure
- · Self-contained and compact body with a wide range of configuration options:
- $\cdot$  Possible use on a wide range of applications
- · Easy and fast maintenance thanks to the clamp assembly