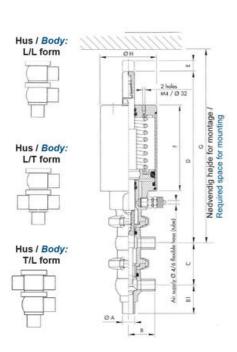

## Product description

Definox Mini Seat Valves.

This seat valve design offers a wide range of options and variants.

Technical advantages:

- · From 1/2" to 1"
- · Fitted with PEEK plug as standard inert to chemical products
- · Welded or Clamp ends possible
- · Ergonomic handle with visual opening indicator
- · Elastomer seal avaliable for charged products
- · High packing pressure
- · Self-contained and compact body with a wide range of configuration options:
- $\cdot$  Possible use on a wide range of applications
- · Easy and fast maintenance thanks to the clamp assembly

## **Specifications**

| Certificate            | 3.1 EN10204                 |
|------------------------|-----------------------------|
| Connection             | Weld ends                   |
| Description            | PEEK PLUG                   |
| House                  | L+T Body                    |
| Housing                | FKM                         |
| Internal Diameter      | 15.75                       |
| Material quality       | 1.4404                      |
| Outer Diameter         | 19.05                       |
| Surface Finish         | Indv.: RA 0,8μm Udv.: 1,2μm |
| Temperature range from | -5                          |
|                        |                             |