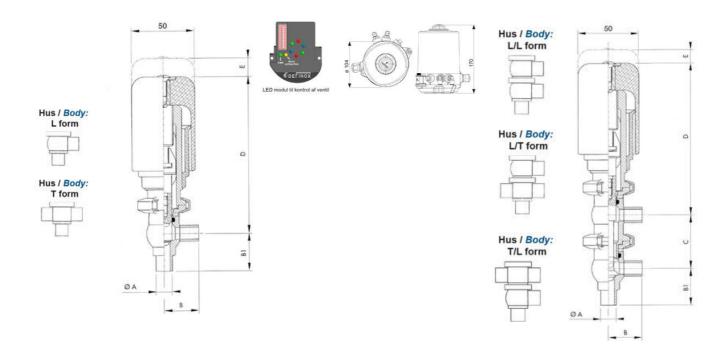

## Product description

Definox Mini Seat Valves.

This seat valve design offers a wide range of options and variants.

Technical advantages:

- · From 1/2" to 1"
- · Fitted with PEEK plug as standard inert to chemical products
- · Welded or Clamp ends possible
- · Ergonomic handle with visual opening indicator
- · Elastomer seal avaliable for charged products
- · High packing pressure
- · Self-contained and compact body with a wide range of configuration options:
- $\cdot$  Possible use on a wide range of applications
- · Easy and fast maintenance thanks to the clamp assembly

## **Specifications**

| Certificate            | 3.1 EN10204                 |
|------------------------|-----------------------------|
| Connection             | Weld ends                   |
| Description            | PEEK PLUG                   |
| House                  | L+T Body                    |
| Housing                | FKM                         |
| Internal Diameter      | 15.75                       |
| Material quality       | 1.4404                      |
| Outer Diameter         | 19.05                       |
| Surface Finish         | Indv.: RA 0,8μm Udv.: 1,2μm |
| Temperature range from | -5                          |
|                        |                             |

| Temperature range to | 140 |
|----------------------|-----|
| Weight               | 1.7 |
| Working Pressure Max | 18  |