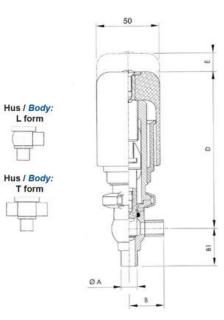

| Temperature range to | 140 |
|----------------------|-----|
| Weight               | 1.7 |
| Working Pressure Max | 18  |

50

ØH

Hus / Body: L form

Hus / Body: T form 104

8

Hus / Body:

L form