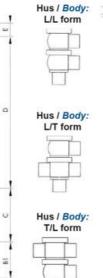

## Specifications

| Certificate            | 3.1 EN10204                 |
|------------------------|-----------------------------|
| Connection             | Weld ends                   |
| Description            | PEEK PLUG                   |
| House                  | T+L Body                    |
| Housing                | FKM                         |
| Internal Diameter      | 15.75                       |
| Material quality       | 1.4404                      |
| Outer Diameter         | 19.05                       |
| Surface Finish         | Indv.: RA 0,8µm Udv.: 1,2µm |
| Temperature range from | -5                          |

| Temperature range to | 140 |
|----------------------|-----|
| Weight               | 1.7 |
| Working Pressure Max | 18  |

50

ØH

Hus / Body: L form

Hus / Body: T form 104

8

Hus / Body:

L form

Hus / Body: T form

LED modul til kontrol af ventil