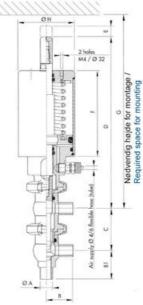

| Temperature range to | 140 |
|----------------------|-----|
| Weight               | 1.7 |
| Working Pressure Max | 18  |

50

ØH

Hus / Body: L form

Hus / Body: T form 104

8

Hus / Body:

L form