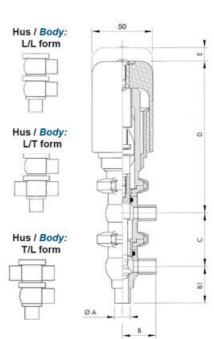

| Temperature range to | 140 |
|----------------------|-----|
| Weight               | 1.7 |
| Working Pressure Max | 18  |

50

ØH

Hus / Body: L form

Hus / Body: T form 104

8

Hus / Body:

L form