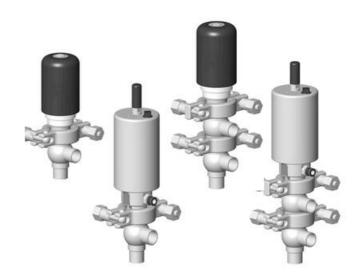

## Manual & Pneumatic

DE-MU019A22100 DCX4 mini, <sup>3</sup>/<sub>4</sub>" T-L-body, NC pneumatic, PEEK/FKM

- High packing pressure
- Independent and compact body
- Many configuration options
- Possible use on a wide range of applications

## Product description

Definox Mini Seat Valves.

This seat valve design offers a wide range of options and variants.

Technical advantages:

- · From 1/2" to 1"
- $\cdot$  Fitted with PEEK plug as standard inert to chemical products
- · Welded or Clamp ends possible
- $\cdot$  Ergonomic handle with visual opening indicator
- $\cdot$  Elastomer seal avaliable for charged products
- · High packing pressure
- $\cdot$  Self-contained and compact body with a wide range of configuration options:
- · Possible use on a wide range of applications
- · Easy and fast maintenance thanks to the clamp assembly