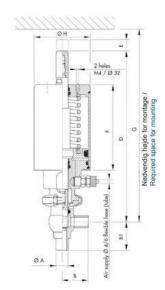

| Temperature range to | 140 |
|----------------------|-----|
| Weight               | 1.7 |
| Working Pressure Max | 18  |

50

ØH

Hus / Body: L form

Hus / Body: T form 104

8

Hus / Body:

L form