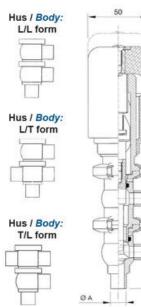

## Specifications

| Certificate            | 3.1 EN10204                 |
|------------------------|-----------------------------|
| Connection             | Weld ends                   |
| Description            | PEEK PLUG                   |
| House                  | T+L Body                    |
| Housing                | FKM                         |
| Internal Diameter      | 15.75                       |
| Material quality       | 1.4404                      |
| Outer Diameter         | 19.05                       |
| Surface Finish         | Indv.: RA 0,8µm Udv.: 1,2µm |
| Temperature range from | -5                          |

| Temperature range to | 140 |
|----------------------|-----|
| Weight               | 1.7 |
| Working Pressure Max | 18  |

50

ØH

Hus / Body: L form

Hus / Body: T form 104

8

Hus / Body:

L form

Hus / Body: T form

LED modul til kontrol af ventil