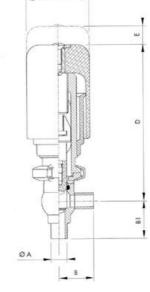

## Specifications

| Certificate            | 3.1 EN10204                 |
|------------------------|-----------------------------|
| Connection             | Weld ends                   |
| Description            | PEEK PLUG                   |
| House                  | T+L Body                    |
| Housing                | FKM                         |
| Internal Diameter      | 15.75                       |
| Material quality       | 1.4404                      |
| Outer Diameter         | 19.05                       |
| Surface Finish         | Indv.: RA 0,8µm Udv.: 1,2µm |
| Temperature range from | -5                          |

| Temperature range to | 140 |
|----------------------|-----|
| Weight               | 1.7 |
| Working Pressure Max | 18  |

50

ØH

Hus / Body: L form

Hus / Body: T form 104

8

Hus / Body:

L form