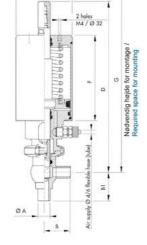

## Specifications

| Certificate            | 3.1 EN10204                 |
|------------------------|-----------------------------|
| Connection             | Weld ends                   |
| Description            | PEEK PLUG                   |
| House                  | T+L Body                    |
| Housing                | FKM                         |
| Internal Diameter      | 15.75                       |
| Material quality       | 1.4404                      |
| Outer Diameter         | 19.05                       |
| Surface Finish         | Indv.: RA 0,8µm Udv.: 1,2µm |
| Temperature range from | -5                          |

| Temperature range to | 140 |
|----------------------|-----|
| Weight               | 1.7 |
| Working Pressure Max | 18  |

50

ØH

Hus / Body: L form

Hus / Body: T form 104

8

Hus / Body:

L form