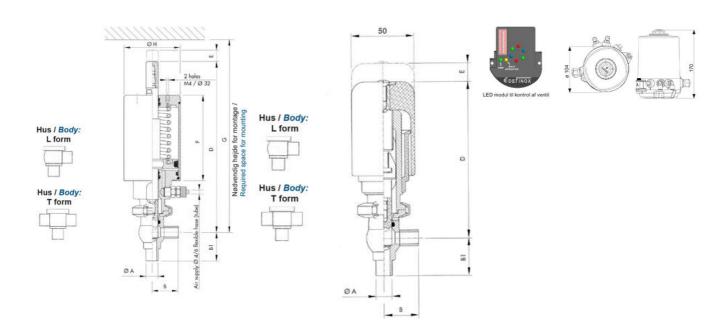

## Product description

Definox Mini Seat Valves.

This seat valve design offers a wide range of options and variants.

Technical advantages:

- · From 1/2" to 1"
- · Fitted with PEEK plug as standard inert to chemical products
- · Welded or Clamp ends possible
- · Ergonomic handle with visual opening indicator
- · Elastomer seal avaliable for charged products
- · High packing pressure
- · Self-contained and compact body with a wide range of configuration options:
- $\cdot$  Possible use on a wide range of applications
- · Easy and fast maintenance thanks to the clamp assembly

## **Specifications**

| Certificate            | 3.1 EN10204                 |
|------------------------|-----------------------------|
| Connection             | Weld ends                   |
| Description            | PEEK PLUG                   |
| House                  | L+L Body                    |
| Housing                | FKM                         |
| Internal Diameter      | 15.75                       |
| Material quality       | 1.4404                      |
| Outer Diameter         | 19.05                       |
| Surface Finish         | Indv.: RA 0,8μm Udv.: 1,2μm |
| Temperature range from | -5                          |
|                        |                             |

| Temperature range to | 140 |
|----------------------|-----|
| Weight               | 1.7 |
| Working Pressure Max | 18  |