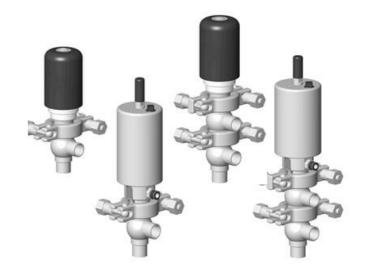

## **DEFINOX - DCX 3 & DCX 4 MINI**

## Manual & Pneumatic

DE-MU019A12100 DCX4 mini, ¾" L-L-body, NC pneumatic, PEEK/FKM

- High packing pressure
- · Independent and compact body
- Many configuration options
- Possible use on a wide range of applications

## Product description

Definox Mini Seat Valves.

This seat valve design offers a wide range of options and variants.

Technical advantages:

- · From 1/2" to 1"
- · Fitted with PEEK plug as standard inert to chemical products
- · Welded or Clamp ends possible
- · Ergonomic handle with visual opening indicator
- · Elastomer seal avaliable for charged products
- · High packing pressure
- · Self-contained and compact body with a wide range of configuration options:
- $\cdot$  Possible use on a wide range of applications
- · Easy and fast maintenance thanks to the clamp assembly