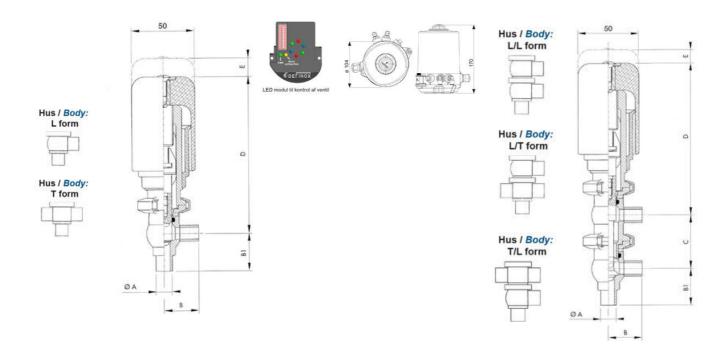

## Product description

Definox Mini Seat Valves.

This seat valve design offers a wide range of options and variants.

Technical advantages:

- · From 1/2" to 1"
- · Fitted with PEEK plug as standard inert to chemical products
- · Welded or Clamp ends possible
- · Ergonomic handle with visual opening indicator
- · Elastomer seal avaliable for charged products
- · High packing pressure
- · Self-contained and compact body with a wide range of configuration options:
- $\cdot$  Possible use on a wide range of applications
- · Easy and fast maintenance thanks to the clamp assembly

## **Specifications**

| Certificate            | 3.1 EN10204                 |
|------------------------|-----------------------------|
| Connection             | Weld ends                   |
| Description            | PEEK PLUG                   |
| House                  | L+L Body                    |
| Housing                | FKM                         |
| Internal Diameter      | 15.75                       |
| Material quality       | 1.4404                      |
| Outer Diameter         | 19.05                       |
| Surface Finish         | Indv.: RA 0,8μm Udv.: 1,2μm |
| Temperature range from | -5                          |
|                        |                             |

| Temperature range to | 140 |
|----------------------|-----|
| Weight               | 1.7 |
| Working Pressure Max | 18  |