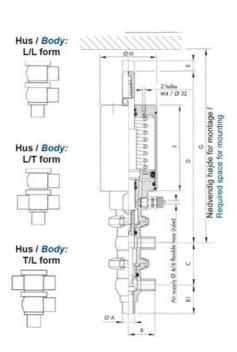

## Product description

Definox Mini Seat Valves.

This seat valve design offers a wide range of options and variants.

Technical advantages:

- · From 1/2" to 1"
- · Fitted with PEEK plug as standard inert to chemical products
- · Welded or Clamp ends possible
- · Ergonomic handle with visual opening indicator
- · Elastomer seal avaliable for charged products
- · High packing pressure
- · Self-contained and compact body with a wide range of configuration options:
- $\cdot$  Possible use on a wide range of applications
- · Easy and fast maintenance thanks to the clamp assembly

## **Specifications**

| Certificate            | 3.1 EN10204                 |
|------------------------|-----------------------------|
| Connection             | Weld ends                   |
| Description            | PEEK PLUG                   |
| House                  | L+L Body                    |
| Housing                | FKM                         |
| Internal Diameter      | 15.75                       |
| Material quality       | 1.4404                      |
| Outer Diameter         | 19.05                       |
| Surface Finish         | Indv.: RA 0,8μm Udv.: 1,2μm |
| Temperature range from | -5                          |
|                        |                             |