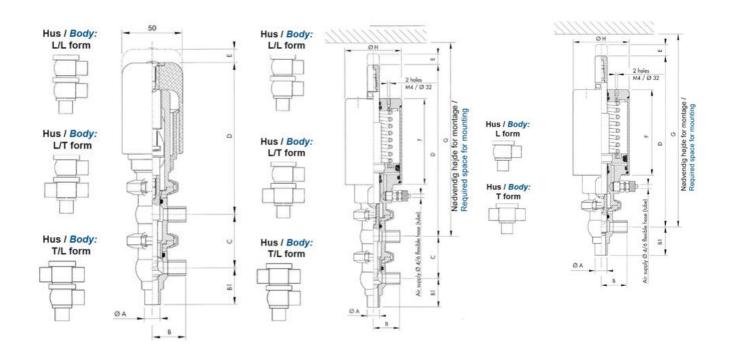

## Product description

Definox Mini Seat Valves.

This seat valve design offers a wide range of options and variants.

Technical advantages:

- · From 1/2" to 1"
- · Fitted with PEEK plug as standard inert to chemical products
- · Welded or Clamp ends possible
- · Ergonomic handle with visual opening indicator
- · Elastomer seal avaliable for charged products
- · High packing pressure
- · Self-contained and compact body with a wide range of configuration options:
- $\cdot$  Possible use on a wide range of applications
- · Easy and fast maintenance thanks to the clamp assembly

## **Specifications**

| Certificate            | 3.1 EN10204                 |
|------------------------|-----------------------------|
| Connection             | Weld ends                   |
| Description            | PEEK PLUG                   |
| House                  | L+L Body                    |
| Housing                | FKM                         |
| Internal Diameter      | 15.75                       |
| Material quality       | 1.4404                      |
| Outer Diameter         | 19.05                       |
| Surface Finish         | Indv.: RA 0,8μm Udv.: 1,2μm |
| Temperature range from | -5                          |
|                        |                             |

| Temperature range to | 140 |
|----------------------|-----|
| Weight               | 1.7 |
| Working Pressure Max | 18  |