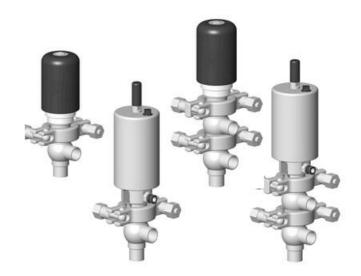

## Manual & Pneumatic

DE-MU012A37100

DCX4 mini, 1/2" L-T-body, NC pneumatic, SS/PFA/FKM

- High packing pressure
- Independent and compact body
- Many configuration options
- Possible use on a wide range of applications

## Product description

Definox Mini Seat Valves.

This seat valve design offers a wide range of options and variants.

Technical advantages:

- · From 1/2" to 1"
- $\cdot$  Fitted with PEEK plug as standard inert to chemical products
- · Welded or Clamp ends possible
- $\cdot$  Ergonomic handle with visual opening indicator
- $\cdot$  Elastomer seal avaliable for charged products
- · High packing pressure
- $\cdot$  Self-contained and compact body with a wide range of configuration options:
- · Possible use on a wide range of applications
- · Easy and fast maintenance thanks to the clamp assembly