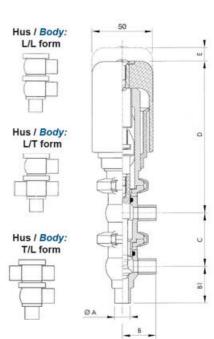

## Specifications

| Certificate            | 3.1 EN10204                 |
|------------------------|-----------------------------|
| Connection             | Weld ends                   |
| Description            | STEEL PLUG                  |
| House                  | L+T Body                    |
| Housing                | PFA/FKM                     |
| Internal Diameter      | 9.4                         |
| Material quality       | 1.4404                      |
| Outer Diameter         | 12.7                        |
| Surface Finish         | Indv.: RA 0,8µm Udv.: 1,2µm |
| Temperature range from | -5                          |

| Temperature range to | 140 |
|----------------------|-----|
| Weight               | 1.6 |
| Working Pressure Max | 18  |

ØH

Hus / Body: L form

Hus / Body: T form

w

0

19

ØA