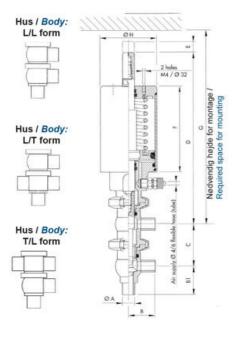

## Specifications

| Certificate            | 3.1 EN10204                 |
|------------------------|-----------------------------|
| Connection             | Weld ends                   |
| Description            | STEEL PLUG                  |
| House                  | L+T Body                    |
| Housing                | PFA/FKM                     |
| Internal Diameter      | 9.4                         |
| Material quality       | 1.4404                      |
| Outer Diameter         | 12.7                        |
| Surface Finish         | Indv.: RA 0,8µm Udv.: 1,2µm |
| Temperature range from | -5                          |

| Temperature range to | 140 |
|----------------------|-----|
| Weight               | 1.6 |
| Working Pressure Max | 18  |

ØH

Hus / Body: L form

Hus / Body: T form

w

0

19

ØA