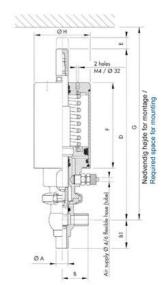

## Manual & Pneumatic

DE-MU012A37100

DCX4 mini, 1/2" L-T-body, NC pneumatic, SS/PFA/FKM

- High packing pressure
- Independent and compact body
- Many configuration options
- Possible use on a wide range of applications

## Product description

Definox Mini Seat Valves.

This seat valve design offers a wide range of options and variants.

Technical advantages:

- · From 1/2" to 1"
- $\cdot$  Fitted with PEEK plug as standard inert to chemical products
- · Welded or Clamp ends possible
- $\cdot$  Ergonomic handle with visual opening indicator
- $\cdot$  Elastomer seal avaliable for charged products
- · High packing pressure
- $\cdot$  Self-contained and compact body with a wide range of configuration options:
- · Possible use on a wide range of applications
- · Easy and fast maintenance thanks to the clamp assembly

## Specifications

| Certificate            | 3.1 EN10204                 |
|------------------------|-----------------------------|
| Connection             | Weld ends                   |
| Description            | STEEL PLUG                  |
| House                  | L+T Body                    |
| Housing                | PFA/FKM                     |
| Internal Diameter      | 9.4                         |
| Material quality       | 1.4404                      |
| Outer Diameter         | 12.7                        |
| Surface Finish         | Indv.: RA 0,8µm Udv.: 1,2µm |
| Temperature range from | -5                          |

| Temperature range to | 140 |
|----------------------|-----|
| Weight               | 1.6 |
| Working Pressure Max | 18  |

ØH

Hus / Body: L form

Hus / Body: T form

w

0

19

ØA