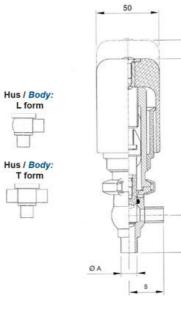

| Temperature range to | 140 |
|----------------------|-----|
| Weight               | 1.6 |
| Working Pressure Max | 18  |

ØH

Hus / Body: L form

Hus / Body: T form

w

0

19

ØA