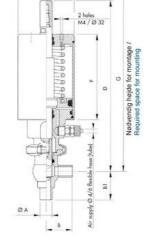

| Temperature range to | 140 |
|----------------------|-----|
| Weight               | 1.6 |
| Working Pressure Max | 18  |

ØH

Hus / Body: L form

Hus / Body: T form

w

0

19

ØA