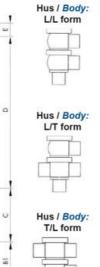

## Specifications

| Certificate            | 3.1 EN10204                 |
|------------------------|-----------------------------|
| Connection             | Weld ends                   |
| Description            | STEEL PLUG                  |
| House                  | L+T Body                    |
| Housing                | PFA/FKM                     |
| Internal Diameter      | 9.4                         |
| Material quality       | 1.4404                      |
| Outer Diameter         | 12.7                        |
| Surface Finish         | Indv.: RA 0,8µm Udv.: 1,2µm |
| Temperature range from | -5                          |

| Temperature range to | 140 |
|----------------------|-----|
| Weight               | 1.6 |
| Working Pressure Max | 18  |

ØH

Hus / Body: L form

Hus / Body: T form

w

0

19

ØA