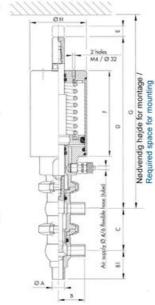

## Manual & Pneumatic

DE-MU012A37100

DCX4 mini, 1/2" L-T-body, NC pneumatic, SS/PFA/FKM

- High packing pressure
- Independent and compact body
- Many configuration options
- Possible use on a wide range of applications

## Product description

Definox Mini Seat Valves.

This seat valve design offers a wide range of options and variants.

Technical advantages:

- · From 1/2" to 1"
- $\cdot$  Fitted with PEEK plug as standard inert to chemical products
- · Welded or Clamp ends possible
- $\cdot$  Ergonomic handle with visual opening indicator
- $\cdot$  Elastomer seal avaliable for charged products
- · High packing pressure
- $\cdot$  Self-contained and compact body with a wide range of configuration options:
- · Possible use on a wide range of applications
- · Easy and fast maintenance thanks to the clamp assembly

## Specifications

| Certificate            | 3.1 EN10204                 |
|------------------------|-----------------------------|
| Connection             | Weld ends                   |
| Description            | STEEL PLUG                  |
| House                  | L+T Body                    |
| Housing                | PFA/FKM                     |
| Internal Diameter      | 9.4                         |
| Material quality       | 1.4404                      |
| Outer Diameter         | 12.7                        |
| Surface Finish         | Indv.: RA 0,8µm Udv.: 1,2µm |
| Temperature range from | -5                          |

| Temperature range to | 140 |
|----------------------|-----|
| Weight               | 1.6 |
| Working Pressure Max | 18  |

ØH

Hus / Body: L form

Hus / Body: T form

w

0

19

ØA