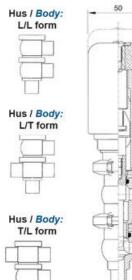

## Specifications

| Certificate            | 3.1 EN10204                 |
|------------------------|-----------------------------|
| Connection             | Weld ends                   |
| Description            | STEEL PLUG                  |
| House                  | L+T Body                    |
| Housing                | PFA/FKM                     |
| Internal Diameter      | 9.4                         |
| Material quality       | 1.4404                      |
| Outer Diameter         | 12.7                        |
| Surface Finish         | Indv.: RA 0,8µm Udv.: 1,2µm |
| Temperature range from | -5                          |

| Temperature range to | 140 |
|----------------------|-----|
| Weight               | 1.6 |
| Working Pressure Max | 18  |

ØH

Hus / Body: L form

Hus / Body: T form

w

0

19

ØA