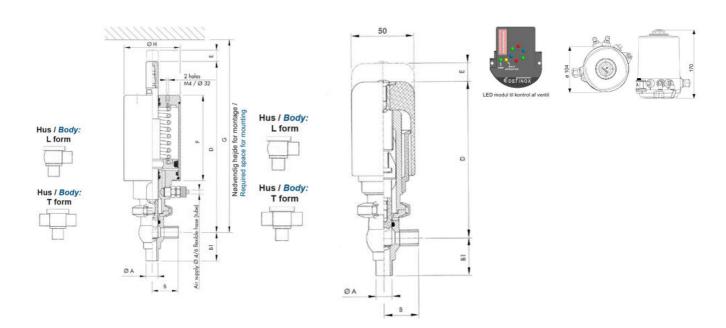

## Product description

Definox Mini Seat Valves.

This seat valve design offers a wide range of options and variants.

Technical advantages:

- · From 1/2" to 1"
- $\cdot$  Fitted with PEEK plug as standard inert to chemical products
- · Welded or Clamp ends possible
- $\cdot$  Ergonomic handle with visual opening indicator
- $\cdot$  Elastomer seal avaliable for charged products
- · High packing pressure
- · Self-contained and compact body with a wide range of configuration options:
- $\cdot$  Possible use on a wide range of applications
- · Easy and fast maintenance thanks to the clamp assembly

## **Specifications**

| Certificate            | 3.1 EN10204                 |
|------------------------|-----------------------------|
| Connection             | Weld ends                   |
| Description            | STEEL PLUG                  |
| House                  | L+T Body                    |
| Housing                | FKM                         |
| Internal Diameter      | 9.4                         |
| Material quality       | 1.4404                      |
| Outer Diameter         | 12.7                        |
| Surface Finish         | Indv.: RA 0,8μm Udv.: 1,2μm |
| Temperature range from | -5                          |