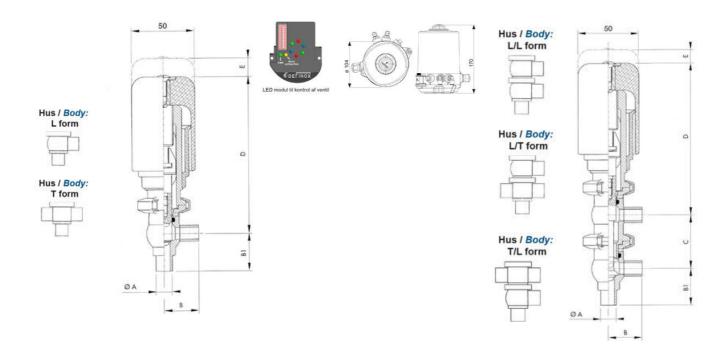

## Product description

Definox Mini Seat Valves.

This seat valve design offers a wide range of options and variants.

Technical advantages:

- · From 1/2" to 1"
- $\cdot$  Fitted with PEEK plug as standard inert to chemical products
- · Welded or Clamp ends possible
- $\cdot$  Ergonomic handle with visual opening indicator
- $\cdot$  Elastomer seal avaliable for charged products
- · High packing pressure
- · Self-contained and compact body with a wide range of configuration options:
- $\cdot$  Possible use on a wide range of applications
- · Easy and fast maintenance thanks to the clamp assembly

## **Specifications**

| Certificate            | 3.1 EN10204                 |
|------------------------|-----------------------------|
| Connection             | Weld ends                   |
| Description            | STEEL PLUG                  |
| House                  | L+T Body                    |
| Housing                | FKM                         |
| Internal Diameter      | 9.4                         |
| Material quality       | 1.4404                      |
| Outer Diameter         | 12.7                        |
| Surface Finish         | Indv.: RA 0,8μm Udv.: 1,2μm |
| Temperature range from | -5                          |