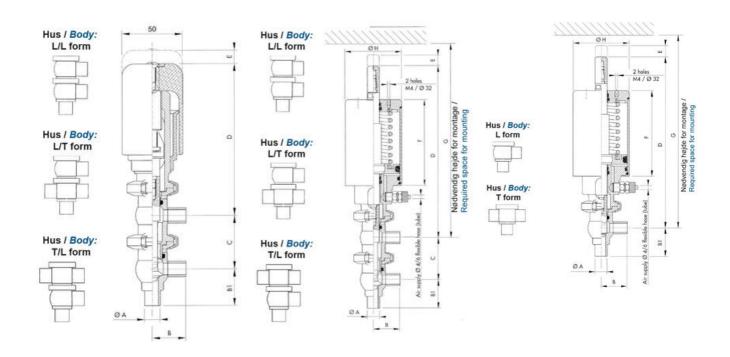

## Product description

Definox Mini Seat Valves.

This seat valve design offers a wide range of options and variants.

Technical advantages:

- · From 1/2" to 1"
- $\cdot$  Fitted with PEEK plug as standard inert to chemical products
- · Welded or Clamp ends possible
- $\cdot$  Ergonomic handle with visual opening indicator
- $\cdot$  Elastomer seal avaliable for charged products
- · High packing pressure
- · Self-contained and compact body with a wide range of configuration options:
- $\cdot$  Possible use on a wide range of applications
- · Easy and fast maintenance thanks to the clamp assembly

## **Specifications**

| Certificate            | 3.1 EN10204                 |
|------------------------|-----------------------------|
| Connection             | Weld ends                   |
| Description            | STEEL PLUG                  |
| House                  | L+T Body                    |
| Housing                | FKM                         |
| Internal Diameter      | 9.4                         |
| Material quality       | 1.4404                      |
| Outer Diameter         | 12.7                        |
| Surface Finish         | Indv.: RA 0,8μm Udv.: 1,2μm |
| Temperature range from | -5                          |