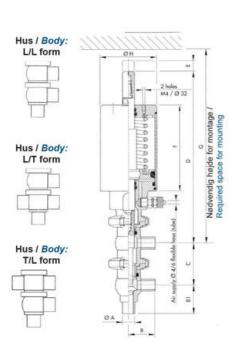

## Product description

Definox Mini Seat Valves.

This seat valve design offers a wide range of options and variants.

Technical advantages:

- · From 1/2" to 1"
- $\cdot$  Fitted with PEEK plug as standard inert to chemical products
- · Welded or Clamp ends possible
- $\cdot$  Ergonomic handle with visual opening indicator
- $\cdot$  Elastomer seal avaliable for charged products
- · High packing pressure
- · Self-contained and compact body with a wide range of configuration options:
- $\cdot$  Possible use on a wide range of applications
- · Easy and fast maintenance thanks to the clamp assembly

## **Specifications**

| Certificate            | 3.1 EN10204                 |
|------------------------|-----------------------------|
| Connection             | Weld ends                   |
| Description            | STEEL PLUG                  |
| House                  | L+T Body                    |
| Housing                | FKM                         |
| Internal Diameter      | 9.4                         |
| Material quality       | 1.4404                      |
| Outer Diameter         | 12.7                        |
| Surface Finish         | Indv.: RA 0,8μm Udv.: 1,2μm |
| Temperature range from | -5                          |