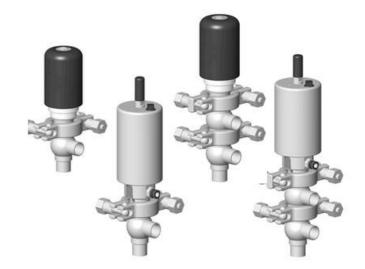

## Manual & Pneumatic

DE-MU012A35100 DCX4 mini,  $\frac{1}{2}$ " L-T-body, NC pneumatic, SS/FKM

- High packing pressure
- · Independent and compact body
- Many configuration options
- Possible use on a wide range of applications

## Product description

Definox Mini Seat Valves.

This seat valve design offers a wide range of options and variants.

Technical advantages:

- · From 1/2" to 1"
- $\cdot$  Fitted with PEEK plug as standard inert to chemical products
- · Welded or Clamp ends possible
- $\cdot$  Ergonomic handle with visual opening indicator
- $\cdot$  Elastomer seal avaliable for charged products
- · High packing pressure
- · Self-contained and compact body with a wide range of configuration options:
- $\cdot$  Possible use on a wide range of applications
- · Easy and fast maintenance thanks to the clamp assembly