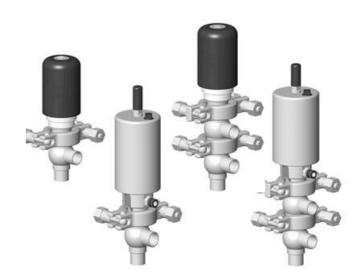

## **DEFINOX - DCX 3 & DCX 4 MINI**

## Manual & Pneumatic

DE-MU012A25100 DCX4 mini, <sup>1</sup>/<sub>2</sub>" T-L-body, NC pneumatic, SS/FKM

- High packing pressure
- Independent and compact body
- Many configuration options
- Possible use on a wide range of applications

## Product description

Definox Mini Seat Valves.

This seat valve design offers a wide range of options and variants.

Technical advantages:

- · From 1/2" to 1"
- $\cdot$  Fitted with PEEK plug as standard inert to chemical products
- · Welded or Clamp ends possible
- $\cdot$  Ergonomic handle with visual opening indicator
- $\cdot$  Elastomer seal avaliable for charged products
- · High packing pressure
- $\cdot$  Self-contained and compact body with a wide range of configuration options:
- · Possible use on a wide range of applications
- $\cdot$  Easy and fast maintenance thanks to the clamp assembly