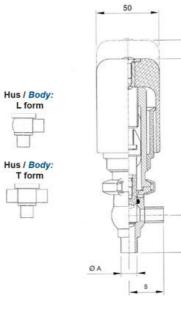

## Specifications

| Certificate            | 3.1 EN10204                 |
|------------------------|-----------------------------|
| Connection             | Weld ends                   |
| Description            | STEEL PLUG                  |
| House                  | T+L Body                    |
| Housing                | FKM                         |
| Internal Diameter      | 9.4                         |
| Material quality       | 1.4404                      |
| Outer Diameter         | 12.7                        |
| Surface Finish         | Indv.: RA 0,8µm Udv.: 1,2µm |
| Temperature range from | -5                          |

| Temperature range to | 140 |
|----------------------|-----|
| Weight               | 1.6 |
| Working Pressure Max | 18  |

ØH

Hus / Body: L form

Hus / Body: T form

w

0

19

ØA