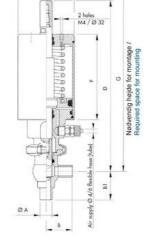

## Specifications

| Certificate            | 3.1 EN10204                 |
|------------------------|-----------------------------|
| Connection             | Weld ends                   |
| Description            | STEEL PLUG                  |
| House                  | T+L Body                    |
| Housing                | FKM                         |
| Internal Diameter      | 9.4                         |
| Material quality       | 1.4404                      |
| Outer Diameter         | 12.7                        |
| Surface Finish         | Indv.: RA 0,8µm Udv.: 1,2µm |
| Temperature range from | -5                          |

| Temperature range to | 140 |
|----------------------|-----|
| Weight               | 1.6 |
| Working Pressure Max | 18  |

ØH

Hus / Body: L form

Hus / Body: T form

w

0

19

ØA