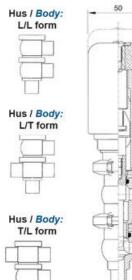

## Specifications

| Certificate            | 3.1 EN10204                 |
|------------------------|-----------------------------|
| Connection             | Weld ends                   |
| Description            | STEEL PLUG                  |
| House                  | T+L Body                    |
| Housing                | FKM                         |
| Internal Diameter      | 9.4                         |
| Material quality       | 1.4404                      |
| Outer Diameter         | 12.7                        |
| Surface Finish         | Indv.: RA 0,8µm Udv.: 1,2µm |
| Temperature range from | -5                          |

| Temperature range to | 140 |
|----------------------|-----|
| Weight               | 1.6 |
| Working Pressure Max | 18  |

ØH

Hus / Body: L form

Hus / Body: T form

w

0

19

ØA