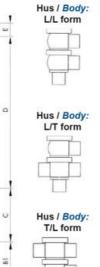

## Specifications

| Certificate            | 3.1 EN10204                 |
|------------------------|-----------------------------|
| Connection             | Weld ends                   |
| Description            | STEEL PLUG                  |
| House                  | T+L Body                    |
| Housing                | FKM                         |
| Internal Diameter      | 9.4                         |
| Material quality       | 1.4404                      |
| Outer Diameter         | 12.7                        |
| Surface Finish         | Indv.: RA 0,8µm Udv.: 1,2µm |
| Temperature range from | -5                          |

| Temperature range to | 140 |
|----------------------|-----|
| Weight               | 1.6 |
| Working Pressure Max | 18  |

ØH

Hus / Body: L form

Hus / Body: T form

w

0

19

ØA