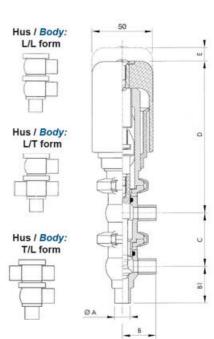

## Specifications

| Certificate            | 3.1 EN10204                 |
|------------------------|-----------------------------|
| Connection             | Weld ends                   |
| Description            | STEEL PLUG                  |
| House                  | T+L Body                    |
| Housing                | FKM                         |
| Internal Diameter      | 9.4                         |
| Material quality       | 1.4404                      |
| Outer Diameter         | 12.7                        |
| Surface Finish         | Indv.: RA 0,8µm Udv.: 1,2µm |
| Temperature range from | -5                          |

| Temperature range to | 140 |
|----------------------|-----|
| Weight               | 1.6 |
| Working Pressure Max | 18  |

ØH

Hus / Body: L form

Hus / Body: T form

w

0

19

ØA