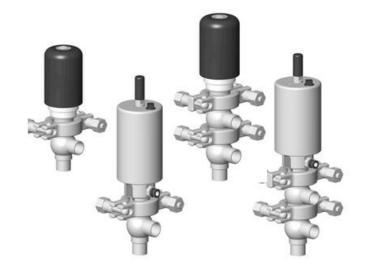

### Product description

Definox Mini Seat Valves.

This seat valve design offers a wide range of options and variants.

Technical advantages:

- · From 1/2" to 1"
- · Fitted with PEEK plug as standard inert to chemical products
- · Welded or Clamp ends possible
- · Ergonomic handle with visual opening indicator
- · Elastomer seal avaliable for charged products
- · High packing pressure
- · Self-contained and compact body with a wide range of configuration options:
- $\cdot$  Possible use on a wide range of applications
- · Easy and fast maintenance thanks to the clamp assembly

#### **Specifications**

| Certificate                   | 3.1 EN10204                         |
|-------------------------------|-------------------------------------|
| Connection                    | Weld ends                           |
| Description                   | STEEL PLUG                          |
| House                         | L+L Body                            |
| Housing                       | FKM                                 |
| Internal Diameter             | 9.4                                 |
| Material quality              | 1.4404                              |
|                               |                                     |
| Outer Diameter                | 12.7                                |
| Outer Diameter Surface Finish | 12.7<br>Indv.: RA 0,8µm Udv.: 1,2µm |
|                               |                                     |

| Temperature range to | 140 |
|----------------------|-----|
| Weight               | 1.6 |
| Working Pressure Max | 18  |