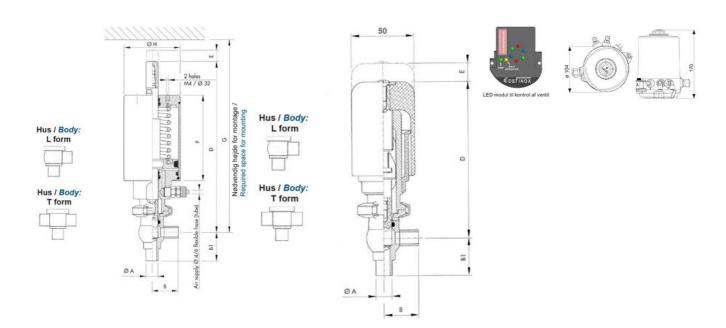

### Product description

Definox Mini Seat Valves.

This seat valve design offers a wide range of options and variants.

Technical advantages:

- · From 1/2" to 1"
- · Fitted with PEEK plug as standard inert to chemical products
- · Welded or Clamp ends possible
- · Ergonomic handle with visual opening indicator
- · Elastomer seal avaliable for charged products
- · High packing pressure
- · Self-contained and compact body with a wide range of configuration options:
- $\cdot$  Possible use on a wide range of applications
- · Easy and fast maintenance thanks to the clamp assembly

#### **Specifications**

| Certificate                   | 3.1 EN10204                         |
|-------------------------------|-------------------------------------|
| Connection                    | Weld ends                           |
| Description                   | STEEL PLUG                          |
| House                         | L+L Body                            |
| Housing                       | FKM                                 |
| Internal Diameter             | 9.4                                 |
| Material quality              | 1.4404                              |
|                               |                                     |
| Outer Diameter                | 12.7                                |
| Outer Diameter Surface Finish | 12.7<br>Indv.: RA 0,8µm Udv.: 1,2µm |
|                               |                                     |

| Temperature range to | 140 |
|----------------------|-----|
| Weight               | 1.6 |
| Working Pressure Max | 18  |