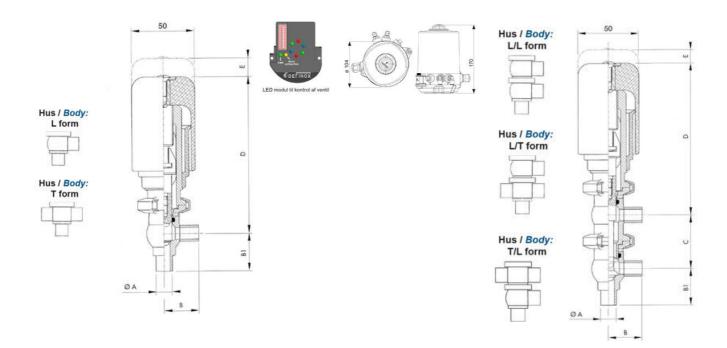

### Product description

Definox Mini Seat Valves.

This seat valve design offers a wide range of options and variants.

Technical advantages:

- · From 1/2" to 1"
- · Fitted with PEEK plug as standard inert to chemical products
- · Welded or Clamp ends possible
- · Ergonomic handle with visual opening indicator
- · Elastomer seal avaliable for charged products
- · High packing pressure
- · Self-contained and compact body with a wide range of configuration options:
- $\cdot$  Possible use on a wide range of applications
- · Easy and fast maintenance thanks to the clamp assembly