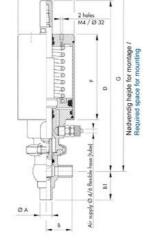

## Specifications

| Certificate            | 3.1 EN10204                 |
|------------------------|-----------------------------|
| Connection             | Weld ends                   |
| Description            | STEEL PLUG                  |
| House                  | L+T Body                    |
| Housing                | EPDM                        |
| Internal Diameter      | 9.4                         |
| Material quality       | 1.4404                      |
| Outer Diameter         | 12.7                        |
| Surface Finish         | Indv.: RA 0,8µm Udv.: 1,2µm |
| Temperature range from | -5                          |

| Temperature range to | 140 |
|----------------------|-----|
| Weight               | 1.6 |
| Working Pressure Max | 18  |

ØH

Hus / Body: L form

Hus / Body: T form

w

0

19

ØA