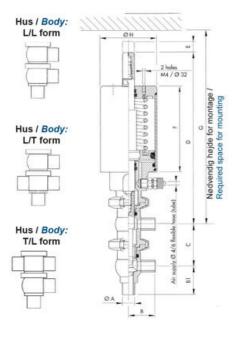

| Temperature range to | 140 |
|----------------------|-----|
| Weight               | 1.6 |
| Working Pressure Max | 18  |

ØH

Hus / Body: L form

Hus / Body: T form

w

0

19

ØA