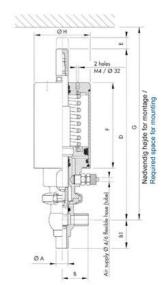

| Temperature range to | 140 |
|----------------------|-----|
| Weight               | 1.6 |
| Working Pressure Max | 18  |

ØH

Hus / Body: L form

Hus / Body: T form

w

0

19

ØA