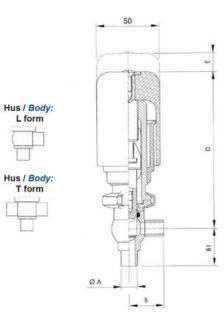

| Temperature range to | 140 |
|----------------------|-----|
| Weight               | 1.6 |
| Working Pressure Max | 18  |

ØH

Hus / Body: L form

Hus / Body: T form

w

0

19

ØA