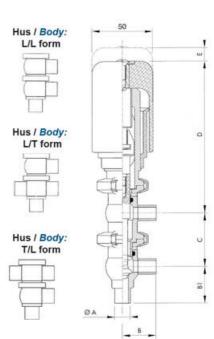

| Temperature range to | 140 |
|----------------------|-----|
| Weight               | 1.6 |
| Working Pressure Max | 18  |

ØH

Hus / Body: L form

Hus / Body: T form

w

0

19

ØA