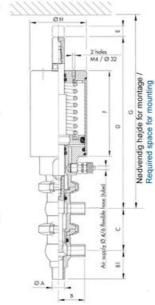

| Temperature range to | 140 |
|----------------------|-----|
| Weight               | 1.6 |
| Working Pressure Max | 18  |

ØH

Hus / Body: L form

Hus / Body: T form

w

0

19

ØA