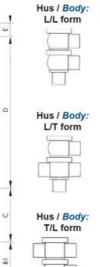

## Specifications

| Certificate            | 3.1 EN10204                 |
|------------------------|-----------------------------|
| Connection             | Weld ends                   |
| Description            | STEEL PLUG                  |
| House                  | L+T Body                    |
| Housing                | EPDM                        |
| Internal Diameter      | 9.4                         |
| Material quality       | 1.4404                      |
| Outer Diameter         | 12.7                        |
| Surface Finish         | Indv.: RA 0,8µm Udv.: 1,2µm |
| Temperature range from | -5                          |

| Temperature range to | 140 |
|----------------------|-----|
| Weight               | 1.6 |
| Working Pressure Max | 18  |

ØH

Hus / Body: L form

Hus / Body: T form

w

0

19

ØA