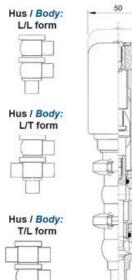

## Specifications

| Certificate            | 3.1 EN10204                 |
|------------------------|-----------------------------|
| Connection             | Weld ends                   |
| Description            | STEEL PLUG                  |
| House                  | L+T Body                    |
| Housing                | EPDM                        |
| Internal Diameter      | 9.4                         |
| Material quality       | 1.4404                      |
| Outer Diameter         | 12.7                        |
| Surface Finish         | Indv.: RA 0,8µm Udv.: 1,2µm |
| Temperature range from | -5                          |

| Temperature range to | 140 |
|----------------------|-----|
| Weight               | 1.6 |
| Working Pressure Max | 18  |

ØH

Hus / Body: L form

Hus / Body: T form

w

0

19

ØA