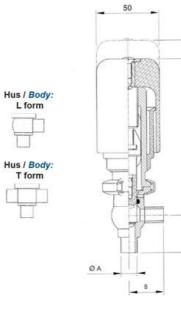

## Specifications

| Certificate            | 3.1 EN10204                 |
|------------------------|-----------------------------|
| Connection             | Weld ends                   |
| Description            | STEEL PLUG                  |
| House                  | L+T Body                    |
| Housing                | EPDM                        |
| Internal Diameter      | 9.4                         |
| Material quality       | 1.4404                      |
| Outer Diameter         | 12.7                        |
| Surface Finish         | Indv.: RA 0,8µm Udv.: 1,2µm |
| Temperature range from | -5                          |

| Temperature range to | 140 |
|----------------------|-----|
| Weight               | 1.6 |
| Working Pressure Max | 18  |

ØH

Hus / Body: L form

Hus / Body: T form

w

0

19

ØA