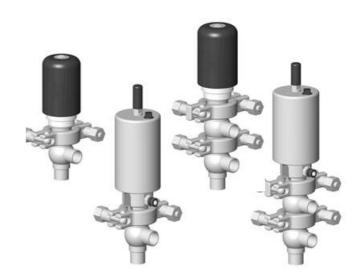

## Manual & Pneumatic

DE-MU012A34100 DCX4 mini, <sup>1</sup>/<sub>2</sub>" L-T-body, NC pneumatic, SS/EPDM

- High packing pressure
- Independent and compact body
- Many configuration options
- Possible use on a wide range of applications

## Product description

Definox Mini Seat Valves.

This seat valve design offers a wide range of options and variants.

Technical advantages:

- · From 1/2" to 1"
- $\cdot$  Fitted with PEEK plug as standard inert to chemical products
- · Welded or Clamp ends possible
- $\cdot$  Ergonomic handle with visual opening indicator
- $\cdot$  Elastomer seal avaliable for charged products
- · High packing pressure
- $\cdot$  Self-contained and compact body with a wide range of configuration options:
- · Possible use on a wide range of applications
- · Easy and fast maintenance thanks to the clamp assembly