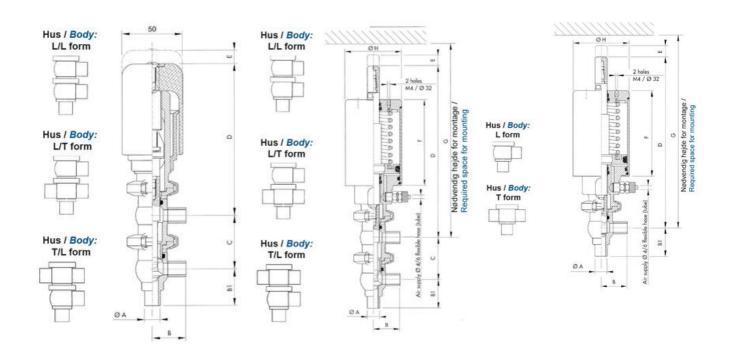

## Product description

Definox Mini Seat Valves.

This seat valve design offers a wide range of options and variants.

Technical advantages:

- · From 1/2" to 1"
- · Fitted with PEEK plug as standard inert to chemical products
- · Welded or Clamp ends possible
- · Ergonomic handle with visual opening indicator
- · Elastomer seal avaliable for charged products
- · High packing pressure
- · Self-contained and compact body with a wide range of configuration options:
- Possible use on a wide range of applications
- · Easy and fast maintenance thanks to the clamp assembly

## **Specifications**

| Certificate            | 3.1 EN10204                 |
|------------------------|-----------------------------|
| Connection             | Weld ends                   |
| Description            | PEEK PLUG                   |
| House                  | T+L Body                    |
| Housing                | FKM                         |
| Internal Diameter      | 9.4                         |
| Material quality       | 1.4404                      |
| Outer Diameter         | 12.7                        |
| Surface Finish         | Indv.: RA 0,8μm Udv.: 1,2μm |
| Temperature range from | -5                          |
|                        |                             |

| Temperature range to | 140 |
|----------------------|-----|
| Weight               | 1.6 |
| Working Pressure Max | 18  |