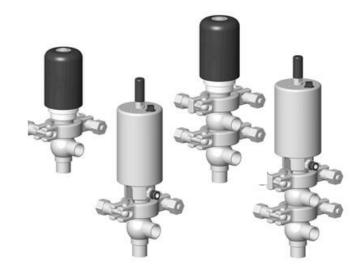

## **DEFINOX - DCX 3 & DCX 4 MINI**

## Manual & Pneumatic

DE-MU012A22100 DCX4 mini, ½" T-L-body, NC pneumatic, PEEK/FKM

- High packing pressure
- · Independent and compact body
- Many configuration options
- Possible use on a wide range of applications

## Product description

Definox Mini Seat Valves.

This seat valve design offers a wide range of options and variants.

Technical advantages:

- · From 1/2" to 1"
- · Fitted with PEEK plug as standard inert to chemical products
- · Welded or Clamp ends possible
- · Ergonomic handle with visual opening indicator
- · Elastomer seal avaliable for charged products
- · High packing pressure
- · Self-contained and compact body with a wide range of configuration options:
- Possible use on a wide range of applications
- · Easy and fast maintenance thanks to the clamp assembly