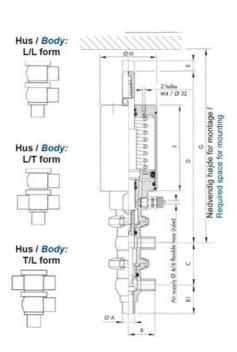

## Manual & Pneumatic

DE-MU012A22100 DCX4 mini, ½" T-L-body, NC pneumatic, PEEK/FKM

- High packing pressure
- · Independent and compact body
- Many configuration options
- Possible use on a wide range of applications

## Product description

Definox Mini Seat Valves.

This seat valve design offers a wide range of options and variants.

Technical advantages:

- · From 1/2" to 1"
- · Fitted with PEEK plug as standard inert to chemical products
- · Welded or Clamp ends possible
- · Ergonomic handle with visual opening indicator
- · Elastomer seal avaliable for charged products
- · High packing pressure
- · Self-contained and compact body with a wide range of configuration options:
- Possible use on a wide range of applications
- · Easy and fast maintenance thanks to the clamp assembly