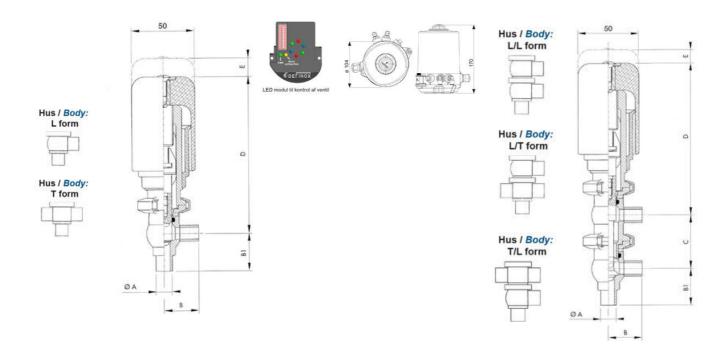

## Product description

Definox Mini Seat Valves.

This seat valve design offers a wide range of options and variants.

Technical advantages:

- · From 1/2" to 1"
- · Fitted with PEEK plug as standard inert to chemical products
- · Welded or Clamp ends possible
- · Ergonomic handle with visual opening indicator
- · Elastomer seal avaliable for charged products
- · High packing pressure
- · Self-contained and compact body with a wide range of configuration options:
- Possible use on a wide range of applications
- · Easy and fast maintenance thanks to the clamp assembly

## **Specifications**

| Certificate            | 3.1 EN10204                 |
|------------------------|-----------------------------|
| Connection             | Weld ends                   |
| Description            | PEEK PLUG                   |
| House                  | T+L Body                    |
| Housing                | FKM                         |
| Internal Diameter      | 9.4                         |
| Material quality       | 1.4404                      |
| Outer Diameter         | 12.7                        |
| Surface Finish         | Indv.: RA 0,8μm Udv.: 1,2μm |
| Temperature range from | -5                          |
|                        |                             |

| Temperature range to | 140 |
|----------------------|-----|
| Weight               | 1.6 |
| Working Pressure Max | 18  |