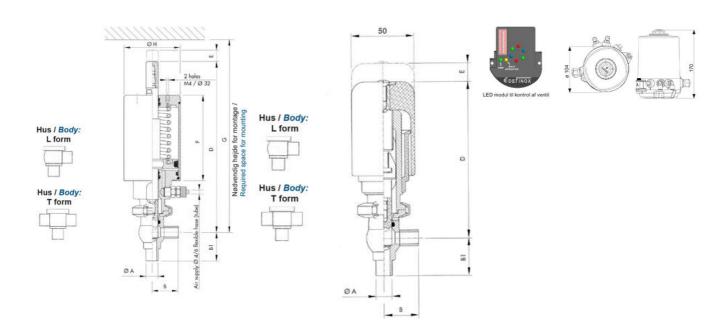

## Product description

Definox Mini Seat Valves.

This seat valve design offers a wide range of options and variants.

Technical advantages:

- · From 1/2" to 1"
- · Fitted with PEEK plug as standard inert to chemical products
- · Welded or Clamp ends possible
- · Ergonomic handle with visual opening indicator
- · Elastomer seal avaliable for charged products
- · High packing pressure
- · Self-contained and compact body with a wide range of configuration options:
- Possible use on a wide range of applications
- · Easy and fast maintenance thanks to the clamp assembly

## **Specifications**

| Certificate            | 3.1 EN10204                 |
|------------------------|-----------------------------|
| Connection             | Weld ends                   |
| Description            | PEEK PLUG                   |
| House                  | T+L Body                    |
| Housing                | FKM                         |
| Internal Diameter      | 9.4                         |
| Material quality       | 1.4404                      |
| Outer Diameter         | 12.7                        |
| Surface Finish         | Indv.: RA 0,8μm Udv.: 1,2μm |
| Temperature range from | -5                          |
|                        |                             |

| Temperature range to | 140 |
|----------------------|-----|
| Weight               | 1.6 |
| Working Pressure Max | 18  |