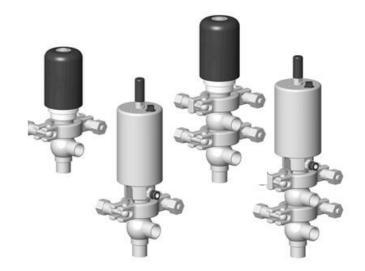

## **DEFINOX - DCX 3 & DCX 4 MINI**

## Manual & Pneumatic

DE-MU012A12100 DCX4 mini, ½" L-L-body, NC pneumatic, PEEK/FKM

- High packing pressure
- · Independent and compact body
- Many configuration options
- Possible use on a wide range of applications

## Product description

Definox Mini Seat Valves.

This seat valve design offers a wide range of options and variants.

Technical advantages:

- · From 1/2" to 1"
- · Fitted with PEEK plug as standard inert to chemical products
- · Welded or Clamp ends possible
- · Ergonomic handle with visual opening indicator
- · Elastomer seal avaliable for charged products
- · High packing pressure
- · Self-contained and compact body with a wide range of configuration options:
- $\cdot$  Possible use on a wide range of applications
- · Easy and fast maintenance thanks to the clamp assembly