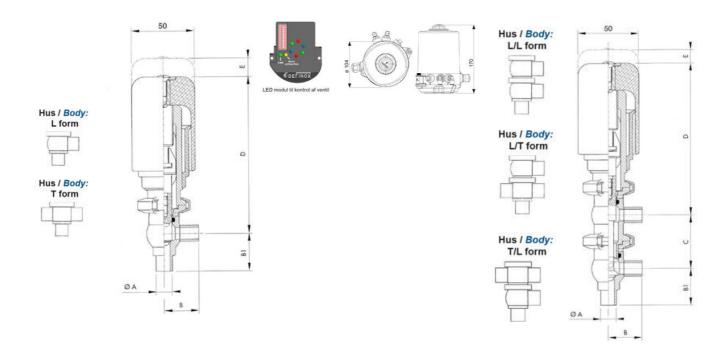

## Product description

Definox Mini Seat Valves.

This seat valve design offers a wide range of options and variants.

Technical advantages:

- · From 1/2" to 1"
- · Fitted with PEEK plug as standard inert to chemical products
- · Welded or Clamp ends possible
- · Ergonomic handle with visual opening indicator
- · Elastomer seal avaliable for charged products
- · High packing pressure
- · Self-contained and compact body with a wide range of configuration options:
- $\cdot$  Possible use on a wide range of applications
- · Easy and fast maintenance thanks to the clamp assembly

## **Specifications**

| Certificate            | 3.1 EN10204                 |
|------------------------|-----------------------------|
| Connection             | Weld ends                   |
| Description            | PEEK PLUG                   |
| House                  | L+L Body                    |
| Housing                | FKM                         |
| Internal Diameter      | 9.4                         |
| Material quality       | 1.4404                      |
| Outer Diameter         | 12.7                        |
| Surface Finish         | Indv.: RA 0,8μm Udv.: 1,2μm |
| Temperature range from | -5                          |
|                        |                             |

| Temperature range to | 140 |
|----------------------|-----|
| Weight               | 1.6 |
| Working Pressure Max | 18  |