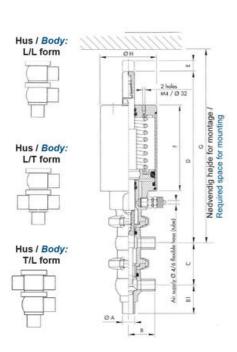

## Product description

Definox Mini Seat Valves.

This seat valve design offers a wide range of options and variants.

Technical advantages:

- · From 1/2" to 1"
- · Fitted with PEEK plug as standard inert to chemical products
- · Welded or Clamp ends possible
- · Ergonomic handle with visual opening indicator
- · Elastomer seal avaliable for charged products
- · High packing pressure
- · Self-contained and compact body with a wide range of configuration options:
- $\cdot$  Possible use on a wide range of applications
- · Easy and fast maintenance thanks to the clamp assembly

## **Specifications**

| Certificate            | 3.1 EN10204                 |
|------------------------|-----------------------------|
| Connection             | Weld ends                   |
| Description            | PEEK PLUG                   |
| House                  | L+L Body                    |
| Housing                | FKM                         |
| Internal Diameter      | 9.4                         |
| Material quality       | 1.4404                      |
| Outer Diameter         | 12.7                        |
| Surface Finish         | Indv.: RA 0,8μm Udv.: 1,2μm |
| Temperature range from | -5                          |
|                        |                             |