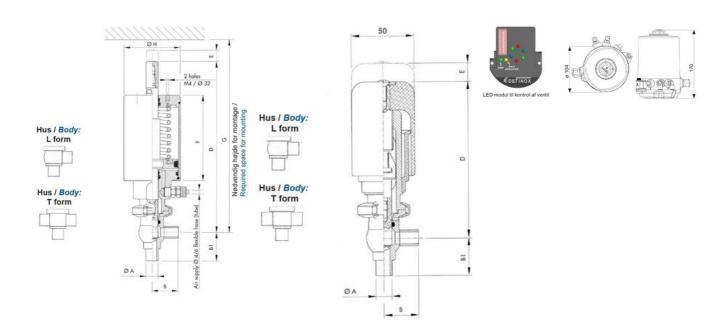

## Product description

Definox Mini Seat Valves.

This seat valve design offers a wide range of options and variants.

Technical advantages:

- · From 1/2" to 1"
- · Fitted with PEEK plug as standard inert to chemical products
- · Welded or Clamp ends possible
- · Ergonomic handle with visual opening indicator
- · Elastomer seal avaliable for charged products
- · High packing pressure
- · Self-contained and compact body with a wide range of configuration options:
- $\cdot$  Possible use on a wide range of applications
- · Easy and fast maintenance thanks to the clamp assembly

## **Specifications**

| Certificate            | 3.1 EN10204                 |
|------------------------|-----------------------------|
| Connection             | Weld ends                   |
| Description            | PEEK PLUG                   |
| House                  | L+L Body                    |
| Housing                | FKM                         |
| Internal Diameter      | 9.4                         |
| Material quality       | 1.4404                      |
| Outer Diameter         | 12.7                        |
| Surface Finish         | Indv.: RA 0,8μm Udv.: 1,2μm |
| Temperature range from | -5                          |
|                        |                             |

| Temperature range to | 140 |
|----------------------|-----|
| Weight               | 1.6 |
| Working Pressure Max | 18  |