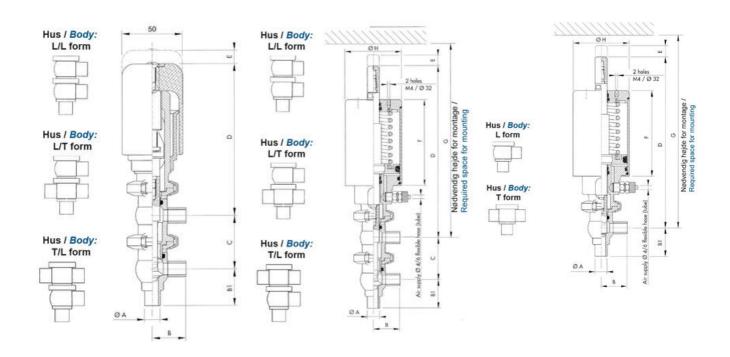

## Product description

Definox Mini Seat Valves.

This seat valve design offers a wide range of options and variants.

Technical advantages:

- · From 1/2" to 1"
- · Fitted with PEEK plug as standard inert to chemical products
- · Welded or Clamp ends possible
- · Ergonomic handle with visual opening indicator
- · Elastomer seal avaliable for charged products
- · High packing pressure
- · Self-contained and compact body with a wide range of configuration options:
- $\cdot$  Possible use on a wide range of applications
- · Easy and fast maintenance thanks to the clamp assembly

## **Specifications**

| Certificate            | 3.1 EN10204                 |
|------------------------|-----------------------------|
| Connection             | Weld ends                   |
| Description            | PEEK PLUG                   |
| House                  | L+L Body                    |
| Housing                | FKM                         |
| Internal Diameter      | 9.4                         |
| Material quality       | 1.4404                      |
| Outer Diameter         | 12.7                        |
| Surface Finish         | Indv.: RA 0,8μm Udv.: 1,2μm |
| Temperature range from | -5                          |
|                        |                             |

| Temperature range to | 140 |
|----------------------|-----|
| Weight               | 1.6 |
| Working Pressure Max | 18  |