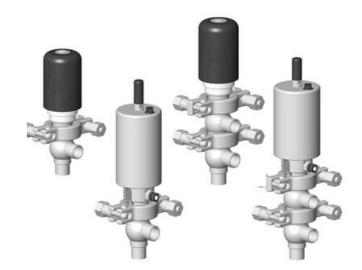

## **DEFINOX - DCX 3 & DCX 4 MINI**

## Manual & Pneumatic

DE-MU025F27100 DCX4 mini, 1" T-L-body, Manual, SS/PFA/FKM

- High packing pressure
- · Independent and compact body
- Many configuration options
- Possible use on a wide range of applications

## Product description

Definox Mini Seat Valves.

This seat valve design offers a wide range of options and variants.

Technical advantages:

- · From 1/2" to 1"
- $\cdot$  Fitted with PEEK plug as standard inert to chemical products
- · Welded or Clamp ends possible
- · Ergonomic handle with visual opening indicator
- · Elastomer seal avaliable for charged products
- · High packing pressure
- · Self-contained and compact body with a wide range of configuration options:
- $\cdot$  Possible use on a wide range of applications
- · Easy and fast maintenance thanks to the clamp assembly