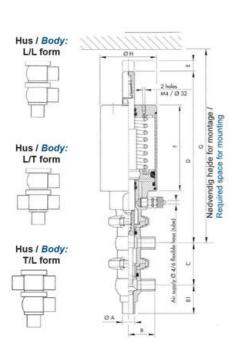

## Product description

Definox Mini Seat Valves.

This seat valve design offers a wide range of options and variants.

Technical advantages:

- · From 1/2" to 1"
- $\cdot$  Fitted with PEEK plug as standard inert to chemical products
- · Welded or Clamp ends possible
- · Ergonomic handle with visual opening indicator
- · Elastomer seal avaliable for charged products
- · High packing pressure
- · Self-contained and compact body with a wide range of configuration options:
- $\cdot$  Possible use on a wide range of applications
- · Easy and fast maintenance thanks to the clamp assembly

## **Specifications**

| Certificate            | 3.1 EN10204                 |
|------------------------|-----------------------------|
| Connection             | Weld ends                   |
| Description            | STEEL PLUG                  |
| House                  | T+L Body                    |
| Housing                | PFA/FKM                     |
| Internal Diameter      | 22.1                        |
| Material quality       | 1.4404                      |
| Outer Diameter         | 25.4                        |
| Surface Finish         | Indv.: RA 0,8μm Udv.: 1,2μm |
| Temperature range from | -5                          |