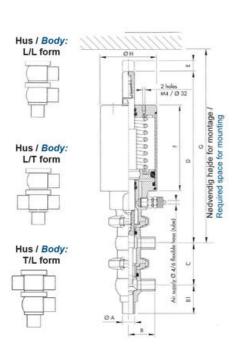

## Product description

Definox Mini Seat Valves.

This seat valve design offers a wide range of options and variants.

Technical advantages:

- · From 1/2" to 1"
- · Fitted with PEEK plug as standard inert to chemical products
- · Welded or Clamp ends possible
- · Ergonomic handle with visual opening indicator
- · Elastomer seal avaliable for charged products
- · High packing pressure
- · Self-contained and compact body with a wide range of configuration options:
- Possible use on a wide range of applications
- · Easy and fast maintenance thanks to the clamp assembly

## **Specifications**

| Certificate            | 3.1 EN10204                 |
|------------------------|-----------------------------|
| Connection             | Weld ends                   |
| Description            | STEEL PLUG                  |
| House                  | L+L Body                    |
| Housing                | PFA/FKM                     |
| Internal Diameter      | 22.1                        |
| Material quality       | 1.4404                      |
| Outer Diameter         | 25.4                        |
| Surface Finish         | Indv.: RA 0,8μm Udv.: 1,2μm |
| Temperature range from | -5                          |