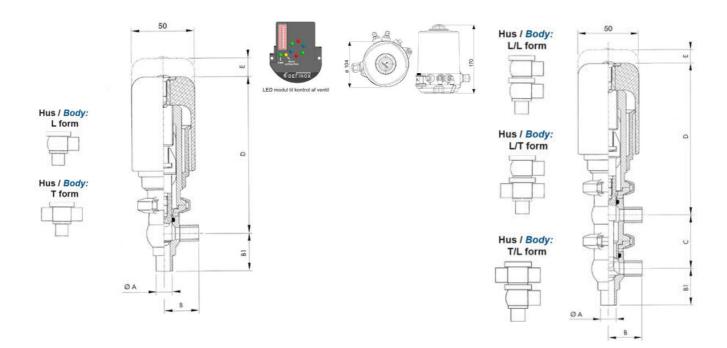

## Product description

Definox Mini Seat Valves.

This seat valve design offers a wide range of options and variants.

Technical advantages:

- · From 1/2" to 1"
- · Fitted with PEEK plug as standard inert to chemical products
- · Welded or Clamp ends possible
- · Ergonomic handle with visual opening indicator
- · Elastomer seal avaliable for charged products
- · High packing pressure
- · Self-contained and compact body with a wide range of configuration options:
- Possible use on a wide range of applications
- · Easy and fast maintenance thanks to the clamp assembly

## **Specifications**

| Certificate            | 3.1 EN10204                 |
|------------------------|-----------------------------|
| Connection             | Weld ends                   |
| Description            | STEEL PLUG                  |
| House                  | L+L Body                    |
| Housing                | PFA/FKM                     |
| Internal Diameter      | 22.1                        |
| Material quality       | 1.4404                      |
| Outer Diameter         | 25.4                        |
| Surface Finish         | Indv.: RA 0,8μm Udv.: 1,2μm |
| Temperature range from | -5                          |

| Temperature range to | 140 |
|----------------------|-----|
| Weight               | 2   |
| Working Pressure Max | 18  |