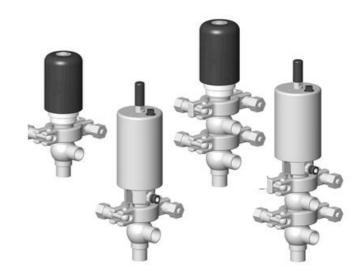

## Product description

Definox Mini Seat Valves.

This seat valve design offers a wide range of options and variants.

Technical advantages:

- · From 1/2" to 1"
- · Fitted with PEEK plug as standard inert to chemical products
- · Welded or Clamp ends possible
- · Ergonomic handle with visual opening indicator
- · Elastomer seal avaliable for charged products
- · High packing pressure
- · Self-contained and compact body with a wide range of configuration options:
- Possible use on a wide range of applications
- · Easy and fast maintenance thanks to the clamp assembly