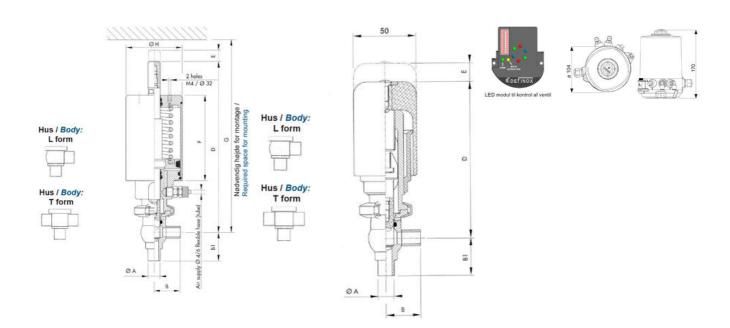

## Product description

Definox Mini Seat Valves.

This seat valve design offers a wide range of options and variants.

Technical advantages:

- · From 1/2" to 1"
- · Fitted with PEEK plug as standard inert to chemical products
- · Welded or Clamp ends possible
- · Ergonomic handle with visual opening indicator
- · Elastomer seal avaliable for charged products
- · High packing pressure
- · Self-contained and compact body with a wide range of configuration options:
- Possible use on a wide range of applications
- · Easy and fast maintenance thanks to the clamp assembly

## **Specifications**

| Certificate            | 3.1 EN10204                 |
|------------------------|-----------------------------|
| Connection             | Weld ends                   |
| Description            | STEEL PLUG                  |
| House                  | L+L Body                    |
| Housing                | PFA/FKM                     |
| Internal Diameter      | 22.1                        |
| Material quality       | 1.4404                      |
| Outer Diameter         | 25.4                        |
| Surface Finish         | Indv.: RA 0,8μm Udv.: 1,2μm |
| Temperature range from | -5                          |

| Temperature range to | 140 |
|----------------------|-----|
| Weight               | 2   |
| Working Pressure Max | 18  |