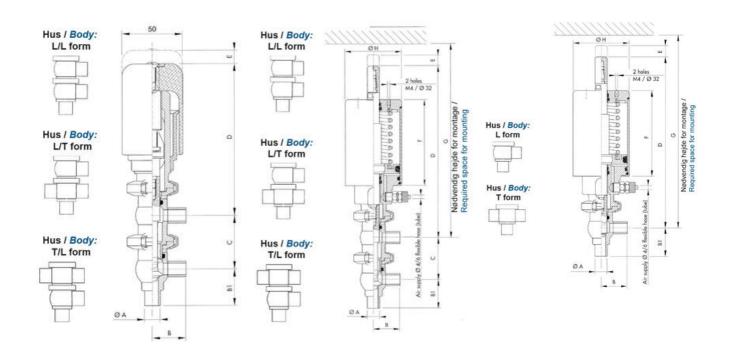

## Product description

Definox Mini Seat Valves.

This seat valve design offers a wide range of options and variants.

Technical advantages:

- · From 1/2" to 1"
- · Fitted with PEEK plug as standard inert to chemical products
- · Welded or Clamp ends possible
- · Ergonomic handle with visual opening indicator
- · Elastomer seal avaliable for charged products
- · High packing pressure
- · Self-contained and compact body with a wide range of configuration options:
- Possible use on a wide range of applications
- · Easy and fast maintenance thanks to the clamp assembly

## **Specifications**

| Certificate            | 3.1 EN10204                 |
|------------------------|-----------------------------|
| Connection             | Weld ends                   |
| Description            | STEEL PLUG                  |
| House                  | L+L Body                    |
| Housing                | PFA/FKM                     |
| Internal Diameter      | 22.1                        |
| Material quality       | 1.4404                      |
| Outer Diameter         | 25.4                        |
| Surface Finish         | Indv.: RA 0,8μm Udv.: 1,2μm |
| Temperature range from | -5                          |

| Temperature range to | 140 |
|----------------------|-----|
| Weight               | 2   |
| Working Pressure Max | 18  |