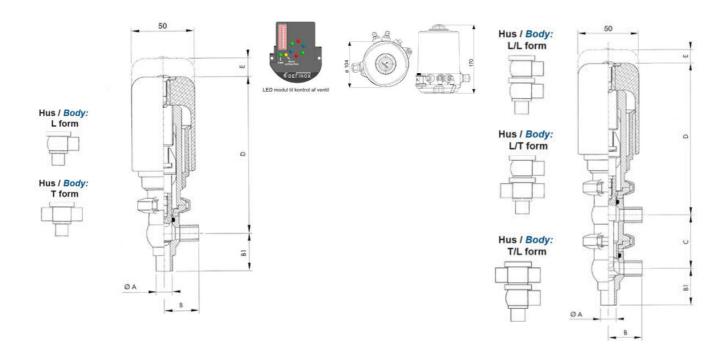

## Product description

Definox Mini Seat Valves.

This seat valve design offers a wide range of options and variants.

Technical advantages:

- · From 1/2" to 1"
- · Fitted with PEEK plug as standard inert to chemical products
- · Welded or Clamp ends possible
- · Ergonomic handle with visual opening indicator
- · Elastomer seal avaliable for charged products
- · High packing pressure
- · Self-contained and compact body with a wide range of configuration options:
- $\cdot$  Possible use on a wide range of applications
- · Easy and fast maintenance thanks to the clamp assembly

## **Specifications**

| Certificate            | 3.1 EN10204                 |
|------------------------|-----------------------------|
| Connection             | Weld ends                   |
| Description            | STEEL PLUG                  |
| House                  | L+T Body                    |
| Housing                | FKM                         |
| Internal Diameter      | 22.1                        |
| Material quality       | 1.4404                      |
| Outer Diameter         | 25.4                        |
| Surface Finish         | Indv.: RA 0,8μm Udv.: 1,2μm |
| Temperature range from | -5                          |
|                        |                             |