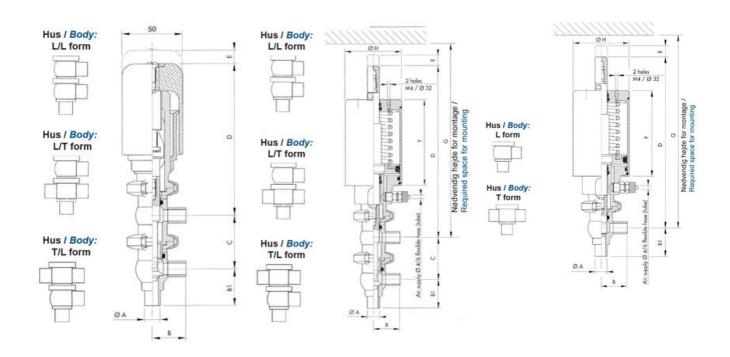

## Product description

Definox Mini Seat Valves.

This seat valve design offers a wide range of options and variants.

Technical advantages:

- · From 1/2" to 1"
- · Fitted with PEEK plug as standard inert to chemical products
- · Welded or Clamp ends possible
- · Ergonomic handle with visual opening indicator
- · Elastomer seal avaliable for charged products
- · High packing pressure
- · Self-contained and compact body with a wide range of configuration options:
- $\cdot$  Possible use on a wide range of applications
- · Easy and fast maintenance thanks to the clamp assembly

## **Specifications**

| Certificate            | 3.1 EN10204                 |
|------------------------|-----------------------------|
| Connection             | Weld ends                   |
| Description            | STEEL PLUG                  |
| House                  | L+T Body                    |
| Housing                | FKM                         |
| Internal Diameter      | 22.1                        |
| Material quality       | 1.4404                      |
| Outer Diameter         | 25.4                        |
| Surface Finish         | Indv.: RA 0,8μm Udv.: 1,2μm |
| Temperature range from | -5                          |
|                        |                             |