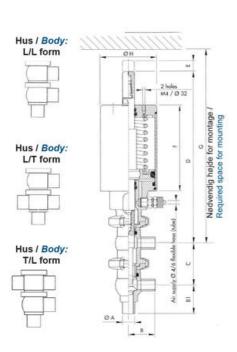

## Product description

Definox Mini Seat Valves.

This seat valve design offers a wide range of options and variants.

Technical advantages:

- · From 1/2" to 1"
- · Fitted with PEEK plug as standard inert to chemical products
- · Welded or Clamp ends possible
- · Ergonomic handle with visual opening indicator
- · Elastomer seal avaliable for charged products
- · High packing pressure
- · Self-contained and compact body with a wide range of configuration options:
- $\cdot$  Possible use on a wide range of applications
- · Easy and fast maintenance thanks to the clamp assembly

## **Specifications**

| Certificate            | 3.1 EN10204                 |
|------------------------|-----------------------------|
| Connection             | Weld ends                   |
| Description            | STEEL PLUG                  |
| House                  | L+T Body                    |
| Housing                | FKM                         |
| Internal Diameter      | 22.1                        |
| Material quality       | 1.4404                      |
| Outer Diameter         | 25.4                        |
| Surface Finish         | Indv.: RA 0,8μm Udv.: 1,2μm |
| Temperature range from | -5                          |
|                        |                             |