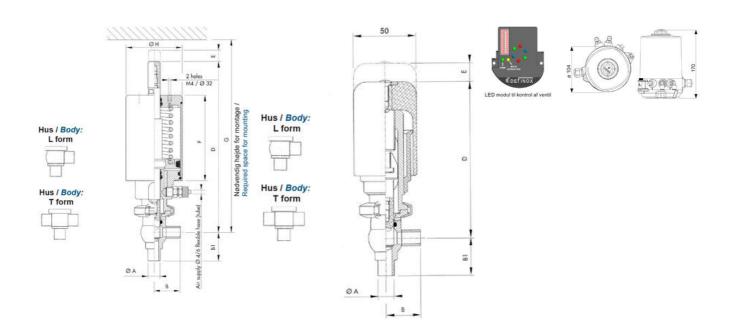

## Product description

Definox Mini Seat Valves.

This seat valve design offers a wide range of options and variants.

Technical advantages:

- · From 1/2" to 1"
- · Fitted with PEEK plug as standard inert to chemical products
- · Welded or Clamp ends possible
- · Ergonomic handle with visual opening indicator
- · Elastomer seal avaliable for charged products
- · High packing pressure
- · Self-contained and compact body with a wide range of configuration options:
- $\cdot$  Possible use on a wide range of applications
- · Easy and fast maintenance thanks to the clamp assembly

## **Specifications**

| Certificate            | 3.1 EN10204                 |
|------------------------|-----------------------------|
| Connection             | Weld ends                   |
| Description            | STEEL PLUG                  |
| House                  | L+T Body                    |
| Housing                | FKM                         |
| Internal Diameter      | 22.1                        |
| Material quality       | 1.4404                      |
| Outer Diameter         | 25.4                        |
| Surface Finish         | Indv.: RA 0,8μm Udv.: 1,2μm |
| Temperature range from | -5                          |
|                        |                             |