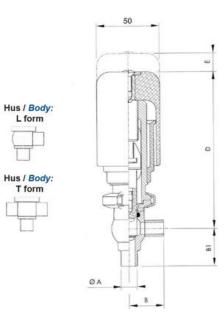

| Temperature range to | 140 |
|----------------------|-----|
| Weight               | 2   |
| Working Pressure Max | 18  |
|                      |     |

ØH

50

Hus / Body: L form

Hus / Body: T form

w

0

19