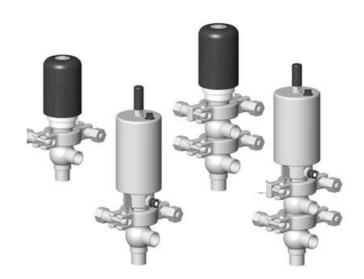

## Manual & Pneumatic

DE-MU025F25100

DCX4 mini, 1" T-L-body, Manual, SS/FKM

- High packing pressure
- Independent and compact body
- Many configuration options
- Possible use on a wide range of applications

## Product description

Definox Mini Seat Valves.

This seat valve design offers a wide range of options and variants.

Technical advantages:

- · From 1/2" to 1"
- $\cdot$  Fitted with PEEK plug as standard inert to chemical products
- $\cdot$  Welded or Clamp ends possible
- $\cdot$  Ergonomic handle with visual opening indicator
- $\cdot$  Elastomer seal avaliable for charged products
- · High packing pressure
- $\cdot$  Self-contained and compact body with a wide range of configuration options:
- · Possible use on a wide range of applications
- $\cdot$  Easy and fast maintenance thanks to the clamp assembly