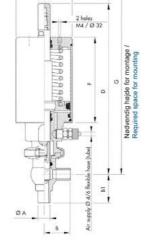

## Specifications

| Certificate            | 3.1 EN10204                 |
|------------------------|-----------------------------|
| Connection             | Weld ends                   |
| Description            | STEEL PLUG                  |
| House                  | T+L Body                    |
| Housing                | FKM                         |
| Internal Diameter      | 22.1                        |
| Material quality       | 1.4404                      |
| Outer Diameter         | 25.4                        |
| Surface Finish         | Indv.: RA 0,8µm Udv.: 1,2µm |
| Temperature range from | -5                          |

| Temperature range to | 140 |
|----------------------|-----|
| Weight               | 2   |
| Working Pressure Max | 18  |
|                      |     |

ØH

50

Hus / Body: L form

Hus / Body: T form

w

0

19