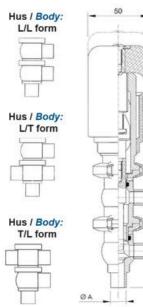

## Specifications

| Certificate            | 3.1 EN10204                 |
|------------------------|-----------------------------|
| Connection             | Weld ends                   |
| Description            | STEEL PLUG                  |
| House                  | T+L Body                    |
| Housing                | FKM                         |
| Internal Diameter      | 22.1                        |
| Material quality       | 1.4404                      |
| Outer Diameter         | 25.4                        |
| Surface Finish         | Indv.: RA 0,8µm Udv.: 1,2µm |
| Temperature range from | -5                          |

| Temperature range to | 140 |
|----------------------|-----|
| Weight               | 2   |
| Working Pressure Max | 18  |
|                      |     |

ØH

50

Hus / Body: L form

Hus / Body: T form

w

0

19