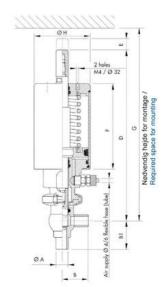

| Temperature range to | 140 |
|----------------------|-----|
| Weight               | 2   |
| Working Pressure Max | 18  |
|                      |     |

ØH

50

Hus / Body: L form

Hus / Body: T form

w

0

19