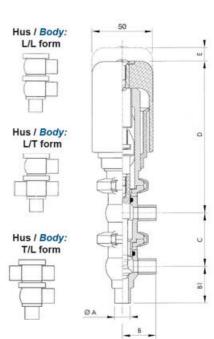

## Product description

Definox Mini Seat Valves.

This seat valve design offers a wide range of options and variants.

Technical advantages:

- · From 1/2" to 1"
- $\cdot$  Fitted with PEEK plug as standard inert to chemical products
- $\cdot$  Welded or Clamp ends possible
- $\cdot$  Ergonomic handle with visual opening indicator
- $\cdot$  Elastomer seal avaliable for charged products
- · High packing pressure
- $\cdot$  Self-contained and compact body with a wide range of configuration options:
- · Possible use on a wide range of applications
- $\cdot$  Easy and fast maintenance thanks to the clamp assembly

## Specifications

| Certificate            | 3.1 EN10204                 |
|------------------------|-----------------------------|
| Connection             | Weld ends                   |
| Description            | STEEL PLUG                  |
| House                  | T+L Body                    |
| Housing                | FKM                         |
| Internal Diameter      | 22.1                        |
| Material quality       | 1.4404                      |
| Outer Diameter         | 25.4                        |
| Surface Finish         | Indv.: RA 0,8µm Udv.: 1,2µm |
| Temperature range from | -5                          |

| Temperature range to | 140 |
|----------------------|-----|
| Weight               | 2   |
| Working Pressure Max | 18  |
|                      |     |

ØH

50

Hus / Body: L form

Hus / Body: T form

w

0

19