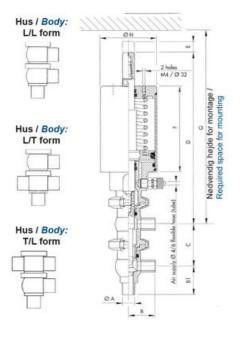

## Product description

Definox Mini Seat Valves.

This seat valve design offers a wide range of options and variants.

Technical advantages:

- · From 1/2" to 1"
- $\cdot$  Fitted with PEEK plug as standard inert to chemical products
- $\cdot$  Welded or Clamp ends possible
- $\cdot$  Ergonomic handle with visual opening indicator
- $\cdot$  Elastomer seal avaliable for charged products
- · High packing pressure
- $\cdot$  Self-contained and compact body with a wide range of configuration options:
- · Possible use on a wide range of applications
- $\cdot$  Easy and fast maintenance thanks to the clamp assembly

## Specifications

| Certificate            | 3.1 EN10204                 |
|------------------------|-----------------------------|
| Connection             | Weld ends                   |
| Description            | STEEL PLUG                  |
| House                  | T+L Body                    |
| Housing                | FKM                         |
| Internal Diameter      | 22.1                        |
| Material quality       | 1.4404                      |
| Outer Diameter         | 25.4                        |
| Surface Finish         | Indv.: RA 0,8µm Udv.: 1,2µm |
| Temperature range from | -5                          |

| Temperature range to | 140 |
|----------------------|-----|
| Weight               | 2   |
| Working Pressure Max | 18  |
|                      |     |

ØH

50

Hus / Body: L form

Hus / Body: T form

w

0

19