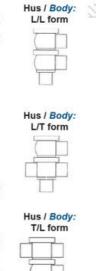

| Temperature range to | 140 |
|----------------------|-----|
| Weight               | 2   |
| Working Pressure Max | 18  |
|                      |     |

ØH

50

Hus / Body: L form

Hus / Body: T form

w

0

19