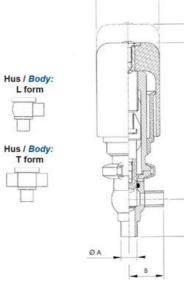

## Specifications

| Certificate            | 3.1 EN10204                 |
|------------------------|-----------------------------|
| Connection             | Weld ends                   |
| Description            | STEEL PLUG                  |
| House                  | T+L Body                    |
| Housing                | FKM                         |
| Internal Diameter      | 22.1                        |
| Material quality       | 1.4404                      |
| Outer Diameter         | 25.4                        |
| Surface Finish         | Indv.: RA 0,8µm Udv.: 1,2µm |
| Temperature range from | -5                          |

| Temperature range to | 140 |
|----------------------|-----|
| Weight               | 2   |
| Working Pressure Max | 18  |
|                      |     |

ØH

50

Hus / Body: L form

Hus / Body: T form

w

0

19