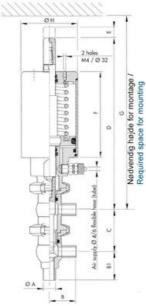

| Temperature range to | 140 |
|----------------------|-----|
| Weight               | 2   |
| Working Pressure Max | 18  |
|                      |     |

ØH

50

Hus / Body: L form

Hus / Body: T form

w

0

19