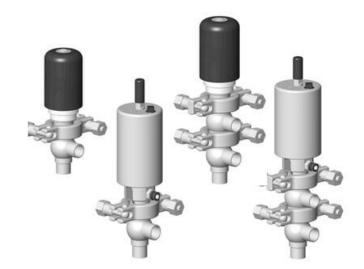

## Manual & Pneumatic

DE-MU025F15100 DCX4 mini, 1" L-L-body, Manual, SS/FKM

- High packing pressure
- · Independent and compact body
- Many configuration options
- Possible use on a wide range of applications

## Product description

Definox Mini Seat Valves.

This seat valve design offers a wide range of options and variants.

Technical advantages:

- · From 1/2" to 1"
- · Fitted with PEEK plug as standard inert to chemical products
- · Welded or Clamp ends possible
- · Ergonomic handle with visual opening indicator
- · Elastomer seal avaliable for charged products
- · High packing pressure
- · Self-contained and compact body with a wide range of configuration options:
- $\cdot$  Possible use on a wide range of applications
- · Easy and fast maintenance thanks to the clamp assembly