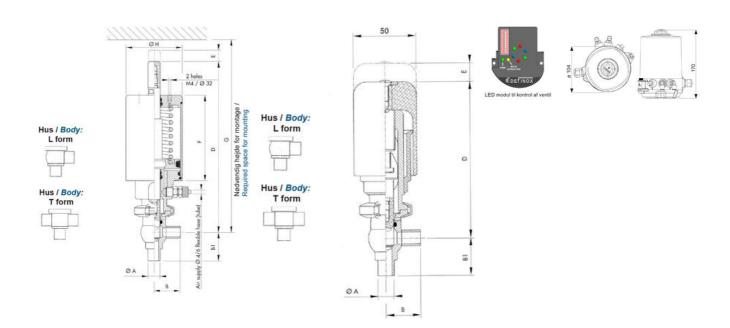

## Product description

Definox Mini Seat Valves.

This seat valve design offers a wide range of options and variants.

Technical advantages:

- · From 1/2" to 1"
- · Fitted with PEEK plug as standard inert to chemical products
- · Welded or Clamp ends possible
- · Ergonomic handle with visual opening indicator
- · Elastomer seal avaliable for charged products
- · High packing pressure
- · Self-contained and compact body with a wide range of configuration options:
- $\cdot$  Possible use on a wide range of applications
- · Easy and fast maintenance thanks to the clamp assembly

## **Specifications**

| Certificate            | 3.1 EN10204                 |
|------------------------|-----------------------------|
| Connection             | Weld ends                   |
| Description            | STEEL PLUG                  |
| House                  | L+L Body                    |
| Housing                | FKM                         |
| Internal Diameter      | 22.1                        |
| Material quality       | 1.4404                      |
| Outer Diameter         | 25.4                        |
| Surface Finish         | Indv.: RA 0,8μm Udv.: 1,2μm |
| Temperature range from | -5                          |
|                        |                             |