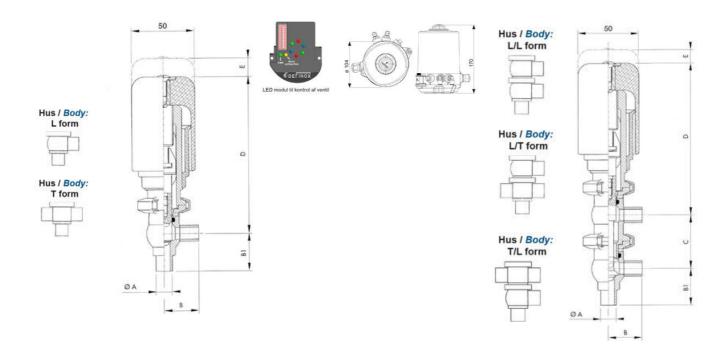

## Product description

Definox Mini Seat Valves.

This seat valve design offers a wide range of options and variants.

Technical advantages:

- · From 1/2" to 1"
- · Fitted with PEEK plug as standard inert to chemical products
- · Welded or Clamp ends possible
- · Ergonomic handle with visual opening indicator
- · Elastomer seal avaliable for charged products
- · High packing pressure
- · Self-contained and compact body with a wide range of configuration options:
- $\cdot$  Possible use on a wide range of applications
- · Easy and fast maintenance thanks to the clamp assembly

## **Specifications**

| Certificate            | 3.1 EN10204                 |
|------------------------|-----------------------------|
| Connection             | Weld ends                   |
| Description            | STEEL PLUG                  |
| House                  | L+L Body                    |
| Housing                | FKM                         |
| Internal Diameter      | 22.1                        |
| Material quality       | 1.4404                      |
| Outer Diameter         | 25.4                        |
| Surface Finish         | Indv.: RA 0,8μm Udv.: 1,2μm |
| Temperature range from | -5                          |
|                        |                             |