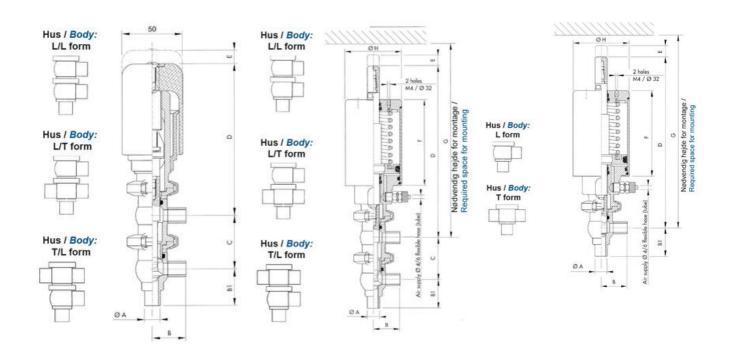

## Product description

Definox Mini Seat Valves.

This seat valve design offers a wide range of options and variants.

Technical advantages:

- · From 1/2" to 1"
- · Fitted with PEEK plug as standard inert to chemical products
- · Welded or Clamp ends possible
- · Ergonomic handle with visual opening indicator
- · Elastomer seal avaliable for charged products
- · High packing pressure
- · Self-contained and compact body with a wide range of configuration options:
- $\cdot$  Possible use on a wide range of applications
- · Easy and fast maintenance thanks to the clamp assembly

## **Specifications**

| Certificate            | 3.1 EN10204                 |
|------------------------|-----------------------------|
| Connection             | Weld ends                   |
| Description            | STEEL PLUG                  |
| House                  | L+L Body                    |
| Housing                | FKM                         |
| Internal Diameter      | 22.1                        |
| Material quality       | 1.4404                      |
| Outer Diameter         | 25.4                        |
| Surface Finish         | Indv.: RA 0,8μm Udv.: 1,2μm |
| Temperature range from | -5                          |
|                        |                             |