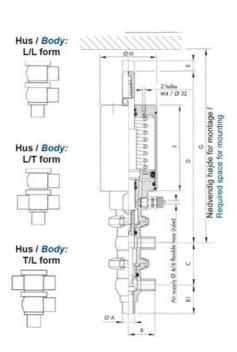

## Product description

Definox Mini Seat Valves.

This seat valve design offers a wide range of options and variants.

Technical advantages:

- · From 1/2" to 1"
- · Fitted with PEEK plug as standard inert to chemical products
- · Welded or Clamp ends possible
- · Ergonomic handle with visual opening indicator
- · Elastomer seal avaliable for charged products
- · High packing pressure
- · Self-contained and compact body with a wide range of configuration options:
- $\cdot$  Possible use on a wide range of applications
- · Easy and fast maintenance thanks to the clamp assembly

## **Specifications**

| Certificate            | 3.1 EN10204                 |
|------------------------|-----------------------------|
| Connection             | Weld ends                   |
| Description            | STEEL PLUG                  |
| House                  | L+L Body                    |
| Housing                | FKM                         |
| Internal Diameter      | 22.1                        |
| Material quality       | 1.4404                      |
| Outer Diameter         | 25.4                        |
| Surface Finish         | Indv.: RA 0,8μm Udv.: 1,2μm |
| Temperature range from | -5                          |
|                        |                             |