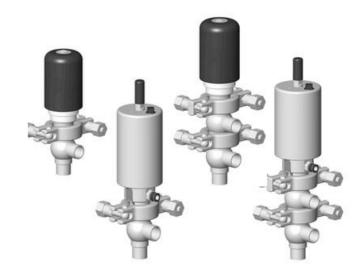

## Manual & Pneumatic

DE-MU025F34100 DCX4 mini, 1" L-T-body, Manual, SS/EPDM

- High packing pressure
- · Independent and compact body
- Many configuration options
- Possible use on a wide range of applications

## Product description

Definox Mini Seat Valves.

This seat valve design offers a wide range of options and variants.

Technical advantages:

- · From 1/2" to 1"
- $\cdot$  Fitted with PEEK plug as standard inert to chemical products
- · Welded or Clamp ends possible
- · Ergonomic handle with visual opening indicator
- · Elastomer seal avaliable for charged products
- · High packing pressure
- · Self-contained and compact body with a wide range of configuration options:
- $\cdot$  Possible use on a wide range of applications
- · Easy and fast maintenance thanks to the clamp assembly