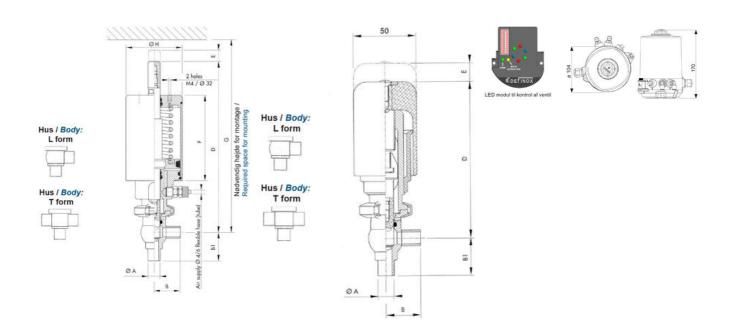

## Product description

Definox Mini Seat Valves.

This seat valve design offers a wide range of options and variants.

Technical advantages:

- · From 1/2" to 1"
- $\cdot$  Fitted with PEEK plug as standard inert to chemical products
- · Welded or Clamp ends possible
- · Ergonomic handle with visual opening indicator
- · Elastomer seal avaliable for charged products
- · High packing pressure
- · Self-contained and compact body with a wide range of configuration options:
- $\cdot$  Possible use on a wide range of applications
- · Easy and fast maintenance thanks to the clamp assembly

## **Specifications**

| Certificate            | 3.1 EN10204                 |
|------------------------|-----------------------------|
| Connection             | Weld ends                   |
| Description            | STEEL PLUG                  |
| House                  | L+T Body                    |
| Housing                | EPDM                        |
| Internal Diameter      | 22.1                        |
| Material quality       | 1.4404                      |
| Outer Diameter         | 25.4                        |
| Surface Finish         | Indv.: RA 0,8μm Udv.: 1,2μm |
| Temperature range from | -5                          |