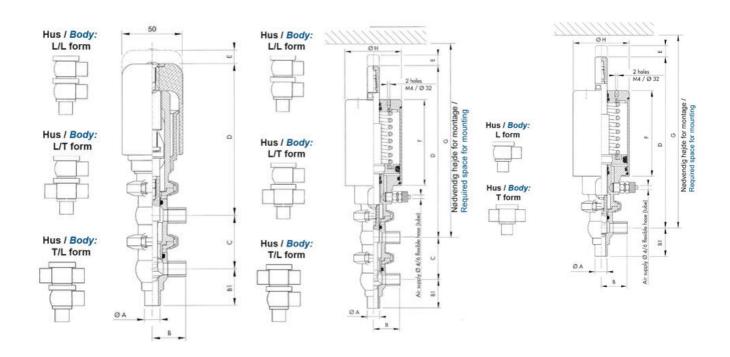

## Product description

Definox Mini Seat Valves.

This seat valve design offers a wide range of options and variants.

Technical advantages:

- · From 1/2" to 1"
- $\cdot$  Fitted with PEEK plug as standard inert to chemical products
- · Welded or Clamp ends possible
- · Ergonomic handle with visual opening indicator
- · Elastomer seal avaliable for charged products
- · High packing pressure
- · Self-contained and compact body with a wide range of configuration options:
- $\cdot$  Possible use on a wide range of applications
- · Easy and fast maintenance thanks to the clamp assembly

## **Specifications**

| Certificate            | 3.1 EN10204                 |
|------------------------|-----------------------------|
| Connection             | Weld ends                   |
| Description            | STEEL PLUG                  |
| House                  | L+T Body                    |
| Housing                | EPDM                        |
| Internal Diameter      | 22.1                        |
| Material quality       | 1.4404                      |
| Outer Diameter         | 25.4                        |
| Surface Finish         | Indv.: RA 0,8μm Udv.: 1,2μm |
| Temperature range from | -5                          |