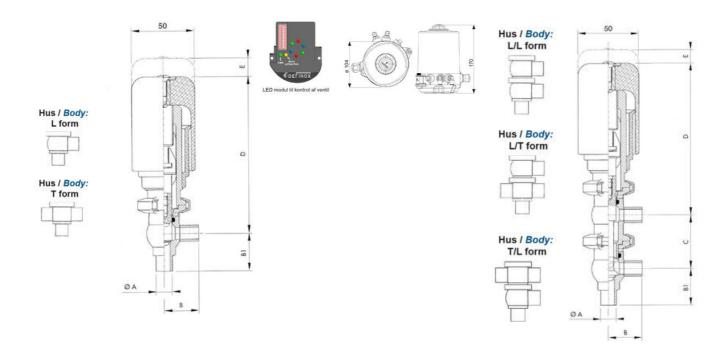

## Product description

Definox Mini Seat Valves.

This seat valve design offers a wide range of options and variants.

Technical advantages:

- · From 1/2" to 1"
- $\cdot$  Fitted with PEEK plug as standard inert to chemical products
- · Welded or Clamp ends possible
- · Ergonomic handle with visual opening indicator
- · Elastomer seal avaliable for charged products
- · High packing pressure
- · Self-contained and compact body with a wide range of configuration options:
- $\cdot$  Possible use on a wide range of applications
- · Easy and fast maintenance thanks to the clamp assembly

## **Specifications**

| Certificate            | 3.1 EN10204                 |
|------------------------|-----------------------------|
| Connection             | Weld ends                   |
| Description            | STEEL PLUG                  |
| House                  | L+T Body                    |
| Housing                | EPDM                        |
| Internal Diameter      | 22.1                        |
| Material quality       | 1.4404                      |
| Outer Diameter         | 25.4                        |
| Surface Finish         | Indv.: RA 0,8μm Udv.: 1,2μm |
| Temperature range from | -5                          |