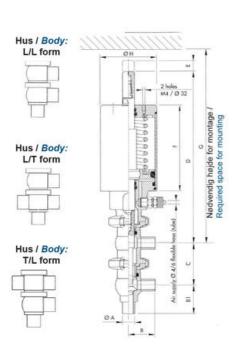

## Product description

Definox Mini Seat Valves.

This seat valve design offers a wide range of options and variants.

Technical advantages:

- · From 1/2" to 1"
- $\cdot$  Fitted with PEEK plug as standard inert to chemical products
- · Welded or Clamp ends possible
- · Ergonomic handle with visual opening indicator
- · Elastomer seal avaliable for charged products
- · High packing pressure
- · Self-contained and compact body with a wide range of configuration options:
- $\cdot$  Possible use on a wide range of applications
- · Easy and fast maintenance thanks to the clamp assembly

## **Specifications**

| Certificate            | 3.1 EN10204                 |
|------------------------|-----------------------------|
| Connection             | Weld ends                   |
| Description            | STEEL PLUG                  |
| House                  | L+T Body                    |
| Housing                | EPDM                        |
| Internal Diameter      | 22.1                        |
| Material quality       | 1.4404                      |
| Outer Diameter         | 25.4                        |
| Surface Finish         | Indv.: RA 0,8μm Udv.: 1,2μm |
| Temperature range from | -5                          |