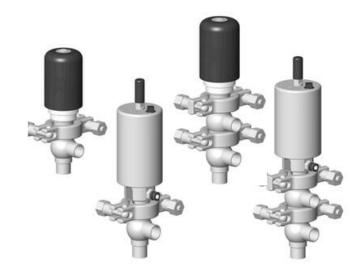

## Manual & Pneumatic

DE-MU025F24100 DCX4 mini, 1" T-L-body, Manual, SS/EPDM

- High packing pressure
- · Independent and compact body
- Many configuration options
- Possible use on a wide range of applications

## Product description

Definox Mini Seat Valves.

This seat valve design offers a wide range of options and variants.

Technical advantages:

- · From 1/2" to 1"
- · Fitted with PEEK plug as standard inert to chemical products
- · Welded or Clamp ends possible
- · Ergonomic handle with visual opening indicator
- · Elastomer seal avaliable for charged products
- · High packing pressure
- · Self-contained and compact body with a wide range of configuration options:
- $\cdot$  Possible use on a wide range of applications
- · Easy and fast maintenance thanks to the clamp assembly