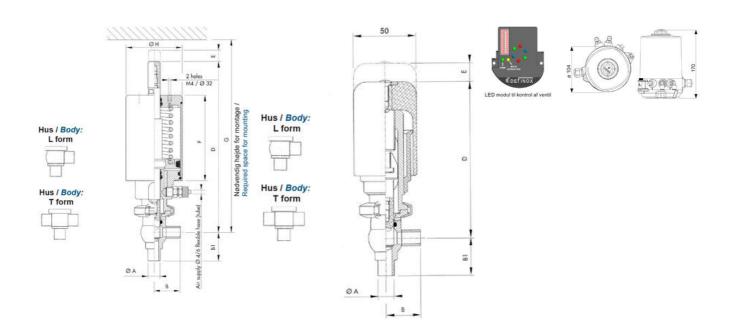

## Product description

Definox Mini Seat Valves.

This seat valve design offers a wide range of options and variants.

Technical advantages:

- · From 1/2" to 1"
- · Fitted with PEEK plug as standard inert to chemical products
- · Welded or Clamp ends possible
- · Ergonomic handle with visual opening indicator
- · Elastomer seal avaliable for charged products
- · High packing pressure
- · Self-contained and compact body with a wide range of configuration options:
- $\cdot$  Possible use on a wide range of applications
- · Easy and fast maintenance thanks to the clamp assembly

## **Specifications**

| Certificate            | 3.1 EN10204                 |
|------------------------|-----------------------------|
| Connection             | Weld ends                   |
| Description            | STEEL PLUG                  |
| House                  | T+L Body                    |
| Housing                | EPDM                        |
| Internal Diameter      | 22.1                        |
| Material quality       | 1.4404                      |
| Outer Diameter         | 25.4                        |
| Surface Finish         | Indv.: RA 0,8μm Udv.: 1,2μm |
| Temperature range from | -5                          |
|                        |                             |