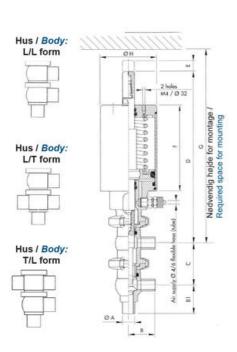

## Manual & Pneumatic

DE-MU025F24100 DCX4 mini, 1" T-L-body, Manual, SS/EPDM

- High packing pressure
- · Independent and compact body
- Many configuration options
- Possible use on a wide range of applications

## Product description

Definox Mini Seat Valves.

This seat valve design offers a wide range of options and variants.

Technical advantages:

- · From 1/2" to 1"
- · Fitted with PEEK plug as standard inert to chemical products
- · Welded or Clamp ends possible
- · Ergonomic handle with visual opening indicator
- · Elastomer seal avaliable for charged products
- · High packing pressure
- · Self-contained and compact body with a wide range of configuration options:
- $\cdot$  Possible use on a wide range of applications
- · Easy and fast maintenance thanks to the clamp assembly

## **Specifications**

| Certificate            | 3.1 EN10204                 |
|------------------------|-----------------------------|
| Connection             | Weld ends                   |
| Description            | STEEL PLUG                  |
| House                  | T+L Body                    |
| Housing                | EPDM                        |
| Internal Diameter      | 22.1                        |
| Material quality       | 1.4404                      |
| Outer Diameter         | 25.4                        |
| Surface Finish         | Indv.: RA 0,8μm Udv.: 1,2μm |
| Temperature range from | -5                          |
|                        |                             |