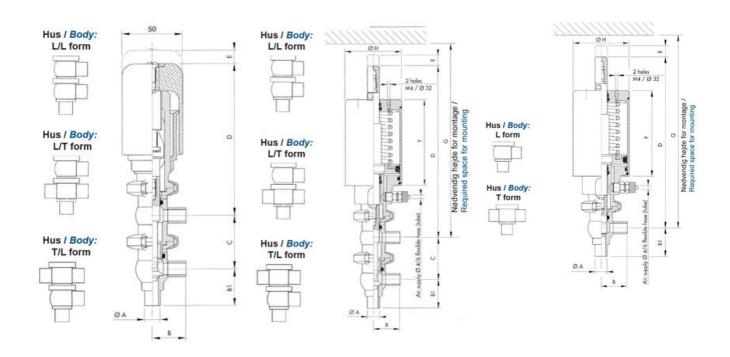

## Product description

Definox Mini Seat Valves.

This seat valve design offers a wide range of options and variants.

Technical advantages:

- · From 1/2" to 1"
- · Fitted with PEEK plug as standard inert to chemical products
- · Welded or Clamp ends possible
- · Ergonomic handle with visual opening indicator
- · Elastomer seal avaliable for charged products
- · High packing pressure
- · Self-contained and compact body with a wide range of configuration options:
- $\cdot$  Possible use on a wide range of applications
- · Easy and fast maintenance thanks to the clamp assembly

## **Specifications**

| Certificate            | 3.1 EN10204                 |
|------------------------|-----------------------------|
| Connection             | Weld ends                   |
| Description            | STEEL PLUG                  |
| House                  | T+L Body                    |
| Housing                | EPDM                        |
| Internal Diameter      | 22.1                        |
| Material quality       | 1.4404                      |
| Outer Diameter         | 25.4                        |
| Surface Finish         | Indv.: RA 0,8μm Udv.: 1,2μm |
| Temperature range from | -5                          |
|                        |                             |