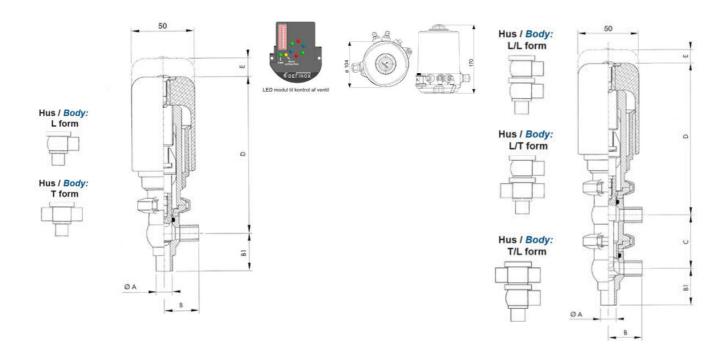

## Product description

Definox Mini Seat Valves.

This seat valve design offers a wide range of options and variants.

Technical advantages:

- · From 1/2" to 1"
- · Fitted with PEEK plug as standard inert to chemical products
- · Welded or Clamp ends possible
- · Ergonomic handle with visual opening indicator
- · Elastomer seal avaliable for charged products
- · High packing pressure
- · Self-contained and compact body with a wide range of configuration options:
- $\cdot$  Possible use on a wide range of applications
- · Easy and fast maintenance thanks to the clamp assembly

## **Specifications**

| Certificate            | 3.1 EN10204                 |
|------------------------|-----------------------------|
| Connection             | Weld ends                   |
| Description            | STEEL PLUG                  |
| House                  | T+L Body                    |
| Housing                | EPDM                        |
| Internal Diameter      | 22.1                        |
| Material quality       | 1.4404                      |
| Outer Diameter         | 25.4                        |
| Surface Finish         | Indv.: RA 0,8μm Udv.: 1,2μm |
| Temperature range from | -5                          |
|                        |                             |