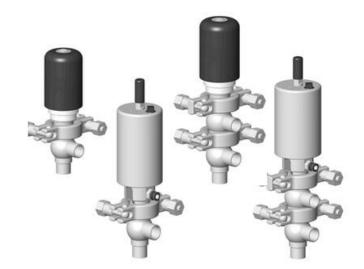

## Manual & Pneumatic

DE-MU025F14100 DCX4 mini, 1" L-L-body, Manual, SS/EPDM

- High packing pressure
- · Independent and compact body
- Many configuration options
- Possible use on a wide range of applications

## Product description

Definox Mini Seat Valves.

This seat valve design offers a wide range of options and variants.

Technical advantages:

- · From 1/2" to 1"
- · Fitted with PEEK plug as standard inert to chemical products
- · Welded or Clamp ends possible
- · Ergonomic handle with visual opening indicator
- · Elastomer seal avaliable for charged products
- · High packing pressure
- · Self-contained and compact body with a wide range of configuration options:
- $\cdot$  Possible use on a wide range of applications
- · Easy and fast maintenance thanks to the clamp assembly