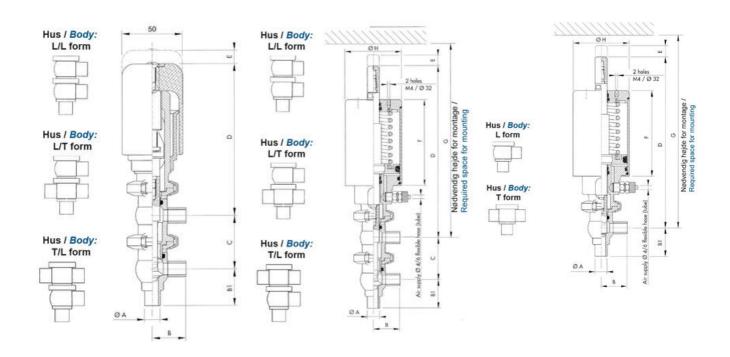

## Product description

Definox Mini Seat Valves.

This seat valve design offers a wide range of options and variants.

Technical advantages:

- · From 1/2" to 1"
- · Fitted with PEEK plug as standard inert to chemical products
- · Welded or Clamp ends possible
- · Ergonomic handle with visual opening indicator
- · Elastomer seal avaliable for charged products
- · High packing pressure
- · Self-contained and compact body with a wide range of configuration options:
- $\cdot$  Possible use on a wide range of applications
- · Easy and fast maintenance thanks to the clamp assembly

## **Specifications**

| Certificate            | 3.1 EN10204                 |
|------------------------|-----------------------------|
| Connection             | Weld ends                   |
| Description            | STEEL PLUG                  |
| House                  | L+L Body                    |
| Housing                | EPDM                        |
| Internal Diameter      | 22.1                        |
| Material quality       | 1.4404                      |
| Outer Diameter         | 25.4                        |
| Surface Finish         | Indv.: RA 0,8μm Udv.: 1,2μm |
| Temperature range from | -5                          |