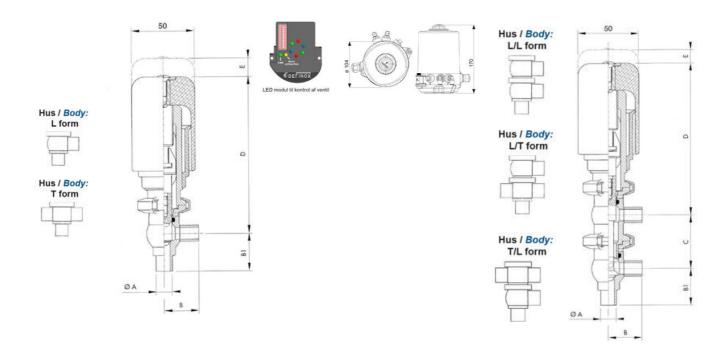

## Product description

Definox Mini Seat Valves.

This seat valve design offers a wide range of options and variants.

Technical advantages:

- · From 1/2" to 1"
- · Fitted with PEEK plug as standard inert to chemical products
- · Welded or Clamp ends possible
- · Ergonomic handle with visual opening indicator
- · Elastomer seal avaliable for charged products
- · High packing pressure
- · Self-contained and compact body with a wide range of configuration options:
- $\cdot$  Possible use on a wide range of applications
- · Easy and fast maintenance thanks to the clamp assembly

## **Specifications**

| Certificate            | 3.1 EN10204                 |
|------------------------|-----------------------------|
| Connection             | Weld ends                   |
| Description            | STEEL PLUG                  |
| House                  | L+L Body                    |
| Housing                | EPDM                        |
| Internal Diameter      | 22.1                        |
| Material quality       | 1.4404                      |
| Outer Diameter         | 25.4                        |
| Surface Finish         | Indv.: RA 0,8μm Udv.: 1,2μm |
| Temperature range from | -5                          |