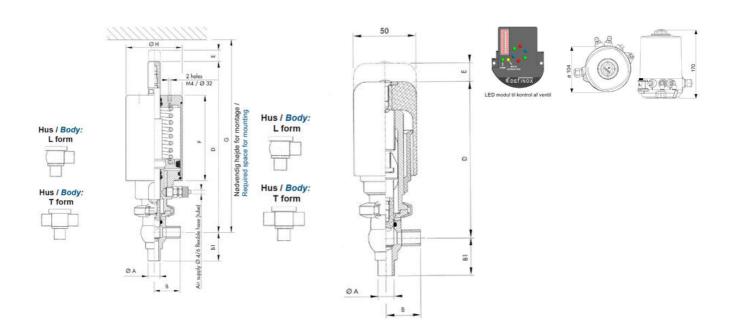

## Product description

Definox Mini Seat Valves.

This seat valve design offers a wide range of options and variants.

Technical advantages:

- · From 1/2" to 1"
- · Fitted with PEEK plug as standard inert to chemical products
- · Welded or Clamp ends possible
- · Ergonomic handle with visual opening indicator
- · Elastomer seal avaliable for charged products
- · High packing pressure
- · Self-contained and compact body with a wide range of configuration options:
- $\cdot$  Possible use on a wide range of applications
- · Easy and fast maintenance thanks to the clamp assembly

## **Specifications**

| Certificate            | 3.1 EN10204                 |
|------------------------|-----------------------------|
| Connection             | Weld ends                   |
| Description            | STEEL PLUG                  |
| House                  | L+L Body                    |
| Housing                | EPDM                        |
| Internal Diameter      | 22.1                        |
| Material quality       | 1.4404                      |
| Outer Diameter         | 25.4                        |
| Surface Finish         | Indv.: RA 0,8μm Udv.: 1,2μm |
| Temperature range from | -5                          |