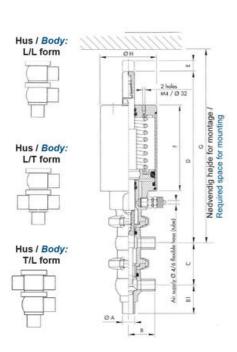

## Product description

Definox Mini Seat Valves.

This seat valve design offers a wide range of options and variants.

Technical advantages:

- · From 1/2" to 1"
- · Fitted with PEEK plug as standard inert to chemical products
- · Welded or Clamp ends possible
- · Ergonomic handle with visual opening indicator
- · Elastomer seal avaliable for charged products
- · High packing pressure
- · Self-contained and compact body with a wide range of configuration options:
- $\cdot$  Possible use on a wide range of applications
- · Easy and fast maintenance thanks to the clamp assembly

## **Specifications**

| Certificate            | 3.1 EN10204                 |
|------------------------|-----------------------------|
| Connection             | Weld ends                   |
| Description            | STEEL PLUG                  |
| House                  | L+L Body                    |
| Housing                | EPDM                        |
| Internal Diameter      | 22.1                        |
| Material quality       | 1.4404                      |
| Outer Diameter         | 25.4                        |
| Surface Finish         | Indv.: RA 0,8μm Udv.: 1,2μm |
| Temperature range from | -5                          |