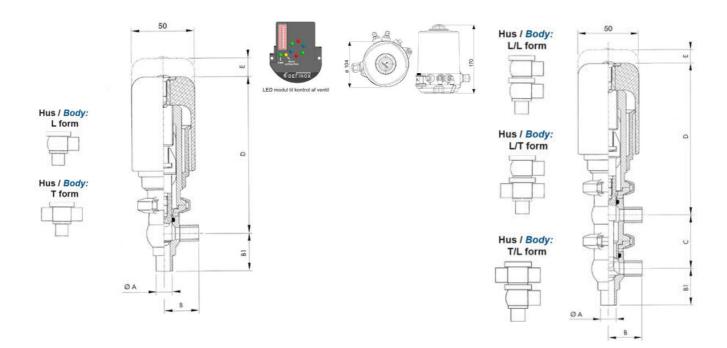

## Product description

Definox Mini Seat Valves.

This seat valve design offers a wide range of options and variants.

Technical advantages:

- · From 1/2" to 1"
- · Fitted with PEEK plug as standard inert to chemical products
- · Welded or Clamp ends possible
- · Ergonomic handle with visual opening indicator
- · Elastomer seal avaliable for charged products
- · High packing pressure
- · Self-contained and compact body with a wide range of configuration options:
- $\cdot$  Possible use on a wide range of applications
- · Easy and fast maintenance thanks to the clamp assembly

## **Specifications**

| Certificate            | 3.1 EN10204                 |
|------------------------|-----------------------------|
| Connection             | Weld ends                   |
| Description            | PEEK PLUG                   |
| House                  | L+T Body                    |
| Housing                | FKM                         |
| Internal Diameter      | 22.1                        |
| Material quality       | 1.4404                      |
| Outer Diameter         | 25.4                        |
| Surface Finish         | Indv.: RA 0,8μm Udv.: 1,2μm |
| Temperature range from | -5                          |