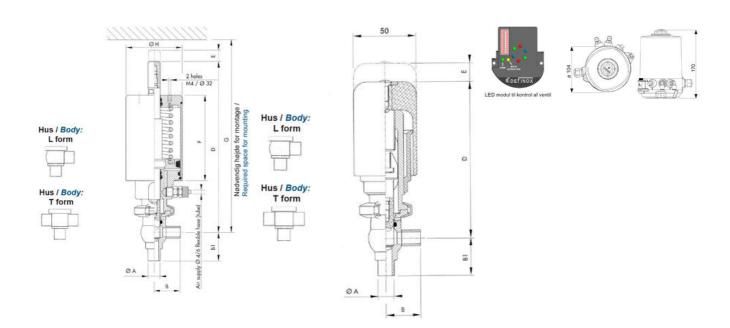

## Product description

Definox Mini Seat Valves.

This seat valve design offers a wide range of options and variants.

Technical advantages:

- · From 1/2" to 1"
- · Fitted with PEEK plug as standard inert to chemical products
- · Welded or Clamp ends possible
- · Ergonomic handle with visual opening indicator
- · Elastomer seal avaliable for charged products
- · High packing pressure
- · Self-contained and compact body with a wide range of configuration options:
- $\cdot$  Possible use on a wide range of applications
- · Easy and fast maintenance thanks to the clamp assembly

## **Specifications**

| Certificate            | 3.1 EN10204                 |
|------------------------|-----------------------------|
| Connection             | Weld ends                   |
| Description            | PEEK PLUG                   |
| House                  | L+T Body                    |
| Housing                | FKM                         |
| Internal Diameter      | 22.1                        |
| Material quality       | 1.4404                      |
| Outer Diameter         | 25.4                        |
| Surface Finish         | Indv.: RA 0,8μm Udv.: 1,2μm |
| Temperature range from | -5                          |