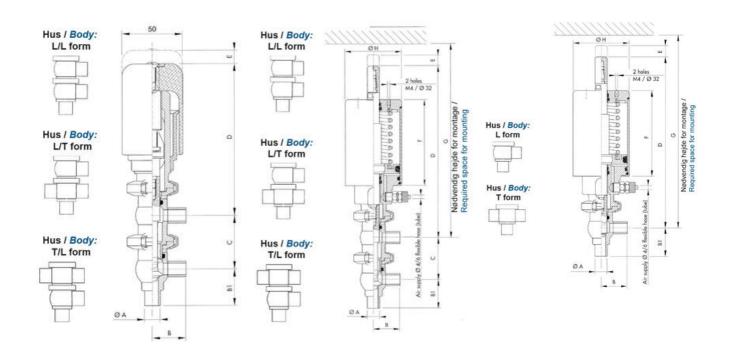

## Product description

Definox Mini Seat Valves.

This seat valve design offers a wide range of options and variants.

Technical advantages:

- · From 1/2" to 1"
- · Fitted with PEEK plug as standard inert to chemical products
- · Welded or Clamp ends possible
- · Ergonomic handle with visual opening indicator
- · Elastomer seal avaliable for charged products
- · High packing pressure
- · Self-contained and compact body with a wide range of configuration options:
- $\cdot$  Possible use on a wide range of applications
- · Easy and fast maintenance thanks to the clamp assembly

## **Specifications**

| Certificate            | 3.1 EN10204                 |
|------------------------|-----------------------------|
| Connection             | Weld ends                   |
| Description            | PEEK PLUG                   |
| House                  | L+T Body                    |
| Housing                | FKM                         |
| Internal Diameter      | 22.1                        |
| Material quality       | 1.4404                      |
| Outer Diameter         | 25.4                        |
| Surface Finish         | Indv.: RA 0,8μm Udv.: 1,2μm |
| Temperature range from | -5                          |