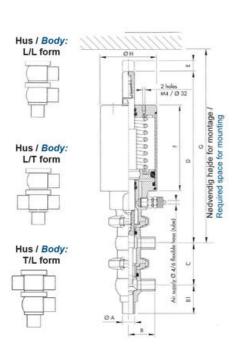

## Product description

Definox Mini Seat Valves.

This seat valve design offers a wide range of options and variants.

Technical advantages:

- · From 1/2" to 1"
- · Fitted with PEEK plug as standard inert to chemical products
- · Welded or Clamp ends possible
- · Ergonomic handle with visual opening indicator
- · Elastomer seal avaliable for charged products
- · High packing pressure
- · Self-contained and compact body with a wide range of configuration options:
- $\cdot$  Possible use on a wide range of applications
- · Easy and fast maintenance thanks to the clamp assembly

## **Specifications**

| Certificate            | 3.1 EN10204                 |
|------------------------|-----------------------------|
| Connection             | Weld ends                   |
| Description            | PEEK PLUG                   |
| House                  | L+T Body                    |
| Housing                | FKM                         |
| Internal Diameter      | 22.1                        |
| Material quality       | 1.4404                      |
| Outer Diameter         | 25.4                        |
| Surface Finish         | Indv.: RA 0,8μm Udv.: 1,2μm |
| Temperature range from | -5                          |