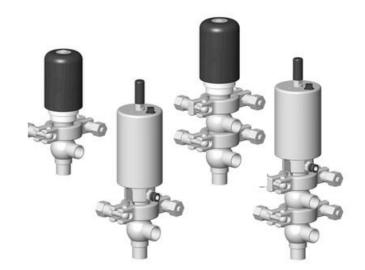

## Product description

Definox Mini Seat Valves.

This seat valve design offers a wide range of options and variants.

Technical advantages:

- · From 1/2" to 1"
- · Fitted with PEEK plug as standard inert to chemical products
- · Welded or Clamp ends possible
- · Ergonomic handle with visual opening indicator
- · Elastomer seal avaliable for charged products
- · High packing pressure
- · Self-contained and compact body with a wide range of configuration options:
- $\cdot$  Possible use on a wide range of applications
- · Easy and fast maintenance thanks to the clamp assembly