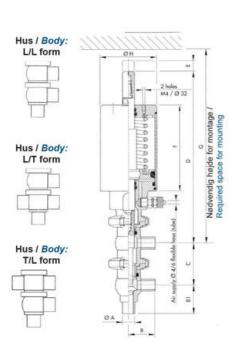

## Manual & Pneumatic

DE-MU025F22100 DCX4 mini, 1" T-L-body, Manual, PEEK/FKM

- High packing pressure
- · Independent and compact body
- Many configuration options
- Possible use on a wide range of applications

## Product description

Definox Mini Seat Valves.

This seat valve design offers a wide range of options and variants.

Technical advantages:

- · From 1/2" to 1"
- · Fitted with PEEK plug as standard inert to chemical products
- · Welded or Clamp ends possible
- · Ergonomic handle with visual opening indicator
- · Elastomer seal avaliable for charged products
- · High packing pressure
- · Self-contained and compact body with a wide range of configuration options:
- $\cdot$  Possible use on a wide range of applications
- · Easy and fast maintenance thanks to the clamp assembly

## **Specifications**

| Certificate            | 3.1 EN10204                 |
|------------------------|-----------------------------|
| Connection             | Weld ends                   |
| Description            | PEEK PLUG                   |
| House                  | T+L Body                    |
| Housing                | FKM                         |
| Internal Diameter      | 22.1                        |
| Material quality       | 1.4404                      |
| Outer Diameter         | 25.4                        |
| Surface Finish         | Indv.: RA 0,8μm Udv.: 1,2μm |
| Temperature range from | -5                          |
|                        |                             |