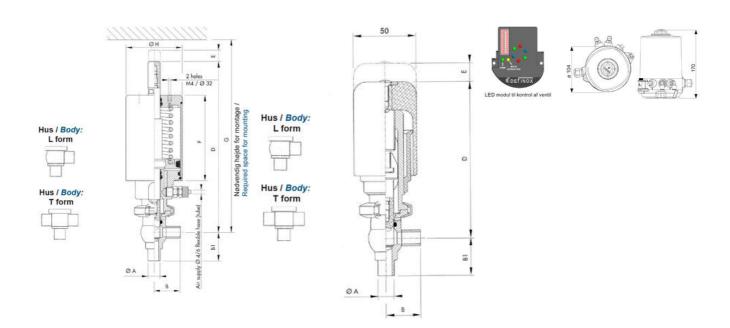

## **Specifications**

| Certificate            | 3.1 EN10204                 |
|------------------------|-----------------------------|
| Connection             | Weld ends                   |
| Description            | PEEK PLUG                   |
| House                  | T+L Body                    |
| Housing                | FKM                         |
| Internal Diameter      | 22.1                        |
| Material quality       | 1.4404                      |
| Outer Diameter         | 25.4                        |
| Surface Finish         | Indv.: RA 0,8μm Udv.: 1,2μm |
| Temperature range from | -5                          |
|                        |                             |

| Temperature range to | 140 |
|----------------------|-----|
| Weight               | 2   |
| Working Pressure Max | 18  |