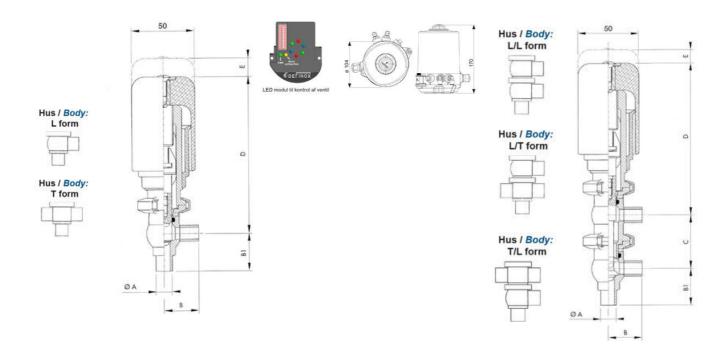

## **Specifications**

| Certificate            | 3.1 EN10204                 |
|------------------------|-----------------------------|
| Connection             | Weld ends                   |
| Description            | PEEK PLUG                   |
| House                  | T+L Body                    |
| Housing                | FKM                         |
| Internal Diameter      | 22.1                        |
| Material quality       | 1.4404                      |
| Outer Diameter         | 25.4                        |
| Surface Finish         | Indv.: RA 0,8μm Udv.: 1,2μm |
| Temperature range from | -5                          |
|                        |                             |

| Temperature range to | 140 |
|----------------------|-----|
| Weight               | 2   |
| Working Pressure Max | 18  |