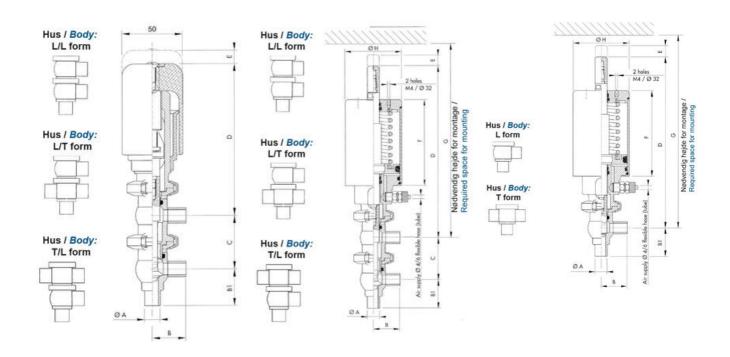

## **Specifications**

| Certificate            | 3.1 EN10204                 |
|------------------------|-----------------------------|
| Connection             | Weld ends                   |
| Description            | PEEK PLUG                   |
| House                  | T+L Body                    |
| Housing                | FKM                         |
| Internal Diameter      | 22.1                        |
| Material quality       | 1.4404                      |
| Outer Diameter         | 25.4                        |
| Surface Finish         | Indv.: RA 0,8μm Udv.: 1,2μm |
| Temperature range from | -5                          |
|                        |                             |

| Temperature range to | 140 |
|----------------------|-----|
| Weight               | 2   |
| Working Pressure Max | 18  |