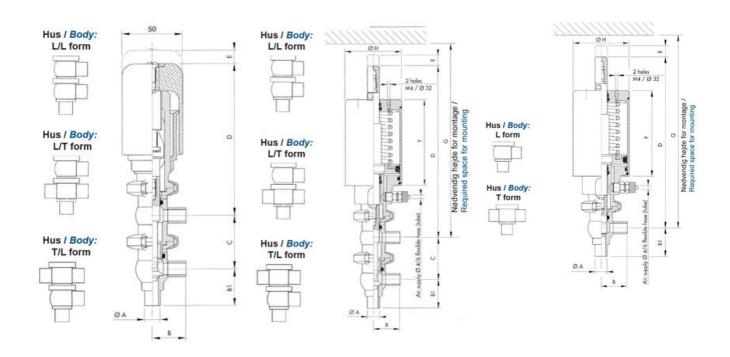

## Product description

Definox Mini Seat Valves.

This seat valve design offers a wide range of options and variants.

Technical advantages:

- · From 1/2" to 1"
- · Fitted with PEEK plug as standard inert to chemical products
- · Welded or Clamp ends possible
- · Ergonomic handle with visual opening indicator
- $\cdot$  Elastomer seal avaliable for charged products
- · High packing pressure
- · Self-contained and compact body with a wide range of configuration options:
- $\cdot$  Possible use on a wide range of applications
- · Easy and fast maintenance thanks to the clamp assembly

## **Specifications**

| Certificate            | 3.1 EN10204                 |
|------------------------|-----------------------------|
| Connection             | Weld ends                   |
| Description            | PEEK PLUG                   |
| House                  | L+L Body                    |
| Housing                | FKM                         |
| Internal Diameter      | 22.1                        |
| Material quality       | 1.4404                      |
| Outer Diameter         | 25.4                        |
| Surface Finish         | Indv.: RA 0,8μm Udv.: 1,2μm |
| Temperature range from | -5                          |

| Temperature range to | 140 |
|----------------------|-----|
| Weight               | 2   |
| Working Pressure Max | 18  |