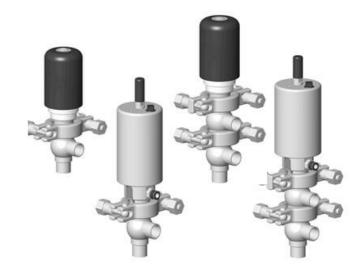

## Manual & Pneumatic

DE-MU025F12100 DCX4 mini, 1" L-L-body, Manual, PEEK/FKM

- High packing pressure
- · Independent and compact body
- Many configuration options
- Possible use on a wide range of applications

## Product description

Definox Mini Seat Valves.

This seat valve design offers a wide range of options and variants.

Technical advantages:

- · From 1/2" to 1"
- · Fitted with PEEK plug as standard inert to chemical products
- · Welded or Clamp ends possible
- · Ergonomic handle with visual opening indicator
- $\cdot$  Elastomer seal avaliable for charged products
- · High packing pressure
- · Self-contained and compact body with a wide range of configuration options:
- $\cdot$  Possible use on a wide range of applications
- · Easy and fast maintenance thanks to the clamp assembly