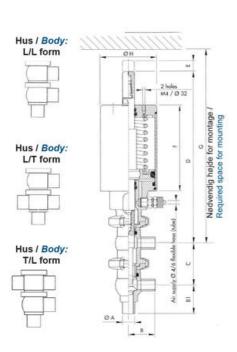

## Product description

Definox Mini Seat Valves.

This seat valve design offers a wide range of options and variants.

Technical advantages:

- · From 1/2" to 1"
- · Fitted with PEEK plug as standard inert to chemical products
- · Welded or Clamp ends possible
- · Ergonomic handle with visual opening indicator
- $\cdot$  Elastomer seal avaliable for charged products
- · High packing pressure
- · Self-contained and compact body with a wide range of configuration options:
- $\cdot$  Possible use on a wide range of applications
- · Easy and fast maintenance thanks to the clamp assembly

## **Specifications**

| Certificate            | 3.1 EN10204                 |
|------------------------|-----------------------------|
| Connection             | Weld ends                   |
| Description            | PEEK PLUG                   |
| House                  | L+L Body                    |
| Housing                | FKM                         |
| Internal Diameter      | 22.1                        |
| Material quality       | 1.4404                      |
| Outer Diameter         | 25.4                        |
| Surface Finish         | Indv.: RA 0,8μm Udv.: 1,2μm |
| Temperature range from | -5                          |