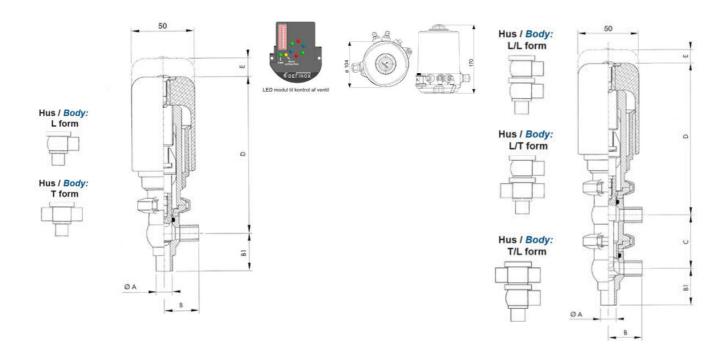

## Product description

Definox Mini Seat Valves.

This seat valve design offers a wide range of options and variants.

Technical advantages:

- · From 1/2" to 1"
- · Fitted with PEEK plug as standard inert to chemical products
- · Welded or Clamp ends possible
- · Ergonomic handle with visual opening indicator
- $\cdot$  Elastomer seal avaliable for charged products
- · High packing pressure
- · Self-contained and compact body with a wide range of configuration options:
- $\cdot$  Possible use on a wide range of applications
- · Easy and fast maintenance thanks to the clamp assembly

## **Specifications**

| Certificate            | 3.1 EN10204                 |
|------------------------|-----------------------------|
| Connection             | Weld ends                   |
| Description            | PEEK PLUG                   |
| House                  | L+L Body                    |
| Housing                | FKM                         |
| Internal Diameter      | 22.1                        |
| Material quality       | 1.4404                      |
| Outer Diameter         | 25.4                        |
| Surface Finish         | Indv.: RA 0,8μm Udv.: 1,2μm |
| Temperature range from | -5                          |

| Temperature range to | 140 |
|----------------------|-----|
| Weight               | 2   |
| Working Pressure Max | 18  |