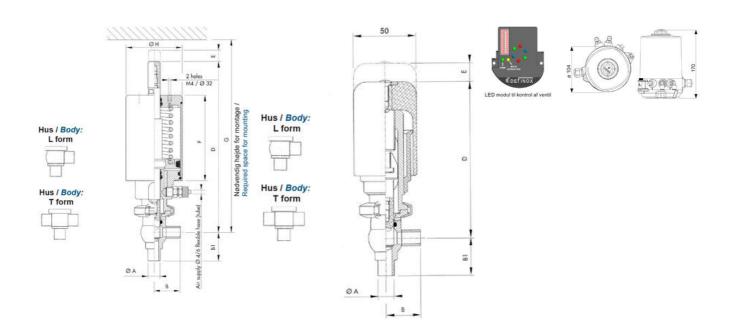

## Product description

Definox Mini Seat Valves.

This seat valve design offers a wide range of options and variants.

Technical advantages:

- · From 1/2" to 1"
- · Fitted with PEEK plug as standard inert to chemical products
- · Welded or Clamp ends possible
- · Ergonomic handle with visual opening indicator
- $\cdot$  Elastomer seal avaliable for charged products
- · High packing pressure
- · Self-contained and compact body with a wide range of configuration options:
- $\cdot$  Possible use on a wide range of applications
- · Easy and fast maintenance thanks to the clamp assembly

## **Specifications**

| Certificate            | 3.1 EN10204                 |
|------------------------|-----------------------------|
| Connection             | Weld ends                   |
| Description            | PEEK PLUG                   |
| House                  | L+L Body                    |
| Housing                | FKM                         |
| Internal Diameter      | 22.1                        |
| Material quality       | 1.4404                      |
| Outer Diameter         | 25.4                        |
| Surface Finish         | Indv.: RA 0,8μm Udv.: 1,2μm |
| Temperature range from | -5                          |

| Temperature range to | 140 |
|----------------------|-----|
| Weight               | 2   |
| Working Pressure Max | 18  |