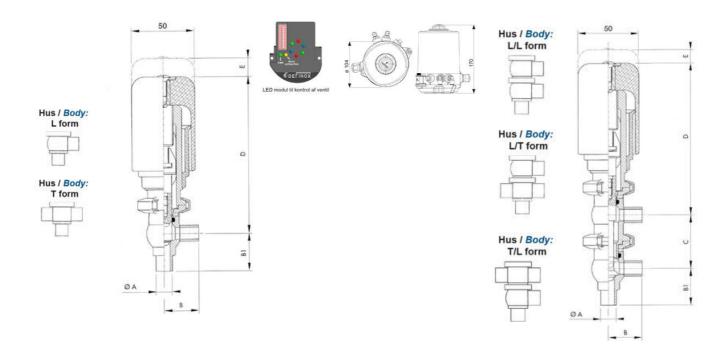

### Product description

Definox Mini Seat Valves.

This seat valve design offers a wide range of options and variants.

Technical advantages:

- · From 1/2" to 1"
- · Fitted with PEEK plug as standard inert to chemical products
- · Welded or Clamp ends possible
- · Ergonomic handle with visual opening indicator
- · Elastomer seal avaliable for charged products
- · High packing pressure
- · Self-contained and compact body with a wide range of configuration options:
- $\cdot$  Possible use on a wide range of applications
- · Easy and fast maintenance thanks to the clamp assembly

#### **Specifications**

| Certificate            | 3.1 EN10204                 |
|------------------------|-----------------------------|
| Connection             | Weld ends                   |
| Description            | STEEL PLUG                  |
| House                  | L+T Body                    |
| Housing                | PFA/FKM                     |
| Internal Diameter      | 15.75                       |
| Material quality       | 1.4404                      |
| Outer Diameter         | 19.05                       |
| Surface Finish         | Indv.: RA 0,8μm Udv.: 1,2μm |
| Temperature range from | -5                          |
|                        |                             |