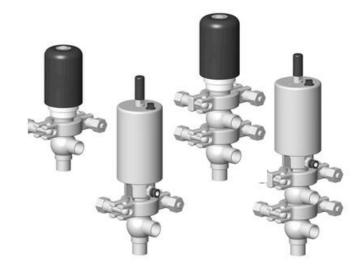

### Product description

Definox Mini Seat Valves.

This seat valve design offers a wide range of options and variants.

Technical advantages:

- · From 1/2" to 1"
- · Fitted with PEEK plug as standard inert to chemical products
- · Welded or Clamp ends possible
- · Ergonomic handle with visual opening indicator
- · Elastomer seal avaliable for charged products
- · High packing pressure
- · Self-contained and compact body with a wide range of configuration options:
- $\cdot$  Possible use on a wide range of applications
- · Easy and fast maintenance thanks to the clamp assembly

#### **Specifications**

| Certificate            | 3.1 EN10204                 |
|------------------------|-----------------------------|
| Connection             | Weld ends                   |
| Description            | STEEL PLUG                  |
| House                  | L+T Body                    |
| Housing                | PFA/FKM                     |
| Internal Diameter      | 15.75                       |
| Material quality       | 1.4404                      |
| Outer Diameter         | 19.05                       |
| Surface Finish         | Indv.: RA 0,8μm Udv.: 1,2μm |
| Temperature range from | -5                          |
|                        |                             |

| Temperature range to | 140 |
|----------------------|-----|
| Weight               | 1.7 |
| Working Pressure Max | 18  |