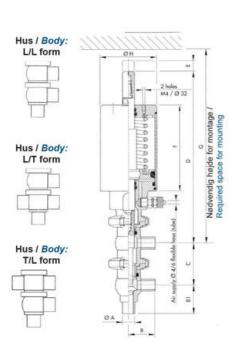

### Product description

Definox Mini Seat Valves.

This seat valve design offers a wide range of options and variants.

Technical advantages:

- · From 1/2" to 1"
- · Fitted with PEEK plug as standard inert to chemical products
- · Welded or Clamp ends possible
- · Ergonomic handle with visual opening indicator
- · Elastomer seal avaliable for charged products
- · High packing pressure
- · Self-contained and compact body with a wide range of configuration options:
- $\cdot$  Possible use on a wide range of applications
- · Easy and fast maintenance thanks to the clamp assembly

#### **Specifications**

| Certificate            | 3.1 EN10204                 |
|------------------------|-----------------------------|
| Connection             | Weld ends                   |
| Description            | STEEL PLUG                  |
| House                  | L+T Body                    |
| Housing                | PFA/FKM                     |
| Internal Diameter      | 15.75                       |
| Material quality       | 1.4404                      |
| Outer Diameter         | 19.05                       |
| Surface Finish         | Indv.: RA 0,8μm Udv.: 1,2μm |
| Temperature range from | -5                          |
|                        |                             |