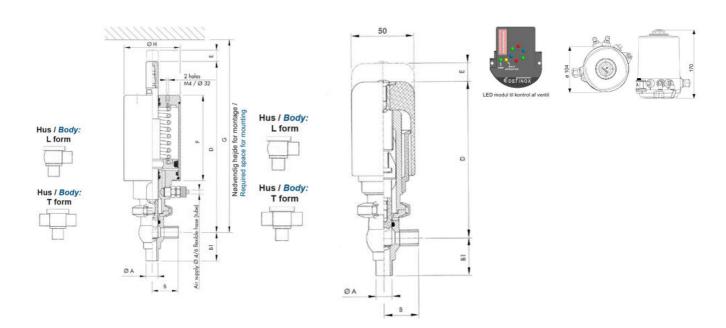

### Product description

Definox Mini Seat Valves.

This seat valve design offers a wide range of options and variants.

Technical advantages:

- · From 1/2" to 1"
- · Fitted with PEEK plug as standard inert to chemical products
- · Welded or Clamp ends possible
- · Ergonomic handle with visual opening indicator
- · Elastomer seal avaliable for charged products
- · High packing pressure
- · Self-contained and compact body with a wide range of configuration options:
- $\cdot$  Possible use on a wide range of applications
- · Easy and fast maintenance thanks to the clamp assembly

#### **Specifications**

| Certificate            | 3.1 EN10204                 |
|------------------------|-----------------------------|
| Connection             | Weld ends                   |
| Description            | STEEL PLUG                  |
| House                  | L+T Body                    |
| Housing                | PFA/FKM                     |
| Internal Diameter      | 15.75                       |
| Material quality       | 1.4404                      |
| Outer Diameter         | 19.05                       |
| Surface Finish         | Indv.: RA 0,8μm Udv.: 1,2μm |
| Temperature range from | -5                          |
|                        |                             |

| Temperature range to | 140 |
|----------------------|-----|
| Weight               | 1.7 |
| Working Pressure Max | 18  |