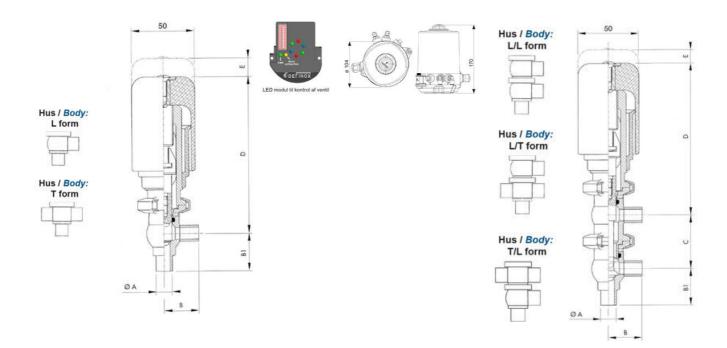

### Product description

Definox Mini Seat Valves.

This seat valve design offers a wide range of options and variants.

Technical advantages:

- · From 1/2" to 1"
- · Fitted with PEEK plug as standard inert to chemical products
- · Welded or Clamp ends possible
- · Ergonomic handle with visual opening indicator
- · Elastomer seal avaliable for charged products
- · High packing pressure
- · Self-contained and compact body with a wide range of configuration options:
- $\cdot$  Possible use on a wide range of applications
- · Easy and fast maintenance thanks to the clamp assembly

#### **Specifications**

| Certificate            | 3.1 EN10204                 |
|------------------------|-----------------------------|
| Connection             | Weld ends                   |
| Description            | STEEL PLUG                  |
| House                  | T+L Body                    |
| Housing                | PFA/FKM                     |
| Internal Diameter      | 15.75                       |
| Material quality       | 1.4404                      |
| Outer Diameter         | 19.05                       |
| Surface Finish         | Indv.: RA 0,8μm Udv.: 1,2μm |
| Temperature range from | -5                          |
|                        |                             |

| Temperature range to | 140 |
|----------------------|-----|
| Weight               | 1.7 |
| Working Pressure Max | 18  |