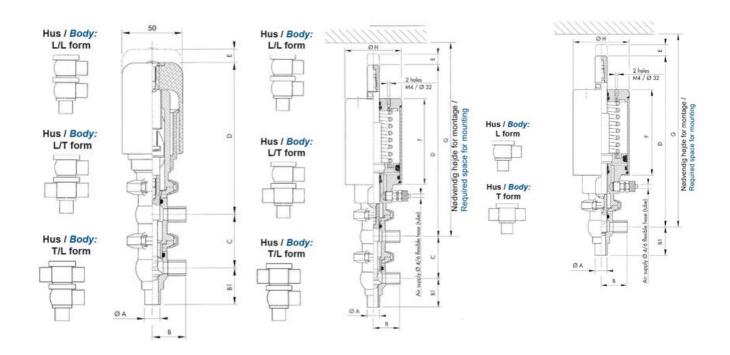

### Product description

Definox Mini Seat Valves.

This seat valve design offers a wide range of options and variants.

Technical advantages:

- · From 1/2" to 1"
- · Fitted with PEEK plug as standard inert to chemical products
- · Welded or Clamp ends possible
- · Ergonomic handle with visual opening indicator
- · Elastomer seal avaliable for charged products
- · High packing pressure
- · Self-contained and compact body with a wide range of configuration options:
- $\cdot$  Possible use on a wide range of applications
- · Easy and fast maintenance thanks to the clamp assembly

#### **Specifications**

| Certificate            | 3.1 EN10204                 |
|------------------------|-----------------------------|
| Connection             | Weld ends                   |
| Description            | STEEL PLUG                  |
| House                  | T+L Body                    |
| Housing                | PFA/FKM                     |
| Internal Diameter      | 15.75                       |
| Material quality       | 1.4404                      |
| Outer Diameter         | 19.05                       |
| Surface Finish         | Indv.: RA 0,8μm Udv.: 1,2μm |
| Temperature range from | -5                          |
|                        |                             |

| Temperature range to | 140 |
|----------------------|-----|
| Weight               | 1.7 |
| Working Pressure Max | 18  |