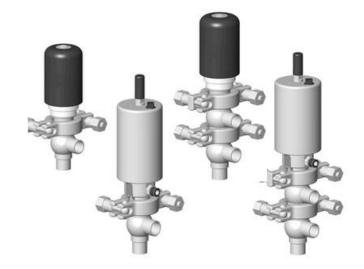

### Product description

Definox Mini Seat Valves.

This seat valve design offers a wide range of options and variants.

Technical advantages:

- · From 1/2" to 1"
- · Fitted with PEEK plug as standard inert to chemical products
- · Welded or Clamp ends possible
- · Ergonomic handle with visual opening indicator
- · Elastomer seal avaliable for charged products
- · High packing pressure
- · Self-contained and compact body with a wide range of configuration options:
- $\cdot$  Possible use on a wide range of applications
- · Easy and fast maintenance thanks to the clamp assembly