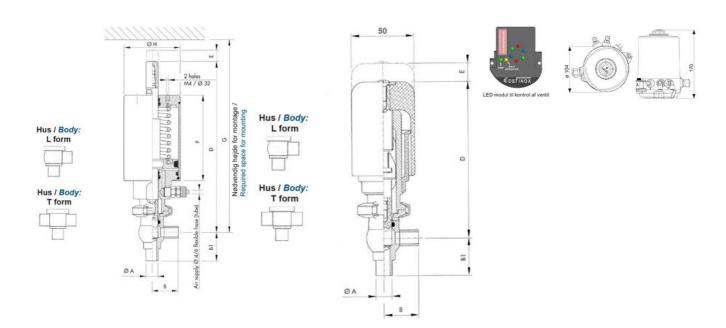

### Product description

Definox Mini Seat Valves.

This seat valve design offers a wide range of options and variants.

Technical advantages:

- · From 1/2" to 1"
- · Fitted with PEEK plug as standard inert to chemical products
- · Welded or Clamp ends possible
- · Ergonomic handle with visual opening indicator
- · Elastomer seal avaliable for charged products
- · High packing pressure
- · Self-contained and compact body with a wide range of configuration options:
- $\cdot$  Possible use on a wide range of applications
- · Easy and fast maintenance thanks to the clamp assembly

#### **Specifications**

| Certificate            | 3.1 EN10204                 |
|------------------------|-----------------------------|
| Connection             | Weld ends                   |
| Description            | STEEL PLUG                  |
| House                  | T+L Body                    |
| Housing                | PFA/FKM                     |
| Internal Diameter      | 15.75                       |
| Material quality       | 1.4404                      |
| Outer Diameter         | 19.05                       |
| Surface Finish         | Indv.: RA 0,8μm Udv.: 1,2μm |
| Temperature range from | -5                          |
|                        |                             |

| Temperature range to | 140 |
|----------------------|-----|
| Weight               | 1.7 |
| Working Pressure Max | 18  |