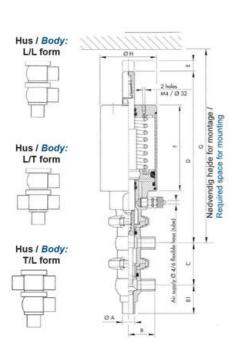

### Product description

Definox Mini Seat Valves.

This seat valve design offers a wide range of options and variants.

Technical advantages:

- · From 1/2" to 1"
- · Fitted with PEEK plug as standard inert to chemical products
- · Welded or Clamp ends possible
- · Ergonomic handle with visual opening indicator
- · Elastomer seal avaliable for charged products
- · High packing pressure
- · Self-contained and compact body with a wide range of configuration options:
- $\cdot$  Possible use on a wide range of applications
- · Easy and fast maintenance thanks to the clamp assembly

#### **Specifications**

| Certificate            | 3.1 EN10204                 |
|------------------------|-----------------------------|
| Connection             | Weld ends                   |
| Description            | STEEL PLUG                  |
| House                  | T+L Body                    |
| Housing                | PFA/FKM                     |
| Internal Diameter      | 15.75                       |
| Material quality       | 1.4404                      |
| Outer Diameter         | 19.05                       |
| Surface Finish         | Indv.: RA 0,8μm Udv.: 1,2μm |
| Temperature range from | -5                          |
|                        |                             |

| Temperature range to | 140 |
|----------------------|-----|
| Weight               | 1.7 |
| Working Pressure Max | 18  |