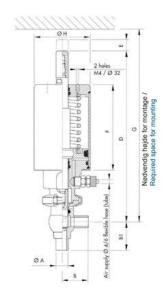

## Product description

Definox Mini Seat Valves.

This seat valve design offers a wide range of options and variants.

Technical advantages:

- · From 1/2" to 1"
- $\cdot$  Fitted with PEEK plug as standard inert to chemical products
- $\cdot$  Welded or Clamp ends possible
- $\cdot$  Ergonomic handle with visual opening indicator
- $\cdot$  Elastomer seal avaliable for charged products
- · High packing pressure
- $\cdot$  Self-contained and compact body with a wide range of configuration options:
- · Possible use on a wide range of applications
- $\cdot$  Easy and fast maintenance thanks to the clamp assembly

## Specifications

| Certificate            | 3.1 EN10204                 |
|------------------------|-----------------------------|
| Connection             | Weld ends                   |
| Description            | STEEL PLUG                  |
| House                  | L+L Body                    |
| Housing                | PFA/FKM                     |
| Internal Diameter      | 15.75                       |
| Material quality       | 1.4404                      |
| Outer Diameter         | 19.05                       |
| Surface Finish         | Indv.: RA 0,8µm Udv.: 1,2µm |
| Temperature range from | -5                          |

| Temperature range to | 140 |
|----------------------|-----|
| Weight               | 1.7 |
| Working Pressure Max | 18  |

50

ØH

Hus / Body: L form

Hus / Body: T form 104

8

Hus / Body:

L form