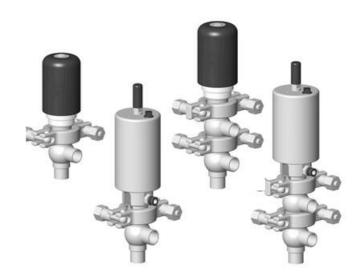

## Manual & Pneumatic

DE-MU019F17100 DCX4 mini, <sup>3</sup>/<sub>4</sub>" L-L-body, Manual, SS/PFA/FKM

- High packing pressure
- Independent and compact body
- Many configuration options
- Possible use on a wide range of applications

## Product description

Definox Mini Seat Valves.

This seat valve design offers a wide range of options and variants.

Technical advantages:

- · From 1/2" to 1"
- $\cdot$  Fitted with PEEK plug as standard inert to chemical products
- $\cdot$  Welded or Clamp ends possible
- $\cdot$  Ergonomic handle with visual opening indicator
- $\cdot$  Elastomer seal avaliable for charged products
- · High packing pressure
- $\cdot$  Self-contained and compact body with a wide range of configuration options:
- · Possible use on a wide range of applications
- $\cdot$  Easy and fast maintenance thanks to the clamp assembly