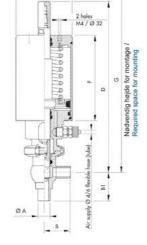

## Specifications

| Certificate            | 3.1 EN10204                 |
|------------------------|-----------------------------|
| Connection             | Weld ends                   |
| Description            | STEEL PLUG                  |
| House                  | L+L Body                    |
| Housing                | PFA/FKM                     |
| Internal Diameter      | 15.75                       |
| Material quality       | 1.4404                      |
| Outer Diameter         | 19.05                       |
| Surface Finish         | Indv.: RA 0,8µm Udv.: 1,2µm |
| Temperature range from | -5                          |

| Temperature range to | 140 |
|----------------------|-----|
| Weight               | 1.7 |
| Working Pressure Max | 18  |

50

ØH

Hus / Body: L form

Hus / Body: T form 104

8

Hus / Body:

L form