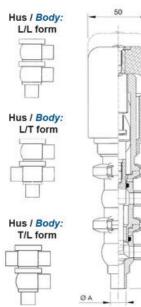

## Specifications

| Certificate            | 3.1 EN10204                 |
|------------------------|-----------------------------|
| Connection             | Weld ends                   |
| Description            | STEEL PLUG                  |
| House                  | L+L Body                    |
| Housing                | PFA/FKM                     |
| Internal Diameter      | 15.75                       |
| Material quality       | 1.4404                      |
| Outer Diameter         | 19.05                       |
| Surface Finish         | Indv.: RA 0,8µm Udv.: 1,2µm |
| Temperature range from | -5                          |

| Temperature range to | 140 |
|----------------------|-----|
| Weight               | 1.7 |
| Working Pressure Max | 18  |

50

ØH

Hus / Body: L form

Hus / Body: T form 104

8

Hus / Body:

L form