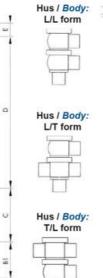

## Specifications

| Certificate            | 3.1 EN10204                 |
|------------------------|-----------------------------|
| Connection             | Weld ends                   |
| Description            | STEEL PLUG                  |
| House                  | L+L Body                    |
| Housing                | PFA/FKM                     |
| Internal Diameter      | 15.75                       |
| Material quality       | 1.4404                      |
| Outer Diameter         | 19.05                       |
| Surface Finish         | Indv.: RA 0,8µm Udv.: 1,2µm |
| Temperature range from | -5                          |

| Temperature range to | 140 |
|----------------------|-----|
| Weight               | 1.7 |
| Working Pressure Max | 18  |

50

ØH

Hus / Body: L form

Hus / Body: T form 104

8

Hus / Body:

L form