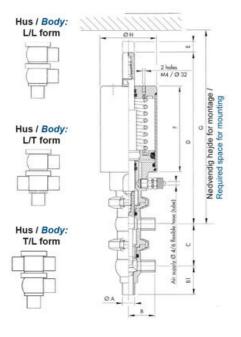

## Specifications

| Certificate            | 3.1 EN10204                 |
|------------------------|-----------------------------|
| Connection             | Weld ends                   |
| Description            | STEEL PLUG                  |
| House                  | L+L Body                    |
| Housing                | PFA/FKM                     |
| Internal Diameter      | 15.75                       |
| Material quality       | 1.4404                      |
| Outer Diameter         | 19.05                       |
| Surface Finish         | Indv.: RA 0,8µm Udv.: 1,2µm |
| Temperature range from | -5                          |

| Temperature range to | 140 |
|----------------------|-----|
| Weight               | 1.7 |
| Working Pressure Max | 18  |

50

ØH

Hus / Body: L form

Hus / Body: T form 104

8

Hus / Body:

L form