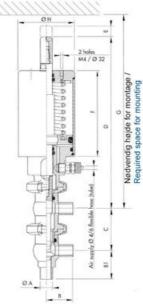

## Product description

Definox Mini Seat Valves.

This seat valve design offers a wide range of options and variants.

Technical advantages:

- · From 1/2" to 1"
- $\cdot$  Fitted with PEEK plug as standard inert to chemical products
- $\cdot$  Welded or Clamp ends possible
- $\cdot$  Ergonomic handle with visual opening indicator
- $\cdot$  Elastomer seal avaliable for charged products
- · High packing pressure
- $\cdot$  Self-contained and compact body with a wide range of configuration options:
- · Possible use on a wide range of applications
- $\cdot$  Easy and fast maintenance thanks to the clamp assembly

## Specifications

| Certificate            | 3.1 EN10204                 |
|------------------------|-----------------------------|
| Connection             | Weld ends                   |
| Description            | STEEL PLUG                  |
| House                  | L+L Body                    |
| Housing                | PFA/FKM                     |
| Internal Diameter      | 15.75                       |
| Material quality       | 1.4404                      |
| Outer Diameter         | 19.05                       |
| Surface Finish         | Indv.: RA 0,8µm Udv.: 1,2µm |
| Temperature range from | -5                          |

| Temperature range to | 140 |
|----------------------|-----|
| Weight               | 1.7 |
| Working Pressure Max | 18  |

50

ØH

Hus / Body: L form

Hus / Body: T form 104

8

Hus / Body:

L form