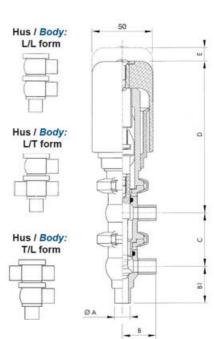

## Specifications

| Certificate            | 3.1 EN10204                 |
|------------------------|-----------------------------|
| Connection             | Weld ends                   |
| Description            | STEEL PLUG                  |
| House                  | L+L Body                    |
| Housing                | PFA/FKM                     |
| Internal Diameter      | 15.75                       |
| Material quality       | 1.4404                      |
| Outer Diameter         | 19.05                       |
| Surface Finish         | Indv.: RA 0,8µm Udv.: 1,2µm |
| Temperature range from | -5                          |

| Temperature range to | 140 |
|----------------------|-----|
| Weight               | 1.7 |
| Working Pressure Max | 18  |

50

ØH

Hus / Body: L form

Hus / Body: T form 104

8

Hus / Body:

L form