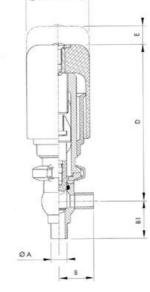

## Specifications

| Certificate            | 3.1 EN10204                 |
|------------------------|-----------------------------|
| Connection             | Weld ends                   |
| Description            | STEEL PLUG                  |
| House                  | L+L Body                    |
| Housing                | PFA/FKM                     |
| Internal Diameter      | 15.75                       |
| Material quality       | 1.4404                      |
| Outer Diameter         | 19.05                       |
| Surface Finish         | Indv.: RA 0,8µm Udv.: 1,2µm |
| Temperature range from | -5                          |

| Temperature range to | 140 |
|----------------------|-----|
| Weight               | 1.7 |
| Working Pressure Max | 18  |

50

ØH

Hus / Body: L form

Hus / Body: T form 104

8

Hus / Body:

L form