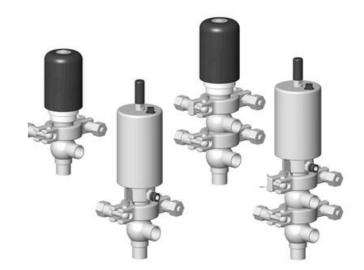

## **DEFINOX - DCX 3 & DCX 4 MINI**

## Manual & Pneumatic

DE-MU019F35100 DCX4 mini, ¾" L-T-body, Manual, SS/FKM

- High packing pressure
- · Independent and compact body
- Many configuration options
- Possible use on a wide range of applications

## Product description

Definox Mini Seat Valves.

This seat valve design offers a wide range of options and variants.

Technical advantages:

- · From 1/2" to 1"
- · Fitted with PEEK plug as standard inert to chemical products
- · Welded or Clamp ends possible
- · Ergonomic handle with visual opening indicator
- · Elastomer seal avaliable for charged products
- · High packing pressure
- · Self-contained and compact body with a wide range of configuration options:
- $\cdot$  Possible use on a wide range of applications
- · Easy and fast maintenance thanks to the clamp assembly