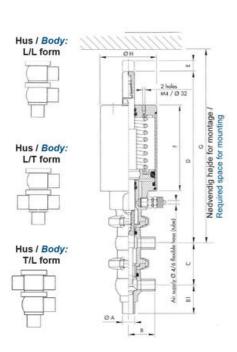

## Product description

Definox Mini Seat Valves.

This seat valve design offers a wide range of options and variants.

Technical advantages:

- · From 1/2" to 1"
- · Fitted with PEEK plug as standard inert to chemical products
- · Welded or Clamp ends possible
- · Ergonomic handle with visual opening indicator
- · Elastomer seal avaliable for charged products
- · High packing pressure
- · Self-contained and compact body with a wide range of configuration options:
- $\cdot$  Possible use on a wide range of applications
- · Easy and fast maintenance thanks to the clamp assembly

## **Specifications**

| Certificate            | 3.1 EN10204                 |
|------------------------|-----------------------------|
| Connection             | Weld ends                   |
| Description            | STEEL PLUG                  |
| House                  | L+T Body                    |
| Housing                | FKM                         |
| Internal Diameter      | 15.75                       |
| Material quality       | 1.4404                      |
| Outer Diameter         | 19.05                       |
| Surface Finish         | Indv.: RA 0,8μm Udv.: 1,2μm |
| Temperature range from | -5                          |
|                        |                             |