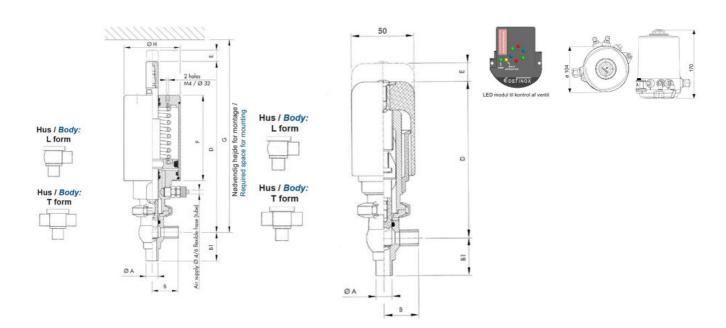

## Product description

Definox Mini Seat Valves.

This seat valve design offers a wide range of options and variants.

Technical advantages:

- · From 1/2" to 1"
- · Fitted with PEEK plug as standard inert to chemical products
- · Welded or Clamp ends possible
- · Ergonomic handle with visual opening indicator
- · Elastomer seal avaliable for charged products
- · High packing pressure
- · Self-contained and compact body with a wide range of configuration options:
- $\cdot$  Possible use on a wide range of applications
- · Easy and fast maintenance thanks to the clamp assembly

## **Specifications**

| Certificate            | 3.1 EN10204                 |
|------------------------|-----------------------------|
| Connection             | Weld ends                   |
| Description            | STEEL PLUG                  |
| House                  | L+T Body                    |
| Housing                | FKM                         |
| Internal Diameter      | 15.75                       |
| Material quality       | 1.4404                      |
| Outer Diameter         | 19.05                       |
| Surface Finish         | Indv.: RA 0,8μm Udv.: 1,2μm |
| Temperature range from | -5                          |
|                        |                             |

| Temperature range to | 140 |
|----------------------|-----|
| Weight               | 1.7 |
| Working Pressure Max | 18  |