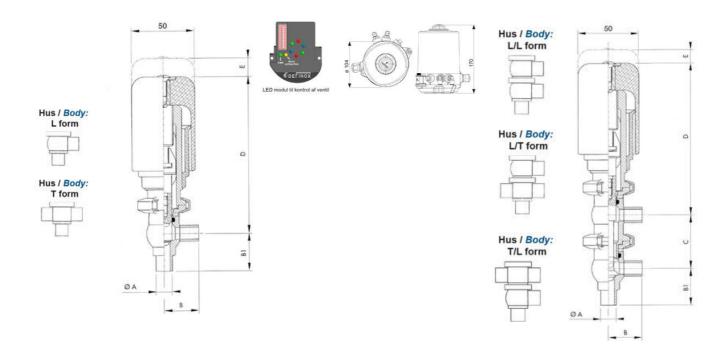

## Product description

Definox Mini Seat Valves.

This seat valve design offers a wide range of options and variants.

Technical advantages:

- · From 1/2" to 1"
- · Fitted with PEEK plug as standard inert to chemical products
- · Welded or Clamp ends possible
- · Ergonomic handle with visual opening indicator
- · Elastomer seal avaliable for charged products
- · High packing pressure
- · Self-contained and compact body with a wide range of configuration options:
- $\cdot$  Possible use on a wide range of applications
- · Easy and fast maintenance thanks to the clamp assembly

## **Specifications**

| Certificate            | 3.1 EN10204                 |
|------------------------|-----------------------------|
| Connection             | Weld ends                   |
| Description            | STEEL PLUG                  |
| House                  | L+T Body                    |
| Housing                | FKM                         |
| Internal Diameter      | 15.75                       |
| Material quality       | 1.4404                      |
| Outer Diameter         | 19.05                       |
| Surface Finish         | Indv.: RA 0,8μm Udv.: 1,2μm |
| Temperature range from | -5                          |
|                        |                             |

| Temperature range to | 140 |
|----------------------|-----|
| Weight               | 1.7 |
| Working Pressure Max | 18  |