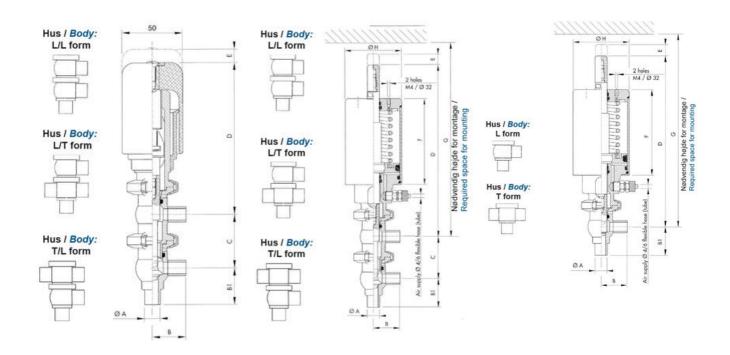

## Product description

Definox Mini Seat Valves.

This seat valve design offers a wide range of options and variants.

Technical advantages:

- · From 1/2" to 1"
- · Fitted with PEEK plug as standard inert to chemical products
- · Welded or Clamp ends possible
- · Ergonomic handle with visual opening indicator
- · Elastomer seal avaliable for charged products
- · High packing pressure
- · Self-contained and compact body with a wide range of configuration options:
- $\cdot$  Possible use on a wide range of applications
- · Easy and fast maintenance thanks to the clamp assembly

## **Specifications**

| Certificate            | 3.1 EN10204                 |
|------------------------|-----------------------------|
| Connection             | Weld ends                   |
| Description            | STEEL PLUG                  |
| House                  | L+T Body                    |
| Housing                | FKM                         |
| Internal Diameter      | 15.75                       |
| Material quality       | 1.4404                      |
| Outer Diameter         | 19.05                       |
| Surface Finish         | Indv.: RA 0,8μm Udv.: 1,2μm |
| Temperature range from | -5                          |
|                        |                             |

| Temperature range to | 140 |
|----------------------|-----|
| Weight               | 1.7 |
| Working Pressure Max | 18  |