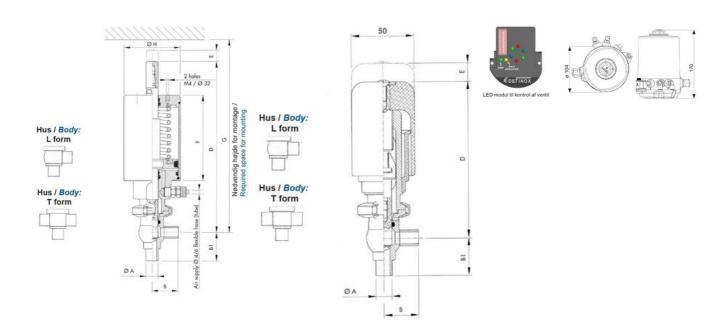

## **Specifications**

| Certificate            | 3.1 EN10204                 |
|------------------------|-----------------------------|
| Connection             | Weld ends                   |
| Description            | STEEL PLUG                  |
| House                  | T+L Body                    |
| Housing                | FKM                         |
| Internal Diameter      | 15.75                       |
| Material quality       | 1.4404                      |
| Outer Diameter         | 19.05                       |
| Surface Finish         | Indv.: RA 0,8μm Udv.: 1,2μm |
| Temperature range from | -5                          |

| Temperature range to | 140 |
|----------------------|-----|
| Weight               | 1.7 |
| Working Pressure Max | 18  |