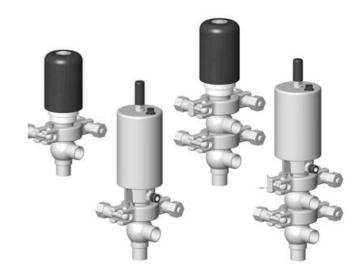

## Product description

Definox Mini Seat Valves.

This seat valve design offers a wide range of options and variants.

Technical advantages:

- · From 1/2" to 1"
- · Fitted with PEEK plug as standard inert to chemical products
- · Welded or Clamp ends possible
- · Ergonomic handle with visual opening indicator
- · Elastomer seal avaliable for charged products
- · High packing pressure
- · Self-contained and compact body with a wide range of configuration options:
- $\cdot$  Possible use on a wide range of applications
- · Easy and fast maintenance thanks to the clamp assembly