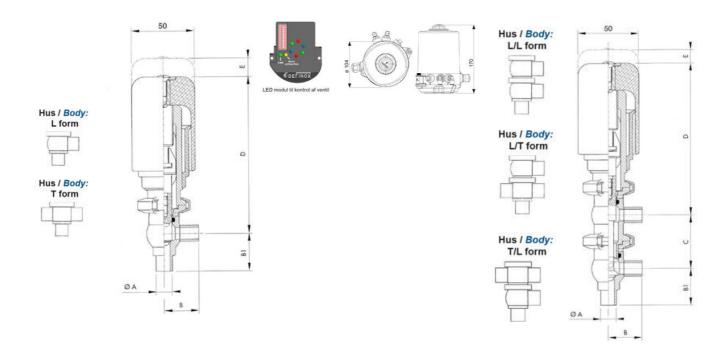

## **Specifications**

| Certificate            | 3.1 EN10204                 |
|------------------------|-----------------------------|
| Connection             | Weld ends                   |
| Description            | STEEL PLUG                  |
| House                  | T+L Body                    |
| Housing                | FKM                         |
| Internal Diameter      | 15.75                       |
| Material quality       | 1.4404                      |
| Outer Diameter         | 19.05                       |
| Surface Finish         | Indv.: RA 0,8μm Udv.: 1,2μm |
| Temperature range from | -5                          |

| Temperature range to | 140 |
|----------------------|-----|
| Weight               | 1.7 |
| Working Pressure Max | 18  |