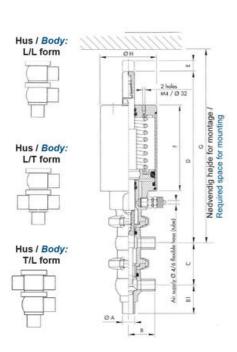

## Product description

Definox Mini Seat Valves.

This seat valve design offers a wide range of options and variants.

Technical advantages:

- · From 1/2" to 1"
- · Fitted with PEEK plug as standard inert to chemical products
- · Welded or Clamp ends possible
- · Ergonomic handle with visual opening indicator
- · Elastomer seal avaliable for charged products
- · High packing pressure
- · Self-contained and compact body with a wide range of configuration options:
- $\cdot$  Possible use on a wide range of applications
- · Easy and fast maintenance thanks to the clamp assembly

## **Specifications**

| Certificate            | 3.1 EN10204                 |
|------------------------|-----------------------------|
| Connection             | Weld ends                   |
| Description            | STEEL PLUG                  |
| House                  | T+L Body                    |
| Housing                | FKM                         |
| Internal Diameter      | 15.75                       |
| Material quality       | 1.4404                      |
| Outer Diameter         | 19.05                       |
| Surface Finish         | Indv.: RA 0,8μm Udv.: 1,2μm |
| Temperature range from | -5                          |