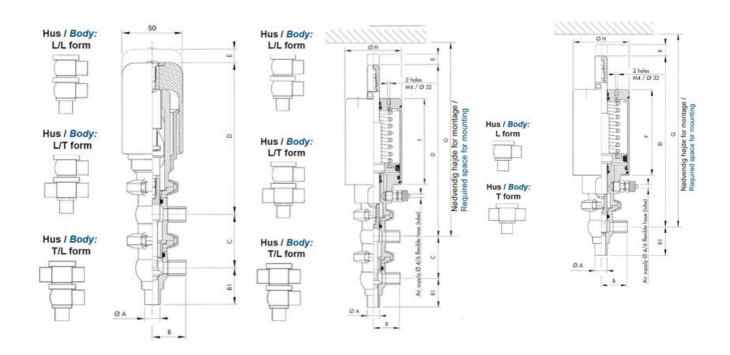

## **Specifications**

| Certificate            | 3.1 EN10204                 |
|------------------------|-----------------------------|
| Connection             | Weld ends                   |
| Description            | STEEL PLUG                  |
| House                  | T+L Body                    |
| Housing                | FKM                         |
| Internal Diameter      | 15.75                       |
| Material quality       | 1.4404                      |
| Outer Diameter         | 19.05                       |
| Surface Finish         | Indv.: RA 0,8μm Udv.: 1,2μm |
| Temperature range from | -5                          |

| Temperature range to | 140 |
|----------------------|-----|
| Weight               | 1.7 |
| Working Pressure Max | 18  |