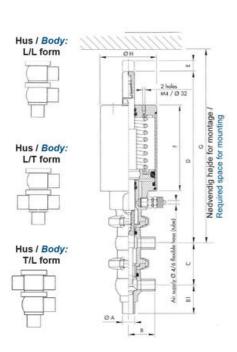

## Manual & Pneumatic

DE-MU019F24100 DCX4 mini, ¾" T-L-body, Manual, SS/EPDM

- High packing pressure
- · Independent and compact body
- Many configuration options
- Possible use on a wide range of applications

## Product description

Definox Mini Seat Valves.

This seat valve design offers a wide range of options and variants.

Technical advantages:

- · From 1/2" to 1"
- $\cdot$  Fitted with PEEK plug as standard inert to chemical products
- · Welded or Clamp ends possible
- · Ergonomic handle with visual opening indicator
- · Elastomer seal avaliable for charged products
- · High packing pressure
- · Self-contained and compact body with a wide range of configuration options:
- $\cdot$  Possible use on a wide range of applications
- · Easy and fast maintenance thanks to the clamp assembly

## **Specifications**

| Certificate            | 3.1 EN10204                 |
|------------------------|-----------------------------|
| Connection             | Weld ends                   |
| Description            | STEEL PLUG                  |
| House                  | T+L Body                    |
| Housing                | EPDM                        |
| Internal Diameter      | 15.75                       |
| Material quality       | 1.4404                      |
| Outer Diameter         | 19.05                       |
| Surface Finish         | Indv.: RA 0,8μm Udv.: 1,2μm |
| Temperature range from | -5                          |