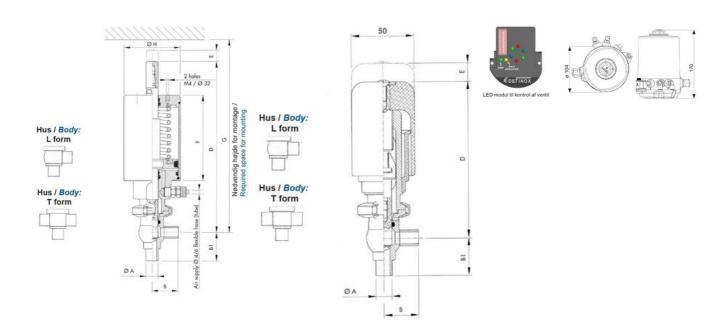

## Product description

Definox Mini Seat Valves.

This seat valve design offers a wide range of options and variants.

Technical advantages:

- · From 1/2" to 1"
- $\cdot$  Fitted with PEEK plug as standard inert to chemical products
- · Welded or Clamp ends possible
- · Ergonomic handle with visual opening indicator
- · Elastomer seal avaliable for charged products
- · High packing pressure
- · Self-contained and compact body with a wide range of configuration options:
- $\cdot$  Possible use on a wide range of applications
- · Easy and fast maintenance thanks to the clamp assembly

## **Specifications**

| Certificate            | 3.1 EN10204                 |
|------------------------|-----------------------------|
| Connection             | Weld ends                   |
| Description            | STEEL PLUG                  |
| House                  | T+L Body                    |
| Housing                | EPDM                        |
| Internal Diameter      | 15.75                       |
| Material quality       | 1.4404                      |
| Outer Diameter         | 19.05                       |
| Surface Finish         | Indv.: RA 0,8μm Udv.: 1,2μm |
| Temperature range from | -5                          |

| Temperature range to | 140 |
|----------------------|-----|
| Weight               | 1.7 |
| Working Pressure Max | 18  |