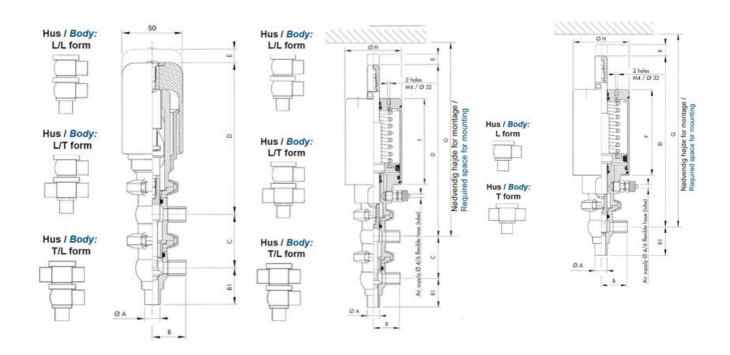

## Product description

Definox Mini Seat Valves.

This seat valve design offers a wide range of options and variants.

Technical advantages:

- · From 1/2" to 1"
- $\cdot$  Fitted with PEEK plug as standard inert to chemical products
- · Welded or Clamp ends possible
- · Ergonomic handle with visual opening indicator
- · Elastomer seal avaliable for charged products
- · High packing pressure
- · Self-contained and compact body with a wide range of configuration options:
- $\cdot$  Possible use on a wide range of applications
- · Easy and fast maintenance thanks to the clamp assembly

## **Specifications**

| Certificate            | 3.1 EN10204                 |
|------------------------|-----------------------------|
| Connection             | Weld ends                   |
| Description            | STEEL PLUG                  |
| House                  | T+L Body                    |
| Housing                | EPDM                        |
| Internal Diameter      | 15.75                       |
| Material quality       | 1.4404                      |
| Outer Diameter         | 19.05                       |
| Surface Finish         | Indv.: RA 0,8μm Udv.: 1,2μm |
| Temperature range from | -5                          |

| Temperature range to | 140 |
|----------------------|-----|
| Weight               | 1.7 |
| Working Pressure Max | 18  |