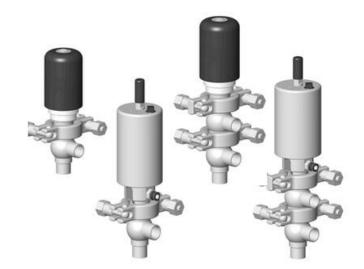

## **DEFINOX - DCX 3 & DCX 4 MINI**

## Manual & Pneumatic

DE-MU019F24100 DCX4 mini, ¾" T-L-body, Manual, SS/EPDM

- High packing pressure
- · Independent and compact body
- Many configuration options
- Possible use on a wide range of applications

## Product description

Definox Mini Seat Valves.

This seat valve design offers a wide range of options and variants.

Technical advantages:

- · From 1/2" to 1"
- $\cdot$  Fitted with PEEK plug as standard inert to chemical products
- · Welded or Clamp ends possible
- · Ergonomic handle with visual opening indicator
- · Elastomer seal avaliable for charged products
- · High packing pressure
- · Self-contained and compact body with a wide range of configuration options:
- $\cdot$  Possible use on a wide range of applications
- · Easy and fast maintenance thanks to the clamp assembly