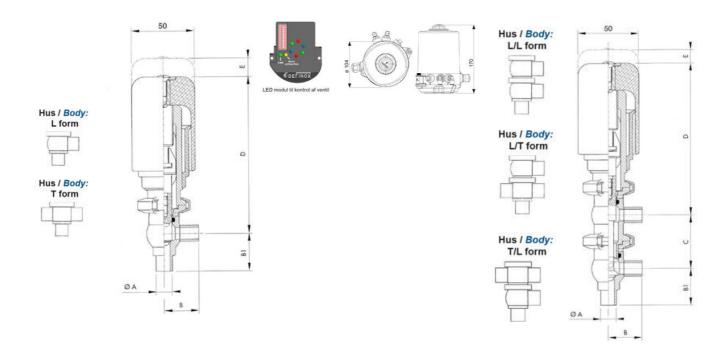

## Product description

Definox Mini Seat Valves.

This seat valve design offers a wide range of options and variants.

Technical advantages:

- · From 1/2" to 1"
- $\cdot$  Fitted with PEEK plug as standard inert to chemical products
- · Welded or Clamp ends possible
- · Ergonomic handle with visual opening indicator
- · Elastomer seal avaliable for charged products
- · High packing pressure
- · Self-contained and compact body with a wide range of configuration options:
- $\cdot$  Possible use on a wide range of applications
- · Easy and fast maintenance thanks to the clamp assembly

## **Specifications**

| Certificate            | 3.1 EN10204                 |
|------------------------|-----------------------------|
| Connection             | Weld ends                   |
| Description            | STEEL PLUG                  |
| House                  | T+L Body                    |
| Housing                | EPDM                        |
| Internal Diameter      | 15.75                       |
| Material quality       | 1.4404                      |
| Outer Diameter         | 19.05                       |
| Surface Finish         | Indv.: RA 0,8μm Udv.: 1,2μm |
| Temperature range from | -5                          |

| Temperature range to | 140 |
|----------------------|-----|
| Weight               | 1.7 |
| Working Pressure Max | 18  |