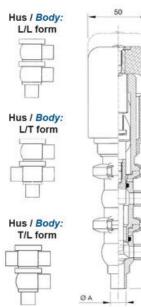

## Specifications

| Certificate            | 3.1 EN10204                 |
|------------------------|-----------------------------|
| Connection             | Weld ends                   |
| Description            | STEEL PLUG                  |
| House                  | L+L Body                    |
| Housing                | EPDM                        |
| Internal Diameter      | 15.75                       |
| Material quality       | 1.4404                      |
| Outer Diameter         | 19.05                       |
| Surface Finish         | Indv.: RA 0,8µm Udv.: 1,2µm |
| Temperature range from | -5                          |

| Temperature range to | 140 |
|----------------------|-----|
| Weight               | 1.7 |
| Working Pressure Max | 18  |

50

ØH

Hus / Body: L form

Hus / Body: T form 104

8

Hus / Body:

L form