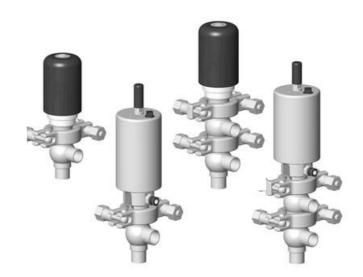

## Manual & Pneumatic

DE-MU019F14100 DCX4 mini, <sup>3</sup>/<sub>4</sub>" L-L-body, Manual, SS/EPDM

- High packing pressure
- Independent and compact body
- Many configuration options
- Possible use on a wide range of applications

## Product description

Definox Mini Seat Valves.

This seat valve design offers a wide range of options and variants.

Technical advantages:

- · From 1/2" to 1"
- $\cdot$  Fitted with PEEK plug as standard inert to chemical products
- · Welded or Clamp ends possible
- $\cdot$  Ergonomic handle with visual opening indicator
- $\cdot$  Elastomer seal avaliable for charged products
- · High packing pressure
- $\cdot$  Self-contained and compact body with a wide range of configuration options:
- · Possible use on a wide range of applications
- · Easy and fast maintenance thanks to the clamp assembly