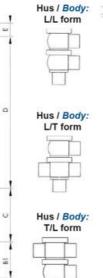

## Specifications

| Certificate            | 3.1 EN10204                 |
|------------------------|-----------------------------|
| Connection             | Weld ends                   |
| Description            | STEEL PLUG                  |
| House                  | L+L Body                    |
| Housing                | EPDM                        |
| Internal Diameter      | 15.75                       |
| Material quality       | 1.4404                      |
| Outer Diameter         | 19.05                       |
| Surface Finish         | Indv.: RA 0,8µm Udv.: 1,2µm |
| Temperature range from | -5                          |

| Temperature range to | 140 |
|----------------------|-----|
| Weight               | 1.7 |
| Working Pressure Max | 18  |

50

ØH

Hus / Body: L form

Hus / Body: T form 104

8

Hus / Body:

L form