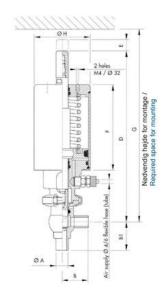

| Temperature range to | 140 |
|----------------------|-----|
| Weight               | 1.7 |
| Working Pressure Max | 18  |

50

ØH

Hus / Body: L form

Hus / Body: T form 104

8

Hus / Body:

L form

Hus / Body: T form

LED modul til kontrol af ventil