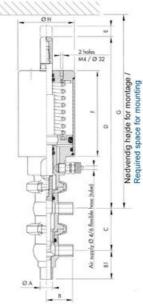

| Temperature range to | 140 |
|----------------------|-----|
| Weight               | 1.7 |
| Working Pressure Max | 18  |

50

ØH

Hus / Body: L form

Hus / Body: T form 104

8

Hus / Body:

L form

Hus / Body: T form

LED modul til kontrol af ventil