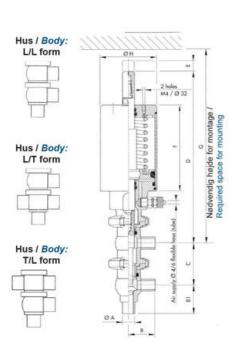

## Product description

Definox Mini Seat Valves.

This seat valve design offers a wide range of options and variants.

Technical advantages:

- · From 1/2" to 1"
- · Fitted with PEEK plug as standard inert to chemical products
- · Welded or Clamp ends possible
- · Ergonomic handle with visual opening indicator
- · Elastomer seal avaliable for charged products
- · High packing pressure
- · Self-contained and compact body with a wide range of configuration options:
- $\cdot$  Possible use on a wide range of applications
- · Easy and fast maintenance thanks to the clamp assembly

## **Specifications**

| Certificate            | 3.1 EN10204                 |
|------------------------|-----------------------------|
| Connection             | Weld ends                   |
| Description            | PEEK PLUG                   |
| House                  | L+T Body                    |
| Housing                | FKM                         |
| Internal Diameter      | 15.75                       |
| Material quality       | 1.4404                      |
| Outer Diameter         | 19.05                       |
| Surface Finish         | Indv.: RA 0,8μm Udv.: 1,2μm |
| Temperature range from | -5                          |