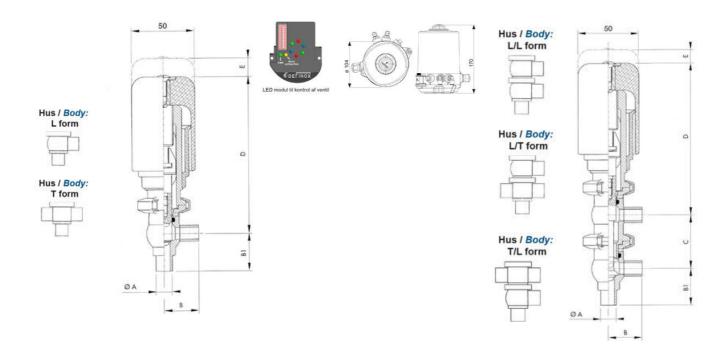

## **Specifications**

| Certificate            | 3.1 EN10204                 |
|------------------------|-----------------------------|
| Connection             | Weld ends                   |
| Description            | PEEK PLUG                   |
| House                  | L+T Body                    |
| Housing                | FKM                         |
| Internal Diameter      | 15.75                       |
| Material quality       | 1.4404                      |
| Outer Diameter         | 19.05                       |
| Surface Finish         | Indv.: RA 0,8μm Udv.: 1,2μm |
| Temperature range from | -5                          |

| Temperature range to | 140 |
|----------------------|-----|
| Weight               | 1.7 |
| Working Pressure Max | 18  |