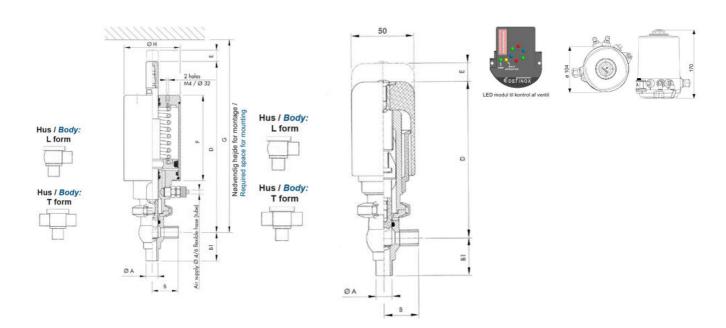

## **Specifications**

| Certificate            | 3.1 EN10204                 |
|------------------------|-----------------------------|
| Connection             | Weld ends                   |
| Description            | PEEK PLUG                   |
| House                  | L+T Body                    |
| Housing                | FKM                         |
| Internal Diameter      | 15.75                       |
| Material quality       | 1.4404                      |
| Outer Diameter         | 19.05                       |
| Surface Finish         | Indv.: RA 0,8μm Udv.: 1,2μm |
| Temperature range from | -5                          |

| Temperature range to | 140 |
|----------------------|-----|
| Weight               | 1.7 |
| Working Pressure Max | 18  |