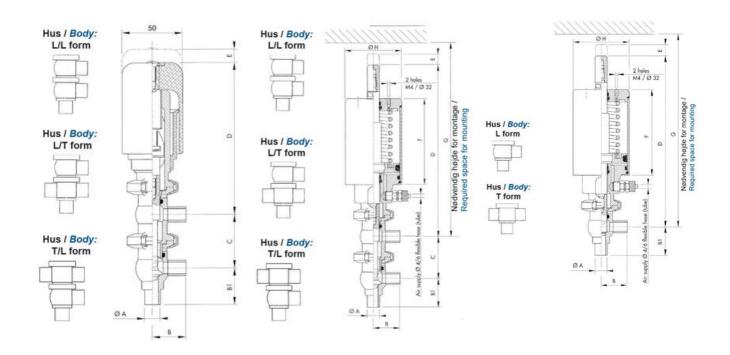

## **Specifications**

| Certificate            | 3.1 EN10204                 |
|------------------------|-----------------------------|
| Connection             | Weld ends                   |
| Description            | PEEK PLUG                   |
| House                  | L+T Body                    |
| Housing                | FKM                         |
| Internal Diameter      | 15.75                       |
| Material quality       | 1.4404                      |
| Outer Diameter         | 19.05                       |
| Surface Finish         | Indv.: RA 0,8μm Udv.: 1,2μm |
| Temperature range from | -5                          |

| Temperature range to | 140 |
|----------------------|-----|
| Weight               | 1.7 |
| Working Pressure Max | 18  |