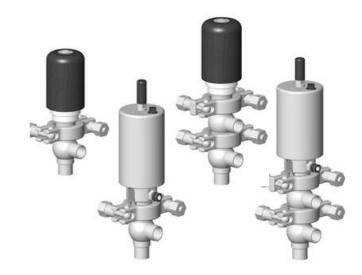

## Manual & Pneumatic

DE-MU019F22100 DCX4 mini, ¾" T-L-body, Manual, PEEK/FKM

**DEFINOX - DCX 3 & DCX 4 MINI** 

- High packing pressure
- · Independent and compact body
- Many configuration options
- Possible use on a wide range of applications

## Product description

Definox Mini Seat Valves.

This seat valve design offers a wide range of options and variants.

Technical advantages:

- · From 1/2" to 1"
- · Fitted with PEEK plug as standard inert to chemical products
- · Welded or Clamp ends possible
- · Ergonomic handle with visual opening indicator
- · Elastomer seal avaliable for charged products
- · High packing pressure
- · Self-contained and compact body with a wide range of configuration options:
- $\cdot$  Possible use on a wide range of applications
- · Easy and fast maintenance thanks to the clamp assembly