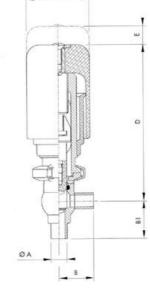

## Specifications

| Certificate            | 3.1 EN10204                 |
|------------------------|-----------------------------|
| Connection             | Weld ends                   |
| Description            | PEEK PLUG                   |
| House                  | L+L Body                    |
| Housing                | FKM                         |
| Internal Diameter      | 15.75                       |
| Material quality       | 1.4404                      |
| Outer Diameter         | 19.05                       |
| Surface Finish         | Indv.: RA 0,8µm Udv.: 1,2µm |
| Temperature range from | -5                          |

| Temperature range to | 140 |
|----------------------|-----|
| Weight               | 1.7 |
| Working Pressure Max | 18  |

50

ØH

Hus / Body: L form

Hus / Body: T form 104

8

Hus / Body:

L form