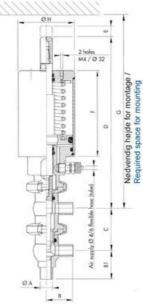

## Specifications

| Certificate            | 3.1 EN10204                 |
|------------------------|-----------------------------|
| Connection             | Weld ends                   |
| Description            | PEEK PLUG                   |
| House                  | L+L Body                    |
| Housing                | FKM                         |
| Internal Diameter      | 15.75                       |
| Material quality       | 1.4404                      |
| Outer Diameter         | 19.05                       |
| Surface Finish         | Indv.: RA 0,8µm Udv.: 1,2µm |
| Temperature range from | -5                          |

| Temperature range to | 140 |
|----------------------|-----|
| Weight               | 1.7 |
| Working Pressure Max | 18  |

50

ØH

Hus / Body: L form

Hus / Body: T form 104

8

Hus / Body:

L form