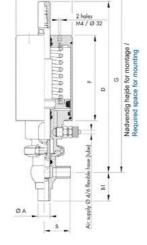

## Specifications

| Certificate            | 3.1 EN10204                 |
|------------------------|-----------------------------|
| Connection             | Weld ends                   |
| Description            | PEEK PLUG                   |
| House                  | L+L Body                    |
| Housing                | FKM                         |
| Internal Diameter      | 15.75                       |
| Material quality       | 1.4404                      |
| Outer Diameter         | 19.05                       |
| Surface Finish         | Indv.: RA 0,8µm Udv.: 1,2µm |
| Temperature range from | -5                          |

| Temperature range to | 140 |
|----------------------|-----|
| Weight               | 1.7 |
| Working Pressure Max | 18  |

50

ØH

Hus / Body: L form

Hus / Body: T form 104

8

Hus / Body:

L form