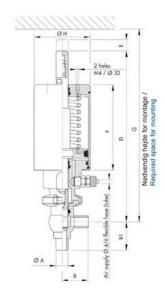

## Specifications

| Certificate            | 3.1 EN10204                 |
|------------------------|-----------------------------|
| Connection             | Weld ends                   |
| Description            | PEEK PLUG                   |
| House                  | L+L Body                    |
| Housing                | FKM                         |
| Internal Diameter      | 15.75                       |
| Material quality       | 1.4404                      |
| Outer Diameter         | 19.05                       |
| Surface Finish         | Indv.: RA 0,8µm Udv.: 1,2µm |
| Temperature range from | -5                          |

| Temperature range to | 140 |
|----------------------|-----|
| Weight               | 1.7 |
| Working Pressure Max | 18  |

50

ØH

Hus / Body: L form

Hus / Body: T form 104

8

Hus / Body:

L form