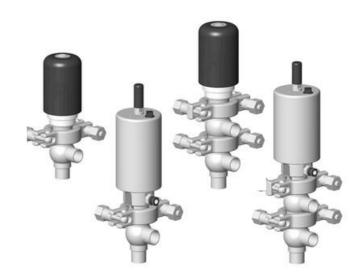

## Manual & Pneumatic

DE-MU019F12100 DCX4 mini, <sup>3</sup>/<sub>4</sub>" L-L-body, Manual, PEEK/FKM

- High packing pressure
- Independent and compact body
- Many configuration options
- Possible use on a wide range of applications

## Product description

Definox Mini Seat Valves.

This seat valve design offers a wide range of options and variants.

Technical advantages:

- · From 1/2" to 1"
- $\cdot$  Fitted with PEEK plug as standard inert to chemical products
- · Welded or Clamp ends possible
- $\cdot$  Ergonomic handle with visual opening indicator
- $\cdot$  Elastomer seal avaliable for charged products
- · High packing pressure
- $\cdot$  Self-contained and compact body with a wide range of configuration options:
- · Possible use on a wide range of applications
- $\cdot$  Easy and fast maintenance thanks to the clamp assembly