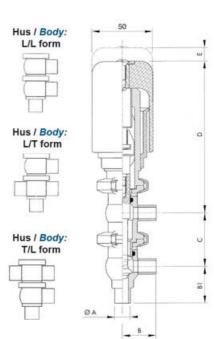

## Specifications

| Certificate            | 3.1 EN10204                 |
|------------------------|-----------------------------|
| Connection             | Weld ends                   |
| Description            | PEEK PLUG                   |
| House                  | L+L Body                    |
| Housing                | FKM                         |
| Internal Diameter      | 15.75                       |
| Material quality       | 1.4404                      |
| Outer Diameter         | 19.05                       |
| Surface Finish         | Indv.: RA 0,8µm Udv.: 1,2µm |
| Temperature range from | -5                          |

| Temperature range to | 140 |
|----------------------|-----|
| Weight               | 1.7 |
| Working Pressure Max | 18  |

50

ØH

Hus / Body: L form

Hus / Body: T form 104

8

Hus / Body:

L form