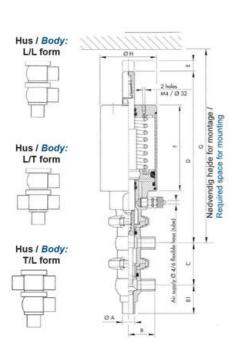

## Manual & Pneumatic

DE-MU012F37100 DCX4 mini, ½" L-T-body, Manual, SS/PFA/FKM

- High packing pressure
- · Independent and compact body
- Many configuration options
- Possible use on a wide range of applications

### Product description

Definox Mini Seat Valves.

This seat valve design offers a wide range of options and variants.

Technical advantages:

- · From 1/2" to 1"
- · Fitted with PEEK plug as standard inert to chemical products
- · Welded or Clamp ends possible
- · Ergonomic handle with visual opening indicator
- · Elastomer seal avaliable for charged products
- · High packing pressure
- · Self-contained and compact body with a wide range of configuration options:
- $\cdot$  Possible use on a wide range of applications
- · Easy and fast maintenance thanks to the clamp assembly

#### **Specifications**

| Certificate            | 3.1 EN10204                 |
|------------------------|-----------------------------|
| Connection             | Weld ends                   |
| Description            | STEEL PLUG                  |
| House                  | L+T Body                    |
| Housing                | PFA/FKM                     |
| Internal Diameter      | 9.4                         |
| Material quality       | 1.4404                      |
| Outer Diameter         | 12.7                        |
| Surface Finish         | Indv.: RA 0,8μm Udv.: 1,2μm |
| Temperature range from | -5                          |
|                        |                             |