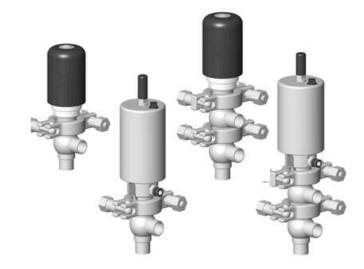

## Manual & Pneumatic

DE-MU012F37100 DCX4 mini, ½" L-T-body, Manual, SS/PFA/FKM

- High packing pressure
- · Independent and compact body
- Many configuration options
- Possible use on a wide range of applications

### Product description

Definox Mini Seat Valves.

This seat valve design offers a wide range of options and variants.

Technical advantages:

- · From 1/2" to 1"
- · Fitted with PEEK plug as standard inert to chemical products
- · Welded or Clamp ends possible
- · Ergonomic handle with visual opening indicator
- · Elastomer seal avaliable for charged products
- · High packing pressure
- · Self-contained and compact body with a wide range of configuration options:
- $\cdot$  Possible use on a wide range of applications
- · Easy and fast maintenance thanks to the clamp assembly