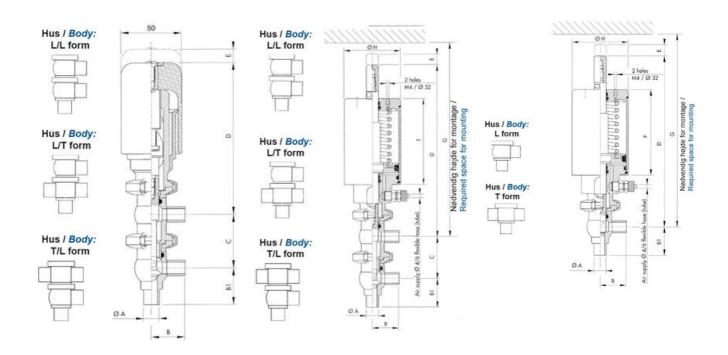

### Product description

Definox Mini Seat Valves.

This seat valve design offers a wide range of options and variants.

Technical advantages:

- · From 1/2" to 1"
- · Fitted with PEEK plug as standard inert to chemical products
- · Welded or Clamp ends possible
- · Ergonomic handle with visual opening indicator
- · Elastomer seal avaliable for charged products
- · High packing pressure
- · Self-contained and compact body with a wide range of configuration options:
- $\cdot$  Possible use on a wide range of applications
- · Easy and fast maintenance thanks to the clamp assembly

#### **Specifications**

| Certificate            | 3.1 EN10204                 |
|------------------------|-----------------------------|
| Connection             | Weld ends                   |
| Description            | STEEL PLUG                  |
| House                  | L+T Body                    |
| Housing                | PFA/FKM                     |
| Internal Diameter      | 9.4                         |
| Material quality       | 1.4404                      |
| Outer Diameter         | 12.7                        |
| Surface Finish         | Indv.: RA 0,8μm Udv.: 1,2μm |
| Temperature range from | -5                          |
|                        |                             |

| Temperature range to | 140 |
|----------------------|-----|
| Weight               | 0.7 |
| Working Pressure Max | 18  |