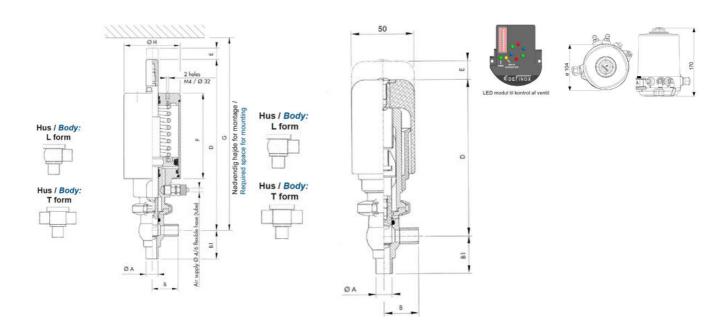

### Product description

Definox Mini Seat Valves.

This seat valve design offers a wide range of options and variants.

Technical advantages:

- · From 1/2" to 1"
- · Fitted with PEEK plug as standard inert to chemical products
- · Welded or Clamp ends possible
- · Ergonomic handle with visual opening indicator
- · Elastomer seal avaliable for charged products
- · High packing pressure
- · Self-contained and compact body with a wide range of configuration options:
- $\cdot$  Possible use on a wide range of applications
- · Easy and fast maintenance thanks to the clamp assembly

#### **Specifications**

| Certificate            | 3.1 EN10204                 |
|------------------------|-----------------------------|
| Connection             | Weld ends                   |
| Description            | STEEL PLUG                  |
| House                  | L+T Body                    |
| Housing                | PFA/FKM                     |
| Internal Diameter      | 9.4                         |
| Material quality       | 1.4404                      |
| Outer Diameter         | 12.7                        |
| Surface Finish         | Indv.: RA 0,8μm Udv.: 1,2μm |
| Temperature range from | -5                          |
|                        |                             |

| Temperature range to | 140 |
|----------------------|-----|
| Weight               | 0.7 |
| Working Pressure Max | 18  |