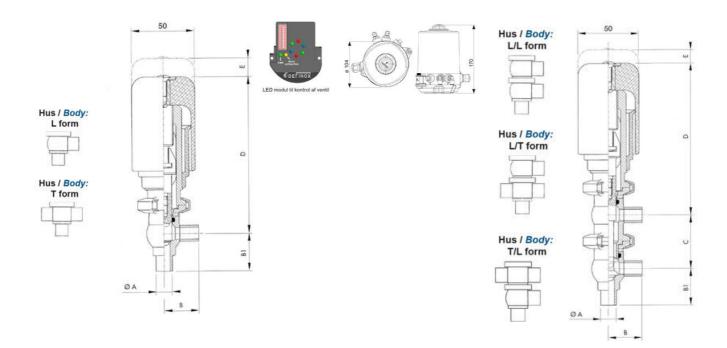

### Product description

Definox Mini Seat Valves.

This seat valve design offers a wide range of options and variants.

Technical advantages:

- · From 1/2" to 1"
- · Fitted with PEEK plug as standard inert to chemical products
- · Welded or Clamp ends possible
- · Ergonomic handle with visual opening indicator
- · Elastomer seal avaliable for charged products
- · High packing pressure
- · Self-contained and compact body with a wide range of configuration options:
- $\cdot$  Possible use on a wide range of applications
- · Easy and fast maintenance thanks to the clamp assembly

#### **Specifications**

| Certificate            | 3.1 EN10204                 |
|------------------------|-----------------------------|
| Connection             | Weld ends                   |
| Description            | STEEL PLUG                  |
| House                  | L+T Body                    |
| Housing                | PFA/FKM                     |
| Internal Diameter      | 9.4                         |
| Material quality       | 1.4404                      |
| Outer Diameter         | 12.7                        |
| Surface Finish         | Indv.: RA 0,8μm Udv.: 1,2μm |
| Temperature range from | -5                          |
|                        |                             |

| Temperature range to | 140 |
|----------------------|-----|
| Weight               | 0.7 |
| Working Pressure Max | 18  |