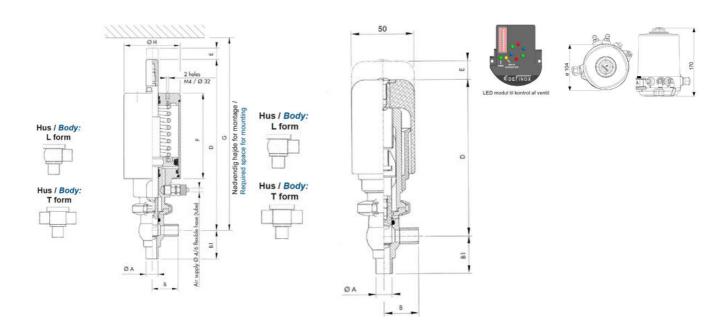

### Product description

Definox Mini Seat Valves.

This seat valve design offers a wide range of options and variants.

Technical advantages:

- · From 1/2" to 1"
- $\cdot$  Fitted with PEEK plug as standard inert to chemical products
- · Welded or Clamp ends possible
- · Ergonomic handle with visual opening indicator
- · Elastomer seal avaliable for charged products
- · High packing pressure
- · Self-contained and compact body with a wide range of configuration options:
- $\cdot$  Possible use on a wide range of applications
- · Easy and fast maintenance thanks to the clamp assembly

#### **Specifications**

| Certificate                    | 3.1 EN10204                         |
|--------------------------------|-------------------------------------|
| Connection                     | Weld ends                           |
| Description                    | STEEL PLUG                          |
| House                          | T+L Body                            |
| Housing                        | PFA/FKM                             |
| Internal Diameter              | 9.4                                 |
| Material quality               | 1.4404                              |
|                                |                                     |
| Outer Diameter                 | 12.7                                |
| Outer Diameter  Surface Finish | 12.7<br>Indv.: RA 0,8μm Udv.: 1,2μm |
|                                |                                     |

| Temperature range to | 140 |
|----------------------|-----|
| Weight               | 0.7 |
| Working Pressure Max | 18  |