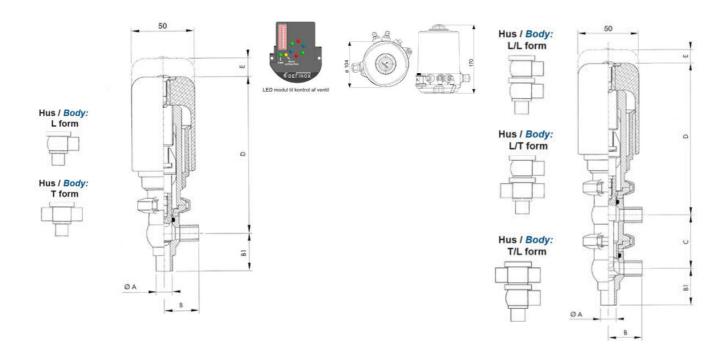

### Product description

Definox Mini Seat Valves.

This seat valve design offers a wide range of options and variants.

Technical advantages:

- · From 1/2" to 1"
- $\cdot$  Fitted with PEEK plug as standard inert to chemical products
- · Welded or Clamp ends possible
- · Ergonomic handle with visual opening indicator
- · Elastomer seal avaliable for charged products
- · High packing pressure
- · Self-contained and compact body with a wide range of configuration options:
- $\cdot$  Possible use on a wide range of applications
- · Easy and fast maintenance thanks to the clamp assembly

#### **Specifications**

| Certificate                    | 3.1 EN10204                         |
|--------------------------------|-------------------------------------|
| Connection                     | Weld ends                           |
| Description                    | STEEL PLUG                          |
| House                          | T+L Body                            |
| Housing                        | PFA/FKM                             |
| Internal Diameter              | 9.4                                 |
| Material quality               | 1.4404                              |
|                                |                                     |
| Outer Diameter                 | 12.7                                |
| Outer Diameter  Surface Finish | 12.7<br>Indv.: RA 0,8μm Udv.: 1,2μm |
|                                |                                     |

| Temperature range to | 140 |
|----------------------|-----|
| Weight               | 0.7 |
| Working Pressure Max | 18  |