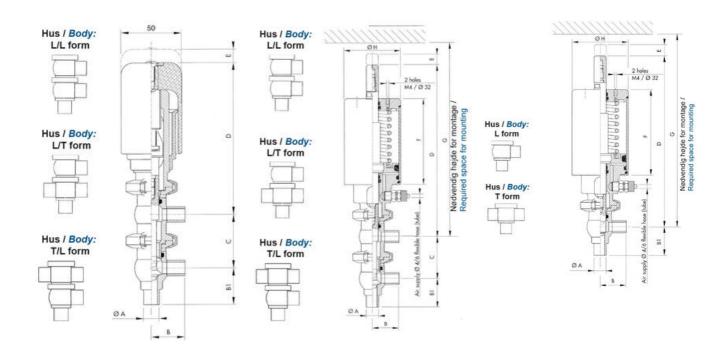

### Product description

Definox Mini Seat Valves.

This seat valve design offers a wide range of options and variants.

Technical advantages:

- · From 1/2" to 1"
- $\cdot$  Fitted with PEEK plug as standard inert to chemical products
- · Welded or Clamp ends possible
- · Ergonomic handle with visual opening indicator
- · Elastomer seal avaliable for charged products
- · High packing pressure
- · Self-contained and compact body with a wide range of configuration options:
- $\cdot$  Possible use on a wide range of applications
- · Easy and fast maintenance thanks to the clamp assembly

#### **Specifications**

| Certificate                    | 3.1 EN10204                         |
|--------------------------------|-------------------------------------|
| Connection                     | Weld ends                           |
| Description                    | STEEL PLUG                          |
| House                          | T+L Body                            |
| Housing                        | PFA/FKM                             |
| Internal Diameter              | 9.4                                 |
| Material quality               | 1.4404                              |
|                                |                                     |
| Outer Diameter                 | 12.7                                |
| Outer Diameter  Surface Finish | 12.7<br>Indv.: RA 0,8μm Udv.: 1,2μm |
|                                |                                     |

| Temperature range to | 140 |
|----------------------|-----|
| Weight               | 0.7 |
| Working Pressure Max | 18  |