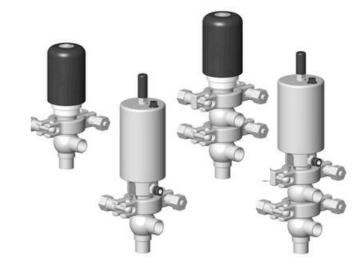

# Manual & Pneumatic

DE-MU012F27100 DCX4 mini, ½" T-L-body, Manual, SS/PFA/FKM

- High packing pressure
- · Independent and compact body
- Many configuration options
- Possible use on a wide range of applications

### Product description

Definox Mini Seat Valves.

This seat valve design offers a wide range of options and variants.

Technical advantages:

- · From 1/2" to 1"
- $\cdot$  Fitted with PEEK plug as standard inert to chemical products
- · Welded or Clamp ends possible
- · Ergonomic handle with visual opening indicator
- · Elastomer seal avaliable for charged products
- · High packing pressure
- · Self-contained and compact body with a wide range of configuration options:
- $\cdot$  Possible use on a wide range of applications
- · Easy and fast maintenance thanks to the clamp assembly