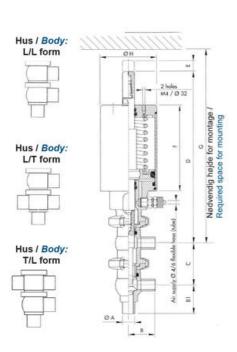

### Product description

Definox Mini Seat Valves.

This seat valve design offers a wide range of options and variants.

Technical advantages:

- · From 1/2" to 1"
- $\cdot$  Fitted with PEEK plug as standard inert to chemical products
- · Welded or Clamp ends possible
- · Ergonomic handle with visual opening indicator
- · Elastomer seal avaliable for charged products
- · High packing pressure
- · Self-contained and compact body with a wide range of configuration options:
- $\cdot$  Possible use on a wide range of applications
- · Easy and fast maintenance thanks to the clamp assembly

#### **Specifications**

| Certificate                    | 3.1 EN10204                         |
|--------------------------------|-------------------------------------|
| Connection                     | Weld ends                           |
| Description                    | STEEL PLUG                          |
| House                          | T+L Body                            |
| Housing                        | PFA/FKM                             |
| Internal Diameter              | 9.4                                 |
| Material quality               | 1.4404                              |
|                                |                                     |
| Outer Diameter                 | 12.7                                |
| Outer Diameter  Surface Finish | 12.7<br>Indv.: RA 0,8μm Udv.: 1,2μm |
|                                |                                     |

| Temperature range to | 140 |
|----------------------|-----|
| Weight               | 0.7 |
| Working Pressure Max | 18  |