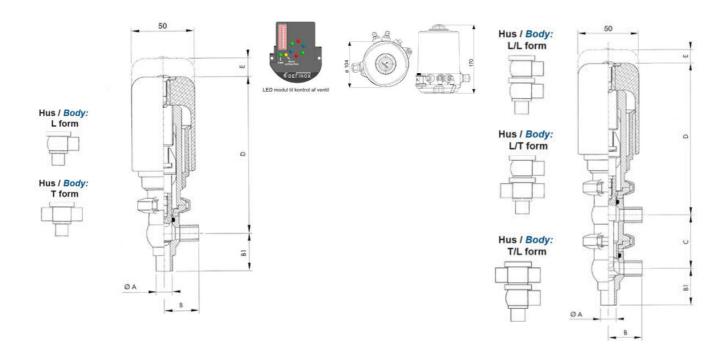

## Product description

Definox Mini Seat Valves.

This seat valve design offers a wide range of options and variants.

Technical advantages:

- · From 1/2" to 1"
- · Fitted with PEEK plug as standard inert to chemical products
- · Welded or Clamp ends possible
- · Ergonomic handle with visual opening indicator
- · Elastomer seal avaliable for charged products
- · High packing pressure
- · Self-contained and compact body with a wide range of configuration options:
- $\cdot$  Possible use on a wide range of applications
- · Easy and fast maintenance thanks to the clamp assembly

## **Specifications**

| Certificate            | 3.1 EN10204                 |
|------------------------|-----------------------------|
| Connection             | Weld ends                   |
| Description            | STEEL PLUG                  |
| House                  | L+T Body                    |
| Housing                | FKM                         |
| Internal Diameter      | 9.4                         |
| Material quality       | 1.4404                      |
| Outer Diameter         | 12.7                        |
| Surface Finish         | Indv.: RA 0,8μm Udv.: 1,2μm |
| Temperature range from | -5                          |
|                        |                             |

| Temperature range to | 140 |
|----------------------|-----|
| Weight               | 0.7 |
| Working Pressure Max | 18  |