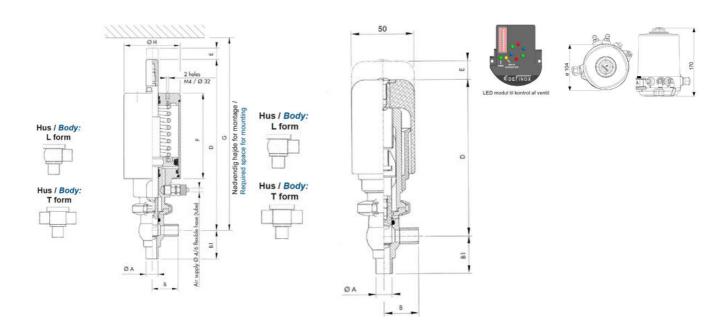

## Product description

Definox Mini Seat Valves.

This seat valve design offers a wide range of options and variants.

Technical advantages:

- · From 1/2" to 1"
- · Fitted with PEEK plug as standard inert to chemical products
- · Welded or Clamp ends possible
- · Ergonomic handle with visual opening indicator
- · Elastomer seal avaliable for charged products
- · High packing pressure
- · Self-contained and compact body with a wide range of configuration options:
- $\cdot$  Possible use on a wide range of applications
- · Easy and fast maintenance thanks to the clamp assembly

## **Specifications**

| Certificate            | 3.1 EN10204                 |
|------------------------|-----------------------------|
| Connection             | Weld ends                   |
| Description            | STEEL PLUG                  |
| House                  | L+T Body                    |
| Housing                | FKM                         |
| Internal Diameter      | 9.4                         |
| Material quality       | 1.4404                      |
| Outer Diameter         | 12.7                        |
| Surface Finish         | Indv.: RA 0,8μm Udv.: 1,2μm |
| Temperature range from | -5                          |
|                        |                             |

| Temperature range to | 140 |
|----------------------|-----|
| Weight               | 0.7 |
| Working Pressure Max | 18  |