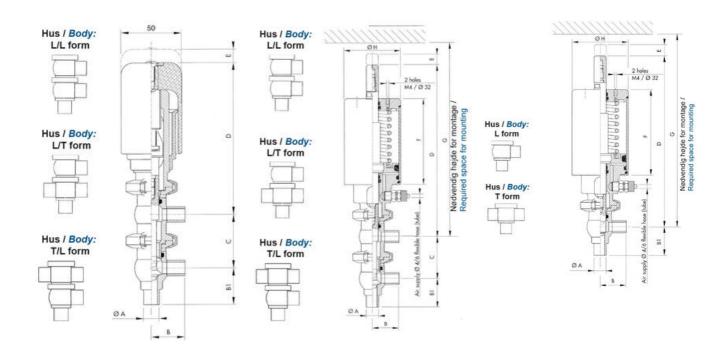

## Product description

Definox Mini Seat Valves.

This seat valve design offers a wide range of options and variants.

Technical advantages:

- · From 1/2" to 1"
- · Fitted with PEEK plug as standard inert to chemical products
- · Welded or Clamp ends possible
- · Ergonomic handle with visual opening indicator
- · Elastomer seal avaliable for charged products
- · High packing pressure
- · Self-contained and compact body with a wide range of configuration options:
- $\cdot$  Possible use on a wide range of applications
- · Easy and fast maintenance thanks to the clamp assembly

## **Specifications**

| Certificate            | 3.1 EN10204                 |
|------------------------|-----------------------------|
| Connection             | Weld ends                   |
| Description            | STEEL PLUG                  |
| House                  | L+T Body                    |
| Housing                | FKM                         |
| Internal Diameter      | 9.4                         |
| Material quality       | 1.4404                      |
| Outer Diameter         | 12.7                        |
| Surface Finish         | Indv.: RA 0,8μm Udv.: 1,2μm |
| Temperature range from | -5                          |
|                        |                             |

| Temperature range to | 140 |
|----------------------|-----|
| Weight               | 0.7 |
| Working Pressure Max | 18  |