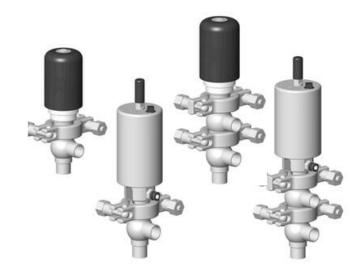

## Manual & Pneumatic

DE-MU012F35100 DCX4 mini, ½" L-T-body, Manual, SS/FKM

- High packing pressure
- · Independent and compact body
- Many configuration options
- Possible use on a wide range of applications

## Product description

Definox Mini Seat Valves.

This seat valve design offers a wide range of options and variants.

Technical advantages:

- · From 1/2" to 1"
- · Fitted with PEEK plug as standard inert to chemical products
- · Welded or Clamp ends possible
- · Ergonomic handle with visual opening indicator
- · Elastomer seal avaliable for charged products
- · High packing pressure
- · Self-contained and compact body with a wide range of configuration options:
- $\cdot$  Possible use on a wide range of applications
- · Easy and fast maintenance thanks to the clamp assembly