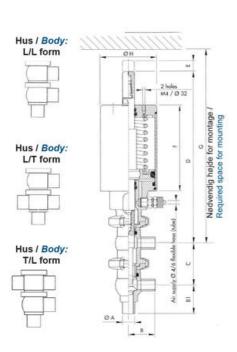

## Product description

Definox Mini Seat Valves.

This seat valve design offers a wide range of options and variants.

Technical advantages:

- · From 1/2" to 1"
- · Fitted with PEEK plug as standard inert to chemical products
- · Welded or Clamp ends possible
- · Ergonomic handle with visual opening indicator
- · Elastomer seal avaliable for charged products
- · High packing pressure
- · Self-contained and compact body with a wide range of configuration options:
- $\cdot$  Possible use on a wide range of applications
- · Easy and fast maintenance thanks to the clamp assembly

## **Specifications**

| Certificate            | 3.1 EN10204                 |
|------------------------|-----------------------------|
| Connection             | Weld ends                   |
| Description            | STEEL PLUG                  |
| House                  | L+T Body                    |
| Housing                | FKM                         |
| Internal Diameter      | 9.4                         |
| Material quality       | 1.4404                      |
| Outer Diameter         | 12.7                        |
| Surface Finish         | Indv.: RA 0,8μm Udv.: 1,2μm |
| Temperature range from | -5                          |
|                        |                             |