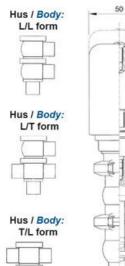

## Specifications

| Certificate            | 3.1 EN10204                 |
|------------------------|-----------------------------|
| Connection             | Weld ends                   |
| Description            | STEEL PLUG                  |
| House                  | T+L Body                    |
| Housing                | FKM                         |
| Internal Diameter      | 9.4                         |
| Material quality       | 1.4404                      |
| Outer Diameter         | 12.7                        |
| Surface Finish         | Indv.: RA 0,8µm Udv.: 1,2µm |
| Temperature range from | -5                          |

| Temperature range to | 140 |
|----------------------|-----|
| Weight               | 0.7 |
| Working Pressure Max | 18  |

ØH

Hus / Body: L form

Hus / Body: T form

ØA

8

Hus / Body:

L form

Hus / Body: T form

LED modul til kontrol af ventil