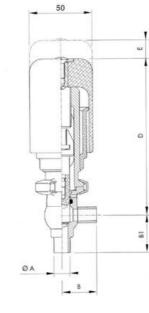

## Specifications

| Certificate            | 3.1 EN10204                 |
|------------------------|-----------------------------|
| Connection             | Weld ends                   |
| Description            | STEEL PLUG                  |
| House                  | T+L Body                    |
| Housing                | FKM                         |
| Internal Diameter      | 9.4                         |
| Material quality       | 1.4404                      |
| Outer Diameter         | 12.7                        |
| Surface Finish         | Indv.: RA 0,8µm Udv.: 1,2µm |
| Temperature range from | -5                          |

| Temperature range to | 140 |
|----------------------|-----|
| Weight               | 0.7 |
| Working Pressure Max | 18  |

ØH

Hus / Body: L form

Hus / Body: T form

ØA

8

Hus / Body:

L form