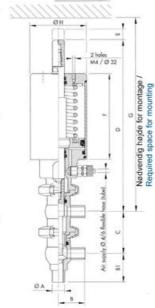

## Product description

Definox Mini Seat Valves.

This seat valve design offers a wide range of options and variants.

Technical advantages:

- · From 1/2" to 1"
- $\cdot$  Fitted with PEEK plug as standard inert to chemical products
- $\cdot$  Welded or Clamp ends possible
- $\cdot$  Ergonomic handle with visual opening indicator
- $\cdot$  Elastomer seal avaliable for charged products
- · High packing pressure
- $\cdot$  Self-contained and compact body with a wide range of configuration options:
- · Possible use on a wide range of applications
- $\cdot$  Easy and fast maintenance thanks to the clamp assembly

## Specifications

| Certificate            | 3.1 EN10204                 |
|------------------------|-----------------------------|
| Connection             | Weld ends                   |
| Description            | STEEL PLUG                  |
| House                  | T+L Body                    |
| Housing                | FKM                         |
| Internal Diameter      | 9.4                         |
| Material quality       | 1.4404                      |
| Outer Diameter         | 12.7                        |
| Surface Finish         | Indv.: RA 0,8µm Udv.: 1,2µm |
| Temperature range from | -5                          |

| Temperature range to | 140 |
|----------------------|-----|
| Weight               | 0.7 |
| Working Pressure Max | 18  |

ØH

Hus / Body: L form

Hus / Body: T form

ØA

8

Hus / Body:

L form