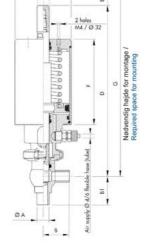

## Specifications

| Certificate            | 3.1 EN10204                 |
|------------------------|-----------------------------|
| Connection             | Weld ends                   |
| Description            | STEEL PLUG                  |
| House                  | T+L Body                    |
| Housing                | FKM                         |
| Internal Diameter      | 9.4                         |
| Material quality       | 1.4404                      |
| Outer Diameter         | 12.7                        |
| Surface Finish         | Indv.: RA 0,8µm Udv.: 1,2µm |
| Temperature range from | -5                          |

| Temperature range to | 140 |
|----------------------|-----|
| Weight               | 0.7 |
| Working Pressure Max | 18  |

ØH

Hus / Body: L form

Hus / Body: T form

ØA

8

Hus / Body:

L form