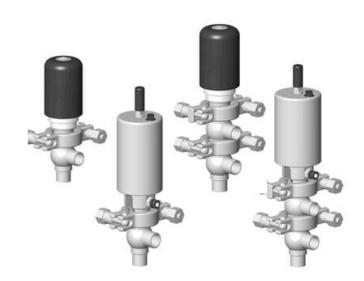

## **DEFINOX - DCX 3 & DCX 4 MINI**

## Manual & Pneumatic

DE-MU012F25100 DCX4 mini, 1/2" T-L-body, Manual, SS/FKM

- .....
- High packing pressureIndependent and compact body
- Many configuration options
- Possible use on a wide range of applications

## Product description

Definox Mini Seat Valves.

This seat valve design offers a wide range of options and variants.

Technical advantages:

- · From 1/2" to 1"
- $\cdot$  Fitted with PEEK plug as standard inert to chemical products
- $\cdot$  Welded or Clamp ends possible
- $\cdot$  Ergonomic handle with visual opening indicator
- $\cdot$  Elastomer seal avaliable for charged products
- · High packing pressure
- $\cdot$  Self-contained and compact body with a wide range of configuration options:
- · Possible use on a wide range of applications
- $\cdot$  Easy and fast maintenance thanks to the clamp assembly