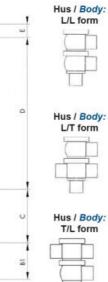

## Specifications

| Certificate            | 3.1 EN10204                 |
|------------------------|-----------------------------|
| Connection             | Weld ends                   |
| Description            | STEEL PLUG                  |
| House                  | T+L Body                    |
| Housing                | FKM                         |
| Internal Diameter      | 9.4                         |
| Material quality       | 1.4404                      |
| Outer Diameter         | 12.7                        |
| Surface Finish         | Indv.: RA 0,8µm Udv.: 1,2µm |
| Temperature range from | -5                          |

| Temperature range to | 140 |
|----------------------|-----|
| Weight               | 0.7 |
| Working Pressure Max | 18  |

ØH

Hus / Body: L form

Hus / Body: T form

ØA

8

Hus / Body:

L form

Hus / Body: T form

LED modul til kontrol af ventil