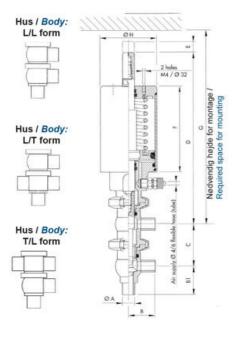

## Product description

Definox Mini Seat Valves.

This seat valve design offers a wide range of options and variants.

Technical advantages:

- · From 1/2" to 1"
- $\cdot$  Fitted with PEEK plug as standard inert to chemical products
- $\cdot$  Welded or Clamp ends possible
- $\cdot$  Ergonomic handle with visual opening indicator
- $\cdot$  Elastomer seal avaliable for charged products
- · High packing pressure
- $\cdot$  Self-contained and compact body with a wide range of configuration options:
- · Possible use on a wide range of applications
- $\cdot$  Easy and fast maintenance thanks to the clamp assembly

## Specifications

| Certificate            | 3.1 EN10204                 |
|------------------------|-----------------------------|
| Connection             | Weld ends                   |
| Description            | STEEL PLUG                  |
| House                  | T+L Body                    |
| Housing                | FKM                         |
| Internal Diameter      | 9.4                         |
| Material quality       | 1.4404                      |
| Outer Diameter         | 12.7                        |
| Surface Finish         | Indv.: RA 0,8µm Udv.: 1,2µm |
| Temperature range from | -5                          |

| Temperature range to | 140 |
|----------------------|-----|
| Weight               | 0.7 |
| Working Pressure Max | 18  |

ØH

Hus / Body: L form

Hus / Body: T form

ØA

8

Hus / Body:

L form