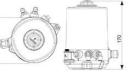

## Specifications

| Certificate            | 3.1 EN10204                 |
|------------------------|-----------------------------|
| Connection             | Weld ends                   |
| Description            | STEEL PLUG                  |
| House                  | T+L Body                    |
| Housing                | FKM                         |
| Internal Diameter      | 9.4                         |
| Material quality       | 1.4404                      |
| Outer Diameter         | 12.7                        |
| Surface Finish         | Indv.: RA 0,8µm Udv.: 1,2µm |
| Temperature range from | -5                          |

| Temperature range to | 140 |
|----------------------|-----|
| Weight               | 0.7 |
| Working Pressure Max | 18  |

ØH

Hus / Body: L form

Hus / Body: T form

ØA

8

Hus / Body:

L form