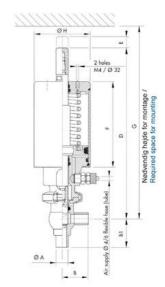

## Product description

Definox Mini Seat Valves.

This seat valve design offers a wide range of options and variants.

Technical advantages:

- · From 1/2" to 1"
- $\cdot$  Fitted with PEEK plug as standard inert to chemical products
- $\cdot$  Welded or Clamp ends possible
- $\cdot$  Ergonomic handle with visual opening indicator
- $\cdot$  Elastomer seal avaliable for charged products
- · High packing pressure
- $\cdot$  Self-contained and compact body with a wide range of configuration options:
- · Possible use on a wide range of applications
- $\cdot$  Easy and fast maintenance thanks to the clamp assembly

## Specifications

| Certificate            | 3.1 EN10204                 |
|------------------------|-----------------------------|
| Connection             | Weld ends                   |
| Description            | STEEL PLUG                  |
| House                  | T+L Body                    |
| Housing                | FKM                         |
| Internal Diameter      | 9.4                         |
| Material quality       | 1.4404                      |
| Outer Diameter         | 12.7                        |
| Surface Finish         | Indv.: RA 0,8µm Udv.: 1,2µm |
| Temperature range from | -5                          |

| Temperature range to | 140 |
|----------------------|-----|
| Weight               | 0.7 |
| Working Pressure Max | 18  |

ØH

Hus / Body: L form

Hus / Body: T form

ØA

8

Hus / Body:

L form