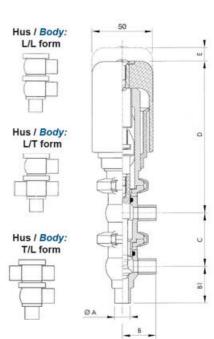

## Product description

Definox Mini Seat Valves.

This seat valve design offers a wide range of options and variants.

Technical advantages:

- · From 1/2" to 1"
- $\cdot$  Fitted with PEEK plug as standard inert to chemical products
- $\cdot$  Welded or Clamp ends possible
- $\cdot$  Ergonomic handle with visual opening indicator
- $\cdot$  Elastomer seal avaliable for charged products
- · High packing pressure
- $\cdot$  Self-contained and compact body with a wide range of configuration options:
- · Possible use on a wide range of applications
- $\cdot$  Easy and fast maintenance thanks to the clamp assembly

## Specifications

| Certificate            | 3.1 EN10204                 |
|------------------------|-----------------------------|
| Connection             | Weld ends                   |
| Description            | STEEL PLUG                  |
| House                  | T+L Body                    |
| Housing                | FKM                         |
| Internal Diameter      | 9.4                         |
| Material quality       | 1.4404                      |
| Outer Diameter         | 12.7                        |
| Surface Finish         | Indv.: RA 0,8µm Udv.: 1,2µm |
| Temperature range from | -5                          |

| Temperature range to | 140 |
|----------------------|-----|
| Weight               | 0.7 |
| Working Pressure Max | 18  |

ØH

Hus / Body: L form

Hus / Body: T form

ØA

8

Hus / Body:

L form