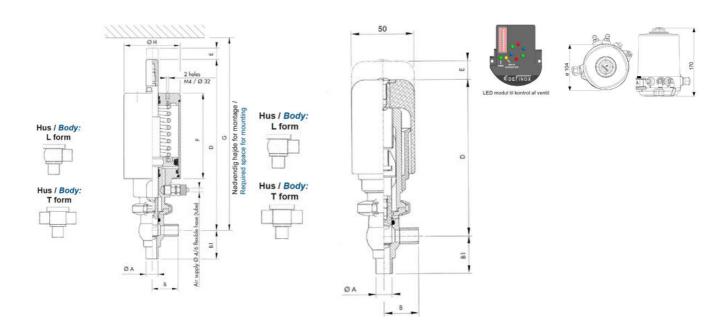

## Product description

Definox Mini Seat Valves.

This seat valve design offers a wide range of options and variants.

Technical advantages:

- · From 1/2" to 1"
- · Fitted with PEEK plug as standard inert to chemical products
- · Welded or Clamp ends possible
- · Ergonomic handle with visual opening indicator
- · Elastomer seal avaliable for charged products
- · High packing pressure
- · Self-contained and compact body with a wide range of configuration options:
- $\cdot$  Possible use on a wide range of applications
- · Easy and fast maintenance thanks to the clamp assembly

## **Specifications**

| Certificate            | 3.1 EN10204                 |
|------------------------|-----------------------------|
| Connection             | Weld ends                   |
| Description            | STEEL PLUG                  |
| House                  | L+L Body                    |
| Housing                | FKM                         |
| Internal Diameter      | 9.4                         |
| Material quality       | 1.4404                      |
| Outer Diameter         | 12.7                        |
| Surface Finish         | Indv.: RA 0,8μm Udv.: 1,2μm |
| Temperature range from | -5                          |

| Temperature range to | 140 |
|----------------------|-----|
| Weight               | 0.7 |
| Working Pressure Max | 18  |