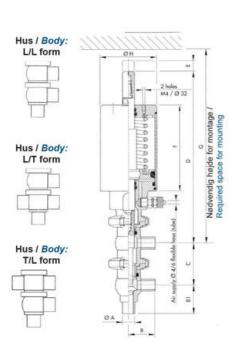

## Product description

Definox Mini Seat Valves.

This seat valve design offers a wide range of options and variants.

Technical advantages:

- · From 1/2" to 1"
- · Fitted with PEEK plug as standard inert to chemical products
- · Welded or Clamp ends possible
- · Ergonomic handle with visual opening indicator
- · Elastomer seal avaliable for charged products
- · High packing pressure
- · Self-contained and compact body with a wide range of configuration options:
- $\cdot$  Possible use on a wide range of applications
- · Easy and fast maintenance thanks to the clamp assembly

## **Specifications**

| Certificate            | 3.1 EN10204                 |
|------------------------|-----------------------------|
| Connection             | Weld ends                   |
| Description            | STEEL PLUG                  |
| House                  | L+L Body                    |
| Housing                | FKM                         |
| Internal Diameter      | 9.4                         |
| Material quality       | 1.4404                      |
| Outer Diameter         | 12.7                        |
| Surface Finish         | Indv.: RA 0,8μm Udv.: 1,2μm |
| Temperature range from | -5                          |