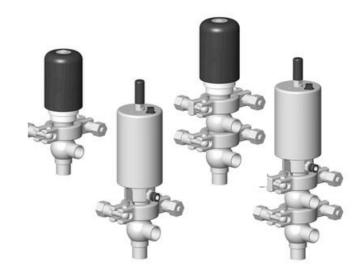

## Manual & Pneumatic

DE-MU012F15100 DCX4 mini, ½" L-L-body, Manual, SS/FKM

- High packing pressure
- · Independent and compact body
- Many configuration options
- Possible use on a wide range of applications

## Product description

Definox Mini Seat Valves.

This seat valve design offers a wide range of options and variants.

Technical advantages:

- · From 1/2" to 1"
- · Fitted with PEEK plug as standard inert to chemical products
- · Welded or Clamp ends possible
- · Ergonomic handle with visual opening indicator
- · Elastomer seal avaliable for charged products
- · High packing pressure
- · Self-contained and compact body with a wide range of configuration options:
- $\cdot$  Possible use on a wide range of applications
- · Easy and fast maintenance thanks to the clamp assembly