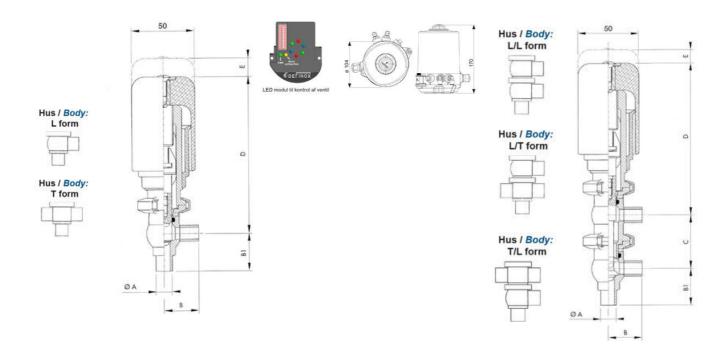

## Product description

Definox Mini Seat Valves.

This seat valve design offers a wide range of options and variants.

Technical advantages:

- · From 1/2" to 1"
- · Fitted with PEEK plug as standard inert to chemical products
- · Welded or Clamp ends possible
- · Ergonomic handle with visual opening indicator
- · Elastomer seal avaliable for charged products
- · High packing pressure
- · Self-contained and compact body with a wide range of configuration options:
- $\cdot$  Possible use on a wide range of applications
- · Easy and fast maintenance thanks to the clamp assembly

## **Specifications**

| Certificate            | 3.1 EN10204                 |
|------------------------|-----------------------------|
| Connection             | Weld ends                   |
| Description            | STEEL PLUG                  |
| House                  | L+L Body                    |
| Housing                | FKM                         |
| Internal Diameter      | 9.4                         |
| Material quality       | 1.4404                      |
| Outer Diameter         | 12.7                        |
| Surface Finish         | Indv.: RA 0,8μm Udv.: 1,2μm |
| Temperature range from | -5                          |

| Temperature range to | 140 |
|----------------------|-----|
| Weight               | 0.7 |
| Working Pressure Max | 18  |