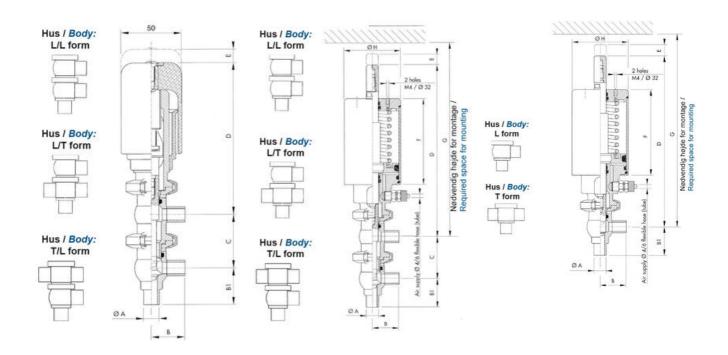

## Product description

Definox Mini Seat Valves.

This seat valve design offers a wide range of options and variants.

Technical advantages:

- · From 1/2" to 1"
- · Fitted with PEEK plug as standard inert to chemical products
- · Welded or Clamp ends possible
- · Ergonomic handle with visual opening indicator
- · Elastomer seal avaliable for charged products
- · High packing pressure
- · Self-contained and compact body with a wide range of configuration options:
- $\cdot$  Possible use on a wide range of applications
- · Easy and fast maintenance thanks to the clamp assembly

## **Specifications**

| Certificate            | 3.1 EN10204                 |
|------------------------|-----------------------------|
| Connection             | Weld ends                   |
| Description            | STEEL PLUG                  |
| House                  | L+L Body                    |
| Housing                | FKM                         |
| Internal Diameter      | 9.4                         |
| Material quality       | 1.4404                      |
| Outer Diameter         | 12.7                        |
| Surface Finish         | Indv.: RA 0,8μm Udv.: 1,2μm |
| Temperature range from | -5                          |

| Temperature range to | 140 |
|----------------------|-----|
| Weight               | 0.7 |
| Working Pressure Max | 18  |