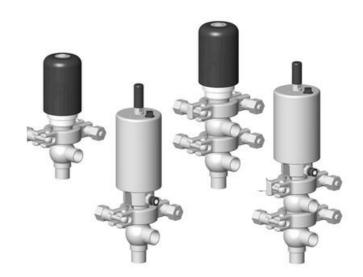

## **DEFINOX - DCX 3 & DCX 4 MINI**

## Manual & Pneumatic

DE-MU012F24100 DCX4 mini, 1/2" T-L-body, Manual, SS/EPDM

- High packing pressure
- Independent and compact body
- Many configuration options
- Possible use on a wide range of applications

## Product description

Definox Mini Seat Valves.

This seat valve design offers a wide range of options and variants.

Technical advantages:

- · From 1/2" to 1"
- $\cdot$  Fitted with PEEK plug as standard inert to chemical products
- · Welded or Clamp ends possible
- $\cdot$  Ergonomic handle with visual opening indicator
- $\cdot$  Elastomer seal avaliable for charged products
- · High packing pressure
- · Self-contained and compact body with a wide range of configuration options:
- · Possible use on a wide range of applications
- · Easy and fast maintenance thanks to the clamp assembly