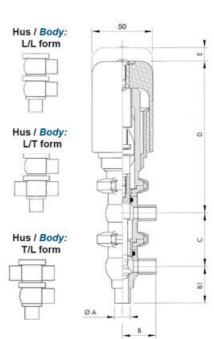

## Specifications

| Certificate            | 3.1 EN10204                 |
|------------------------|-----------------------------|
| Connection             | Weld ends                   |
| Description            | STEEL PLUG                  |
| House                  | T+L Body                    |
| Housing                | EPDM                        |
| Internal Diameter      | 9.4                         |
| Material quality       | 1.4404                      |
| Outer Diameter         | 12.7                        |
| Surface Finish         | Indv.: RA 0,8µm Udv.: 1,2µm |
| Temperature range from | -5                          |

| Temperature range to | 140 |
|----------------------|-----|
| Weight               | 0.7 |
| Working Pressure Max | 18  |

ØH

Hus / Body: L form

Hus / Body: T form

ØA

8

Hus / Body:

L form