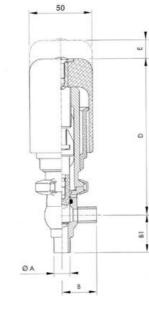

## Specifications

| Certificate            | 3.1 EN10204                 |
|------------------------|-----------------------------|
| Connection             | Weld ends                   |
| Description            | STEEL PLUG                  |
| House                  | T+L Body                    |
| Housing                | EPDM                        |
| Internal Diameter      | 9.4                         |
| Material quality       | 1.4404                      |
| Outer Diameter         | 12.7                        |
| Surface Finish         | Indv.: RA 0,8µm Udv.: 1,2µm |
| Temperature range from | -5                          |

| Temperature range to | 140 |
|----------------------|-----|
| Weight               | 0.7 |
| Working Pressure Max | 18  |

ØH

Hus / Body: L form

Hus / Body: T form

ØA

8

Hus / Body:

L form