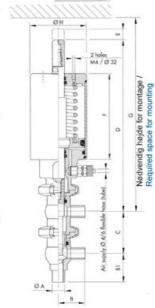

| Temperature range to | 140 |
|----------------------|-----|
| Weight               | 0.7 |
| Working Pressure Max | 18  |

ØH

Hus / Body: L form

Hus / Body: T form

ØA

8

Hus / Body:

L form