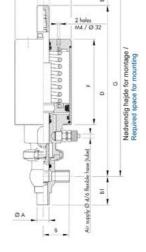

## Specifications

| Certificate            | 3.1 EN10204                 |
|------------------------|-----------------------------|
| Connection             | Weld ends                   |
| Description            | STEEL PLUG                  |
| House                  | T+L Body                    |
| Housing                | EPDM                        |
| Internal Diameter      | 9.4                         |
| Material quality       | 1.4404                      |
| Outer Diameter         | 12.7                        |
| Surface Finish         | Indv.: RA 0,8µm Udv.: 1,2µm |
| Temperature range from | -5                          |

| Temperature range to | 140 |
|----------------------|-----|
| Weight               | 0.7 |
| Working Pressure Max | 18  |

ØH

Hus / Body: L form

Hus / Body: T form

ØA

8

Hus / Body:

L form