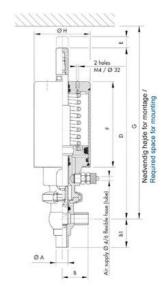

| Temperature range to | 140 |
|----------------------|-----|
| Weight               | 0.7 |
| Working Pressure Max | 18  |

ØH

Hus / Body: L form

Hus / Body: T form

ØA

8

Hus / Body:

L form