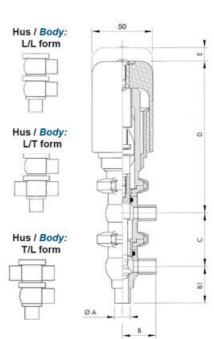

## Specifications

| Certificate            | 3.1 EN10204                 |
|------------------------|-----------------------------|
| Connection             | Weld ends                   |
| Description            | PEEK PLUG                   |
| House                  | T+L Body                    |
| Housing                | FKM                         |
| Internal Diameter      | 9.4                         |
| Material quality       | 1.4404                      |
| Outer Diameter         | 12.7                        |
| Surface Finish         | Indv.: RA 0,8µm Udv.: 1,2µm |
| Temperature range from | -5                          |

| Temperature range to | 140 |
|----------------------|-----|
| Weight               | 0.7 |
| Working Pressure Max | 18  |

ØH

Hus / Body: L form

Hus / Body: T form

ØA

8

Hus / Body:

L form