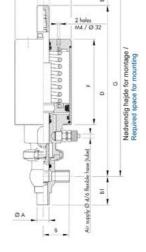

## Specifications

| Certificate            | 3.1 EN10204                 |
|------------------------|-----------------------------|
| Connection             | Weld ends                   |
| Description            | PEEK PLUG                   |
| House                  | T+L Body                    |
| Housing                | FKM                         |
| Internal Diameter      | 9.4                         |
| Material quality       | 1.4404                      |
| Outer Diameter         | 12.7                        |
| Surface Finish         | Indv.: RA 0,8µm Udv.: 1,2µm |
| Temperature range from | -5                          |

| Temperature range to | 140 |
|----------------------|-----|
| Weight               | 0.7 |
| Working Pressure Max | 18  |

ØH

Hus / Body: L form

Hus / Body: T form

ØA

8

Hus / Body:

L form