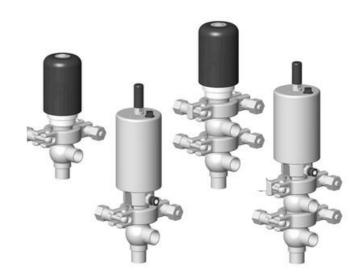

## **DEFINOX - DCX 3 & DCX 4 MINI**

## Manual & Pneumatic

DE-MU012F22100 DCX4 mini, 1/2" T-L-body, Manual, PEEK/FKM

- High packing pressure
- Independent and compact body
- Many configuration options
- Possible use on a wide range of applications

## Product description

Definox Mini Seat Valves.

This seat valve design offers a wide range of options and variants.

Technical advantages:

- · From 1/2" to 1"
- $\cdot$  Fitted with PEEK plug as standard inert to chemical products
- · Welded or Clamp ends possible
- $\cdot$  Ergonomic handle with visual opening indicator
- $\cdot$  Elastomer seal avaliable for charged products
- · High packing pressure
- $\cdot$  Self-contained and compact body with a wide range of configuration options:
- · Possible use on a wide range of applications
- · Easy and fast maintenance thanks to the clamp assembly