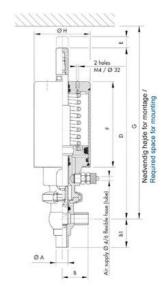

## Product description

Definox Mini Seat Valves.

This seat valve design offers a wide range of options and variants.

Technical advantages:

- · From 1/2" to 1"
- $\cdot$  Fitted with PEEK plug as standard inert to chemical products
- · Welded or Clamp ends possible
- $\cdot$  Ergonomic handle with visual opening indicator
- $\cdot$  Elastomer seal avaliable for charged products
- · High packing pressure
- $\cdot$  Self-contained and compact body with a wide range of configuration options:
- · Possible use on a wide range of applications
- · Easy and fast maintenance thanks to the clamp assembly

## Specifications

| Certificate            | 3.1 EN10204                 |
|------------------------|-----------------------------|
| Connection             | Weld ends                   |
| Description            | PEEK PLUG                   |
| House                  | T+L Body                    |
| Housing                | FKM                         |
| Internal Diameter      | 9.4                         |
| Material quality       | 1.4404                      |
| Outer Diameter         | 12.7                        |
| Surface Finish         | Indv.: RA 0,8µm Udv.: 1,2µm |
| Temperature range from | -5                          |

| Temperature range to | 140 |
|----------------------|-----|
| Weight               | 0.7 |
| Working Pressure Max | 18  |

ØH

Hus / Body: L form

Hus / Body: T form

ØA

8

Hus / Body:

L form