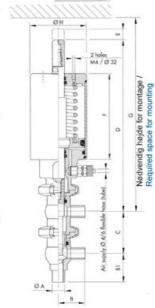

## Product description

Definox Mini Seat Valves.

This seat valve design offers a wide range of options and variants.

Technical advantages:

- · From 1/2" to 1"
- $\cdot$  Fitted with PEEK plug as standard inert to chemical products
- · Welded or Clamp ends possible
- $\cdot$  Ergonomic handle with visual opening indicator
- $\cdot$  Elastomer seal avaliable for charged products
- · High packing pressure
- $\cdot$  Self-contained and compact body with a wide range of configuration options:
- · Possible use on a wide range of applications
- · Easy and fast maintenance thanks to the clamp assembly

## Specifications

| Certificate            | 3.1 EN10204                 |
|------------------------|-----------------------------|
| Connection             | Weld ends                   |
| Description            | PEEK PLUG                   |
| House                  | T+L Body                    |
| Housing                | FKM                         |
| Internal Diameter      | 9.4                         |
| Material quality       | 1.4404                      |
| Outer Diameter         | 12.7                        |
| Surface Finish         | Indv.: RA 0,8µm Udv.: 1,2µm |
| Temperature range from | -5                          |

| Temperature range to | 140 |
|----------------------|-----|
| Weight               | 0.7 |
| Working Pressure Max | 18  |

ØH

Hus / Body: L form

Hus / Body: T form

ØA

8

Hus / Body:

L form