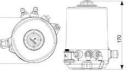

## Specifications

| Certificate            | 3.1 EN10204                 |
|------------------------|-----------------------------|
| Connection             | Weld ends                   |
| Description            | PEEK PLUG                   |
| House                  | T+L Body                    |
| Housing                | FKM                         |
| Internal Diameter      | 9.4                         |
| Material quality       | 1.4404                      |
| Outer Diameter         | 12.7                        |
| Surface Finish         | Indv.: RA 0,8µm Udv.: 1,2µm |
| Temperature range from | -5                          |

| Temperature range to | 140 |
|----------------------|-----|
| Weight               | 0.7 |
| Working Pressure Max | 18  |

ØH

Hus / Body: L form

Hus / Body: T form

ØA

8

Hus / Body:

L form