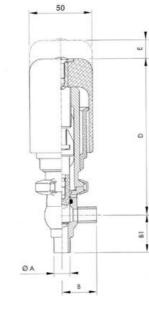

## Specifications

| Certificate            | 3.1 EN10204                 |
|------------------------|-----------------------------|
| Connection             | Weld ends                   |
| Description            | PEEK PLUG                   |
| House                  | T+L Body                    |
| Housing                | FKM                         |
| Internal Diameter      | 9.4                         |
| Material quality       | 1.4404                      |
| Outer Diameter         | 12.7                        |
| Surface Finish         | Indv.: RA 0,8µm Udv.: 1,2µm |
| Temperature range from | -5                          |

| Temperature range to | 140 |
|----------------------|-----|
| Weight               | 0.7 |
| Working Pressure Max | 18  |

ØH

Hus / Body: L form

Hus / Body: T form

ØA

8

Hus / Body:

L form