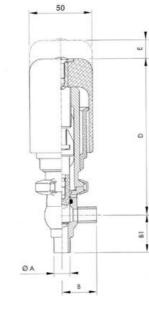

## Specifications

| Certificate            | 3.1 EN10204                 |
|------------------------|-----------------------------|
| Connection             | Weld ends                   |
| Description            | PEEK PLUG                   |
| House                  | L+L Body                    |
| Housing                | FKM                         |
| Internal Diameter      | 9.4                         |
| Material quality       | 1.4404                      |
| Outer Diameter         | 12.7                        |
| Surface Finish         | Indv.: RA 0,8µm Udv.: 1,2µm |
| Temperature range from | -5                          |

| Temperature range to | 140 |
|----------------------|-----|
| Weight               | 0.7 |
| Working Pressure Max | 18  |

ØH

Hus / Body: L form

Hus / Body: T form

ØA

8

Hus / Body:

L form