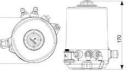

## Specifications

| Certificate            | 3.1 EN10204                 |
|------------------------|-----------------------------|
| Connection             | Weld ends                   |
| Description            | PEEK PLUG                   |
| House                  | L+L Body                    |
| Housing                | FKM                         |
| Internal Diameter      | 9.4                         |
| Material quality       | 1.4404                      |
| Outer Diameter         | 12.7                        |
| Surface Finish         | Indv.: RA 0,8µm Udv.: 1,2µm |
| Temperature range from | -5                          |

| Temperature range to | 140 |
|----------------------|-----|
| Weight               | 0.7 |
| Working Pressure Max | 18  |

ØH

Hus / Body: L form

Hus / Body: T form

ØA

8

Hus / Body:

L form