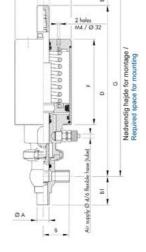

## Specifications

| Certificate            | 3.1 EN10204                 |
|------------------------|-----------------------------|
| Connection             | Weld ends                   |
| Description            | PEEK PLUG                   |
| House                  | L+L Body                    |
| Housing                | FKM                         |
| Internal Diameter      | 9.4                         |
| Material quality       | 1.4404                      |
| Outer Diameter         | 12.7                        |
| Surface Finish         | Indv.: RA 0,8µm Udv.: 1,2µm |
| Temperature range from | -5                          |

| Temperature range to | 140 |
|----------------------|-----|
| Weight               | 0.7 |
| Working Pressure Max | 18  |

ØH

Hus / Body: L form

Hus / Body: T form

ØA

8

Hus / Body:

L form