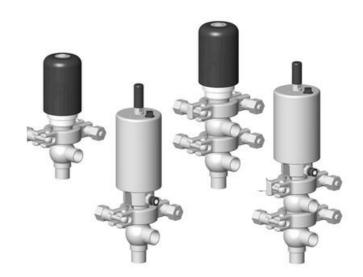

## **DEFINOX - DCX 3 & DCX 4 MINI**

## Manual & Pneumatic

DE-MU012F12100 DCX4 mini, 1/2" L-L-body, Manual, PEEK/FKM

- High packing pressure
- Independent and compact body
- Many configuration options
- Possible use on a wide range of applications

## Product description

Definox Mini Seat Valves.

This seat valve design offers a wide range of options and variants.

Technical advantages:

- · From 1/2" to 1"
- $\cdot$  Fitted with PEEK plug as standard inert to chemical products
- · Welded or Clamp ends possible
- $\cdot$  Ergonomic handle with visual opening indicator
- $\cdot$  Elastomer seal avaliable for charged products
- · High packing pressure
- · Self-contained and compact body with a wide range of configuration options:
- · Possible use on a wide range of applications
- · Easy and fast maintenance thanks to the clamp assembly