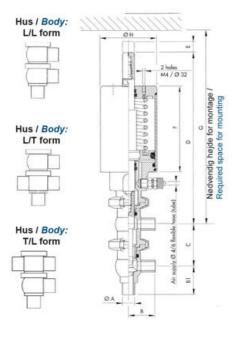

----------|
| Connection             | Weld ends                   |
| Description            | PEEK PLUG                   |
| House                  | L+L Body                    |
| Housing                | FKM                         |
| Internal Diameter      | 9.4                         |
| Material quality       | 1.4404                      |
| Outer Diameter         | 12.7                        |
| Surface Finish         | Indv.: RA 0,8µm Udv.: 1,2µm |
| Temperature range from | -5                          |

| Temperature range to | 140 |
|----------------------|-----|
| Weight               | 0.7 |
| Working Pressure Max | 18  |





ØH





Hus / Body: L form

Hus / Body: T form





ØA

8



Hus / Body:

L form

Hus / Body: T form







LED modul til kontrol af ventil