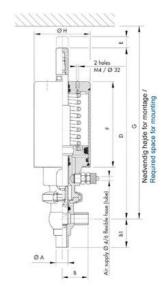

## Product description

Definox Mini Seat Valves.

This seat valve design offers a wide range of options and variants.

Technical advantages:

- · From 1/2" to 1"
- $\cdot$  Fitted with PEEK plug as standard inert to chemical products
- · Welded or Clamp ends possible
- $\cdot$  Ergonomic handle with visual opening indicator
- $\cdot$  Elastomer seal avaliable for charged products
- · High packing pressure
- · Self-contained and compact body with a wide range of configuration options:
- · Possible use on a wide range of applications
- · Easy and fast maintenance thanks to the clamp assembly

## Specifications

| Certificate            | 3.1 EN10204                 |
|------------------------|-----------------------------|
| Connection             | Weld ends                   |
| Description            | PEEK PLUG                   |
| House                  | L+L Body                    |
| Housing                | FKM                         |
| Internal Diameter      | 9.4                         |
| Material quality       | 1.4404                      |
| Outer Diameter         | 12.7                        |
| Surface Finish         | Indv.: RA 0,8µm Udv.: 1,2µm |
| Temperature range from | -5                          |

| Temperature range to | 140 |
|----------------------|-----|
| Weight               | 0.7 |
| Working Pressure Max | 18  |

ØH

Hus / Body: L form

Hus / Body: T form

ØA

8

Hus / Body:

L form