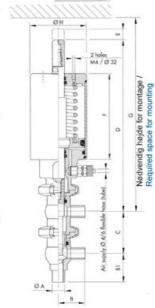

## Product description

Definox Mini Seat Valves.

This seat valve design offers a wide range of options and variants.

Technical advantages:

- · From 1/2" to 1"
- $\cdot$  Fitted with PEEK plug as standard inert to chemical products
- · Welded or Clamp ends possible
- $\cdot$  Ergonomic handle with visual opening indicator
- $\cdot$  Elastomer seal avaliable for charged products
- · High packing pressure
- · Self-contained and compact body with a wide range of configuration options:
- · Possible use on a wide range of applications
- · Easy and fast maintenance thanks to the clamp assembly

## Specifications

| Certificate            | 3.1 EN10204                 |
|------------------------|-----------------------------|
| Connection             | Weld ends                   |
| Description            | PEEK PLUG                   |
| House                  | L+L Body                    |
| Housing                | FKM                         |
| Internal Diameter      | 9.4                         |
| Material quality       | 1.4404                      |
| Outer Diameter         | 12.7                        |
| Surface Finish         | Indv.: RA 0,8µm Udv.: 1,2µm |
| Temperature range from | -5                          |

| Temperature range to | 140 |
|----------------------|-----|
| Weight               | 0.7 |
| Working Pressure Max | 18  |

ØH

Hus / Body: L form

Hus / Body: T form

ØA

8

Hus / Body:

L form