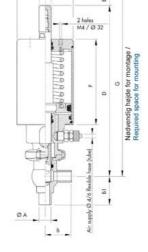

## Specifications

| Certificate            | 3.1 EN10204                 |
|------------------------|-----------------------------|
| Connection             | Weld ends                   |
| Description            | STEEL PLUG                  |
| House                  | T Body                      |
| Housing                | PFA/FKM                     |
| Internal Diameter      | 22.1                        |
| Material quality       | 1.4404                      |
| Outer Diameter         | 25.4                        |
| Surface Finish         | Indv.: RA 0,8µm Udv.: 1,2µm |
| Temperature range from | -5                          |

| Temperature range to | 140 |
|----------------------|-----|
| Weight               | 1.9 |
| Working Pressure Max | 18  |

ØH

Hus / Body: L form

Hus / Body: T form

w

0

19

1