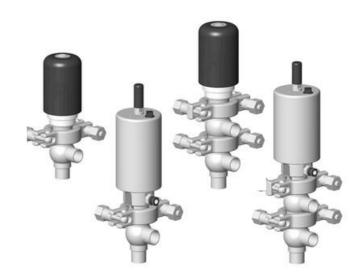

## Manual & Pneumatic

DE-NU025F27100 DCX3 mini, 1" T-body, Manual, SS/PFA/FKM

- High packing pressure
- Independent and compact body
- Many configuration options
- Possible use on a wide range of applications

## Product description

Definox Mini Seat Valves.

This seat valve design offers a wide range of options and variants.

Technical advantages:

- · From 1/2" to 1"
- $\cdot$  Fitted with PEEK plug as standard inert to chemical products
- · Welded or Clamp ends possible
- $\cdot$  Ergonomic handle with visual opening indicator
- $\cdot$  Elastomer seal avaliable for charged products
- · High packing pressure
- $\cdot$  Self-contained and compact body with a wide range of configuration options:
- · Possible use on a wide range of applications
- · Easy and fast maintenance thanks to the clamp assembly