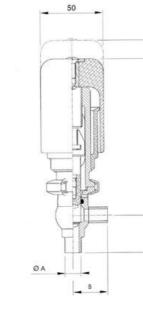

## Specifications

| Certificate            | 3.1 EN10204                 |
|------------------------|-----------------------------|
| Connection             | Weld ends                   |
| Description            | STEEL PLUG                  |
| House                  | T Body                      |
| Housing                | PFA/FKM                     |
| Internal Diameter      | 22.1                        |
| Material quality       | 1.4404                      |
| Outer Diameter         | 25.4                        |
| Surface Finish         | Indv.: RA 0,8µm Udv.: 1,2µm |
| Temperature range from | -5                          |

| Temperature range to | 140 |
|----------------------|-----|
| Weight               | 1.9 |
| Working Pressure Max | 18  |

ØH

Hus / Body: L form

Hus / Body: T form

w

0

19

1