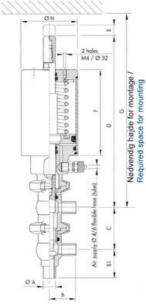

## Product description

Definox Mini Seat Valves.

This seat valve design offers a wide range of options and variants.

Technical advantages:

- · From 1/2" to 1"
- $\cdot$  Fitted with PEEK plug as standard inert to chemical products
- · Welded or Clamp ends possible
- $\cdot$  Ergonomic handle with visual opening indicator
- $\cdot$  Elastomer seal avaliable for charged products
- · High packing pressure
- $\cdot$  Self-contained and compact body with a wide range of configuration options:
- · Possible use on a wide range of applications
- · Easy and fast maintenance thanks to the clamp assembly

## Specifications

| Certificate            | 3.1 EN10204                 |
|------------------------|-----------------------------|
| Connection             | Weld ends                   |
| Description            | STEEL PLUG                  |
| House                  | T Body                      |
| Housing                | PFA/FKM                     |
| Internal Diameter      | 22.1                        |
| Material quality       | 1.4404                      |
| Outer Diameter         | 25.4                        |
| Surface Finish         | Indv.: RA 0,8µm Udv.: 1,2µm |
| Temperature range from | -5                          |

| Temperature range to | 140 |
|----------------------|-----|
| Weight               | 1.9 |
| Working Pressure Max | 18  |

ØH

Hus / Body: L form

Hus / Body: T form

w

0

19

1