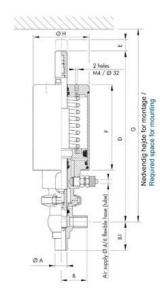

## Product description

Definox Mini Seat Valves.

This seat valve design offers a wide range of options and variants.

Technical advantages:

- · From 1/2" to 1"
- $\cdot$  Fitted with PEEK plug as standard inert to chemical products
- · Welded or Clamp ends possible
- $\cdot$  Ergonomic handle with visual opening indicator
- $\cdot$  Elastomer seal avaliable for charged products
- · High packing pressure
- $\cdot$  Self-contained and compact body with a wide range of configuration options:
- · Possible use on a wide range of applications
- · Easy and fast maintenance thanks to the clamp assembly

## Specifications

| Certificate            | 3.1 EN10204                 |
|------------------------|-----------------------------|
| Connection             | Weld ends                   |
| Description            | STEEL PLUG                  |
| House                  | T Body                      |
| Housing                | PFA/FKM                     |
| Internal Diameter      | 22.1                        |
| Material quality       | 1.4404                      |
| Outer Diameter         | 25.4                        |
| Surface Finish         | Indv.: RA 0,8µm Udv.: 1,2µm |
| Temperature range from | -5                          |

| Temperature range to | 140 |
|----------------------|-----|
| Weight               | 1.9 |
| Working Pressure Max | 18  |

ØH

Hus / Body: L form

Hus / Body: T form

w

0

19

1