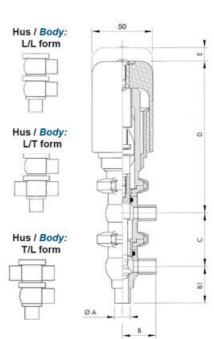

| Temperature range to | 140 |
|----------------------|-----|
| Weight               | 1.9 |
| Working Pressure Max | 18  |

ØH

Hus / Body: L form

Hus / Body: T form

w

0

19

1

۵

U

8

1

Hus / Body:

L form

Hus / Body: T form

LED modul til kontrol af ventil