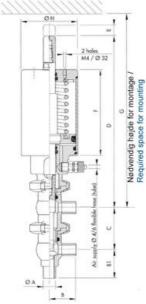

## Product description

Definox Mini Seat Valves.

This seat valve design offers a wide range of options and variants.

Technical advantages:

- · From 1/2" to 1"
- $\cdot$  Fitted with PEEK plug as standard inert to chemical products
- · Welded or Clamp ends possible
- $\cdot$  Ergonomic handle with visual opening indicator
- $\cdot$  Elastomer seal avaliable for charged products
- · High packing pressure
- · Self-contained and compact body with a wide range of configuration options:
- · Possible use on a wide range of applications
- · Easy and fast maintenance thanks to the clamp assembly

## Specifications

| Certificate            | 3.1 EN10204                 |
|------------------------|-----------------------------|
| Connection             | Weld ends                   |
| Description            | STEEL PLUG                  |
| House                  | T Body                      |
| Housing                | FKM                         |
| Internal Diameter      | 22.1                        |
| Material quality       | 1.4404                      |
| Outer Diameter         | 25.4                        |
| Surface Finish         | Indv.: RA 0,8µm Udv.: 1,2µm |
| Temperature range from | -5                          |

| Temperature range to | 140 |
|----------------------|-----|
| Weight               | 1.9 |
| Working Pressure Max | 18  |

ØH

Hus / Body: L form

Hus / Body: T form

w

0

19

1