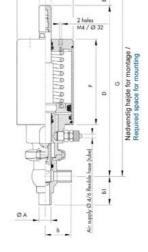

## Specifications

| Certificate            | 3.1 EN10204                 |
|------------------------|-----------------------------|
| Connection             | Weld ends                   |
| Description            | STEEL PLUG                  |
| House                  | T Body                      |
| Housing                | FKM                         |
| Internal Diameter      | 22.1                        |
| Material quality       | 1.4404                      |
| Outer Diameter         | 25.4                        |
| Surface Finish         | Indv.: RA 0,8µm Udv.: 1,2µm |
| Temperature range from | -5                          |

| Temperature range to | 140 |
|----------------------|-----|
| Weight               | 1.9 |
| Working Pressure Max | 18  |

ØH

Hus / Body: L form

Hus / Body: T form

w

0

19

1