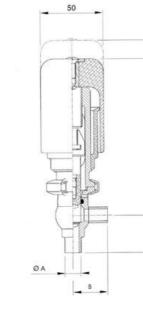

## Specifications

| Certificate            | 3.1 EN10204                 |
|------------------------|-----------------------------|
| Connection             | Weld ends                   |
| Description            | STEEL PLUG                  |
| House                  | T Body                      |
| Housing                | FKM                         |
| Internal Diameter      | 22.1                        |
| Material quality       | 1.4404                      |
| Outer Diameter         | 25.4                        |
| Surface Finish         | Indv.: RA 0,8µm Udv.: 1,2µm |
| Temperature range from | -5                          |

| Temperature range to | 140 |
|----------------------|-----|
| Weight               | 1.9 |
| Working Pressure Max | 18  |

ØH

Hus / Body: L form

Hus / Body: T form

w

0

19

1