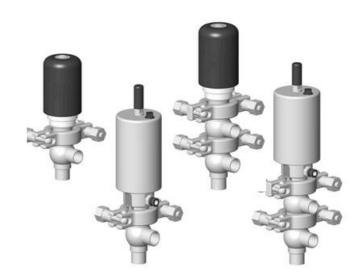

## Manual & Pneumatic

DE-NU025F25100 DCX3 mini, 1" T-body, Manual, SS/FKM

- High packing pressure
- Independent and compact body
- Many configuration options
- Possible use on a wide range of applications

## Product description

Definox Mini Seat Valves.

This seat valve design offers a wide range of options and variants.

Technical advantages:

- · From 1/2" to 1"
- $\cdot$  Fitted with PEEK plug as standard inert to chemical products
- · Welded or Clamp ends possible
- $\cdot$  Ergonomic handle with visual opening indicator
- $\cdot$  Elastomer seal avaliable for charged products
- · High packing pressure
- · Self-contained and compact body with a wide range of configuration options:
- · Possible use on a wide range of applications
- · Easy and fast maintenance thanks to the clamp assembly