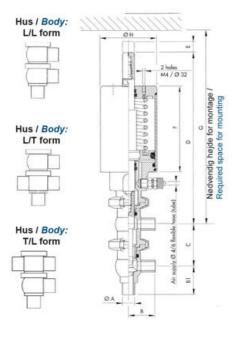

| Temperature range to | 140 |
|----------------------|-----|
| Weight               | 1.9 |
| Working Pressure Max | 18  |

ØH

Hus / Body: L form

Hus / Body: T form

w

0

19

1

۵

U

8

1

Hus / Body:

L form

Hus / Body: T form

LED modul til kontrol af ventil