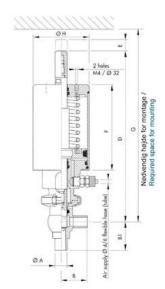

## Product description

Definox Mini Seat Valves.

This seat valve design offers a wide range of options and variants.

Technical advantages:

- · From 1/2" to 1"
- $\cdot$  Fitted with PEEK plug as standard inert to chemical products
- · Welded or Clamp ends possible
- $\cdot$  Ergonomic handle with visual opening indicator
- $\cdot$  Elastomer seal avaliable for charged products
- · High packing pressure
- · Self-contained and compact body with a wide range of configuration options:
- · Possible use on a wide range of applications
- · Easy and fast maintenance thanks to the clamp assembly

## Specifications

| Certificate            | 3.1 EN10204                 |
|------------------------|-----------------------------|
| Connection             | Weld ends                   |
| Description            | STEEL PLUG                  |
| House                  | T Body                      |
| Housing                | FKM                         |
| Internal Diameter      | 22.1                        |
| Material quality       | 1.4404                      |
| Outer Diameter         | 25.4                        |
| Surface Finish         | Indv.: RA 0,8µm Udv.: 1,2µm |
| Temperature range from | -5                          |

| Temperature range to | 140 |
|----------------------|-----|
| Weight               | 1.9 |
| Working Pressure Max | 18  |

ØH

Hus / Body: L form

Hus / Body: T form

w

0

19

1