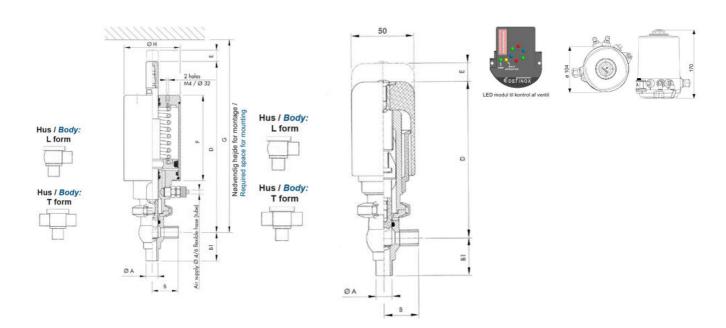

## Product description

Definox Mini Seat Valves.

This seat valve design offers a wide range of options and variants.

Technical advantages:

- · From 1/2" to 1"
- · Fitted with PEEK plug as standard inert to chemical products
- · Welded or Clamp ends possible
- · Ergonomic handle with visual opening indicator
- $\cdot$  Elastomer seal avaliable for charged products
- · High packing pressure
- · Self-contained and compact body with a wide range of configuration options:
- $\cdot$  Possible use on a wide range of applications
- · Easy and fast maintenance thanks to the clamp assembly

## **Specifications**

| Certificate            | 3.1 EN10204                 |
|------------------------|-----------------------------|
| Connection             | Weld ends                   |
| Description            | STEEL PLUG                  |
| House                  | T Body                      |
| Housing                | EPDM                        |
| Internal Diameter      | 22.1                        |
| Material quality       | 1.4404                      |
| Outer Diameter         | 25.4                        |
| Surface Finish         | Indv.: RA 0,8μm Udv.: 1,2μm |
| Temperature range from | -5                          |
|                        |                             |

| Temperature range to | 140 |
|----------------------|-----|
| Weight               | 1.9 |
| Working Pressure Max | 18  |