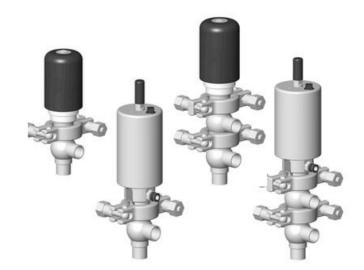

## **DEFINOX - DCX 3 & DCX 4 MINI**

## Manual & Pneumatic

DE-NU025F24100 DCX3 mini, 1" T-body, Manual, SS/EPDM

- High packing pressure
- · Independent and compact body
- Many configuration options
- Possible use on a wide range of applications

## Product description

Definox Mini Seat Valves.

This seat valve design offers a wide range of options and variants.

Technical advantages:

- · From 1/2" to 1"
- · Fitted with PEEK plug as standard inert to chemical products
- · Welded or Clamp ends possible
- · Ergonomic handle with visual opening indicator
- $\cdot$  Elastomer seal avaliable for charged products
- · High packing pressure
- · Self-contained and compact body with a wide range of configuration options:
- $\cdot$  Possible use on a wide range of applications
- · Easy and fast maintenance thanks to the clamp assembly