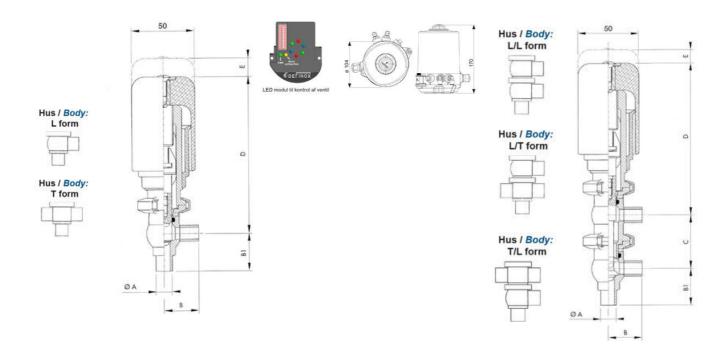

## Product description

Definox Mini Seat Valves.

This seat valve design offers a wide range of options and variants.

Technical advantages:

- · From 1/2" to 1"
- · Fitted with PEEK plug as standard inert to chemical products
- · Welded or Clamp ends possible
- · Ergonomic handle with visual opening indicator
- $\cdot$  Elastomer seal avaliable for charged products
- · High packing pressure
- · Self-contained and compact body with a wide range of configuration options:
- $\cdot$  Possible use on a wide range of applications
- · Easy and fast maintenance thanks to the clamp assembly

## **Specifications**

| Certificate            | 3.1 EN10204                 |
|------------------------|-----------------------------|
| Connection             | Weld ends                   |
| Description            | STEEL PLUG                  |
| House                  | T Body                      |
| Housing                | EPDM                        |
| Internal Diameter      | 22.1                        |
| Material quality       | 1.4404                      |
| Outer Diameter         | 25.4                        |
| Surface Finish         | Indv.: RA 0,8μm Udv.: 1,2μm |
| Temperature range from | -5                          |
|                        |                             |

| Temperature range to | 140 |
|----------------------|-----|
| Weight               | 1.9 |
| Working Pressure Max | 18  |