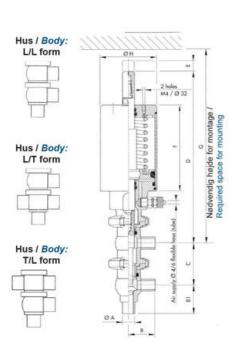

## Product description

Definox Mini Seat Valves.

This seat valve design offers a wide range of options and variants.

Technical advantages:

- · From 1/2" to 1"
- · Fitted with PEEK plug as standard inert to chemical products
- · Welded or Clamp ends possible
- · Ergonomic handle with visual opening indicator
- $\cdot$  Elastomer seal avaliable for charged products
- · High packing pressure
- · Self-contained and compact body with a wide range of configuration options:
- $\cdot$  Possible use on a wide range of applications
- · Easy and fast maintenance thanks to the clamp assembly