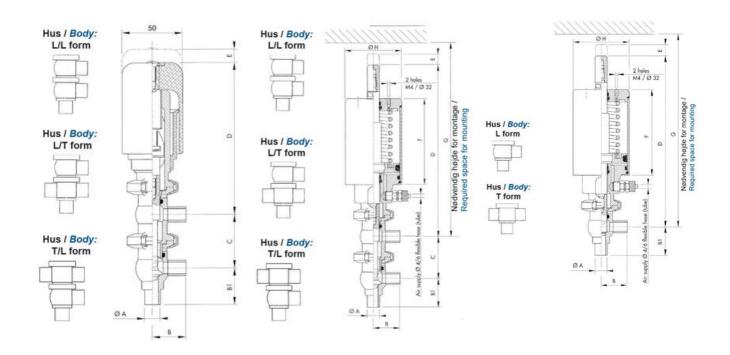

## Product description

Definox Mini Seat Valves.

This seat valve design offers a wide range of options and variants.

Technical advantages:

- · From 1/2" to 1"
- · Fitted with PEEK plug as standard inert to chemical products
- · Welded or Clamp ends possible
- · Ergonomic handle with visual opening indicator
- $\cdot$  Elastomer seal avaliable for charged products
- · High packing pressure
- · Self-contained and compact body with a wide range of configuration options:
- $\cdot$  Possible use on a wide range of applications
- · Easy and fast maintenance thanks to the clamp assembly

## **Specifications**

| Certificate            | 3.1 EN10204                 |
|------------------------|-----------------------------|
| Connection             | Weld ends                   |
| Description            | STEEL PLUG                  |
| House                  | T Body                      |
| Housing                | EPDM                        |
| Internal Diameter      | 22.1                        |
| Material quality       | 1.4404                      |
| Outer Diameter         | 25.4                        |
| Surface Finish         | Indv.: RA 0,8μm Udv.: 1,2μm |
| Temperature range from | -5                          |
|                        |                             |

| Temperature range to | 140 |
|----------------------|-----|
| Weight               | 1.9 |
| Working Pressure Max | 18  |