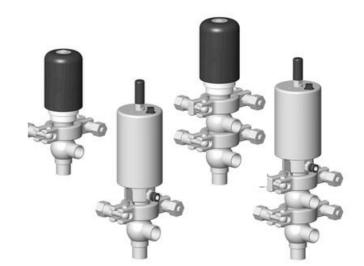

## Manual & Pneumatic

DE-NU025F22100 DCX3 mini, 1" T-body, Manual, PEEK/FKM

- High packing pressure
- · Independent and compact body
- Many configuration options
- Possible use on a wide range of applications

## Product description

Definox Mini Seat Valves.

This seat valve design offers a wide range of options and variants.

Technical advantages:

- · From 1/2" to 1"
- $\cdot$  Fitted with PEEK plug as standard inert to chemical products
- · Welded or Clamp ends possible
- · Ergonomic handle with visual opening indicator
- · Elastomer seal avaliable for charged products
- · High packing pressure
- · Self-contained and compact body with a wide range of configuration options:
- Possible use on a wide range of applications
- · Easy and fast maintenance thanks to the clamp assembly