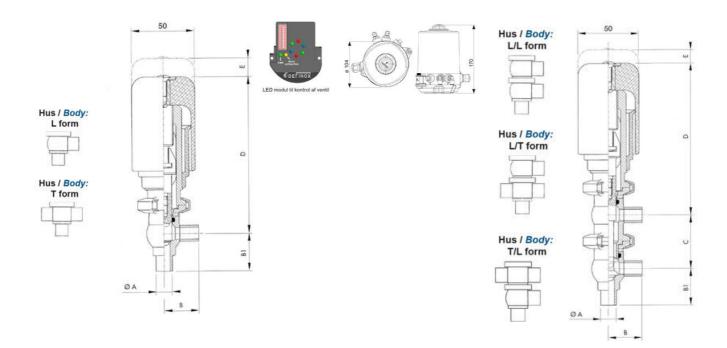

## Product description

Definox Mini Seat Valves.

This seat valve design offers a wide range of options and variants.

Technical advantages:

- · From 1/2" to 1"
- $\cdot$  Fitted with PEEK plug as standard inert to chemical products
- · Welded or Clamp ends possible
- · Ergonomic handle with visual opening indicator
- · Elastomer seal avaliable for charged products
- · High packing pressure
- · Self-contained and compact body with a wide range of configuration options:
- Possible use on a wide range of applications
- · Easy and fast maintenance thanks to the clamp assembly

## **Specifications**

| Certificate            | 3.1 EN10204                 |
|------------------------|-----------------------------|
| Connection             | Weld ends                   |
| Description            | PEEK PLUG                   |
| House                  | T Body                      |
| Housing                | FKM                         |
| Internal Diameter      | 22.1                        |
| Material quality       | 1.4404                      |
| Outer Diameter         | 25.4                        |
| Surface Finish         | Indv.: RA 0,8μm Udv.: 1,2μm |
| Temperature range from | -5                          |

| Temperature range to | 140 |
|----------------------|-----|
| Weight               | 1.9 |
| Working Pressure Max | 18  |