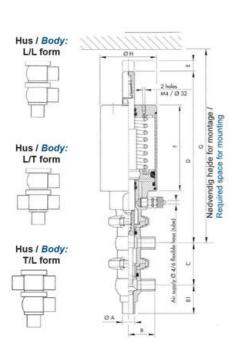

## Product description

Definox Mini Seat Valves.

This seat valve design offers a wide range of options and variants.

Technical advantages:

- · From 1/2" to 1"
- $\cdot$  Fitted with PEEK plug as standard inert to chemical products
- · Welded or Clamp ends possible
- · Ergonomic handle with visual opening indicator
- · Elastomer seal avaliable for charged products
- · High packing pressure
- · Self-contained and compact body with a wide range of configuration options:
- Possible use on a wide range of applications
- · Easy and fast maintenance thanks to the clamp assembly

## **Specifications**

| Certificate            | 3.1 EN10204                 |
|------------------------|-----------------------------|
| Connection             | Weld ends                   |
| Description            | PEEK PLUG                   |
| House                  | T Body                      |
| Housing                | FKM                         |
| Internal Diameter      | 22.1                        |
| Material quality       | 1.4404                      |
| Outer Diameter         | 25.4                        |
| Surface Finish         | Indv.: RA 0,8μm Udv.: 1,2μm |
| Temperature range from | -5                          |