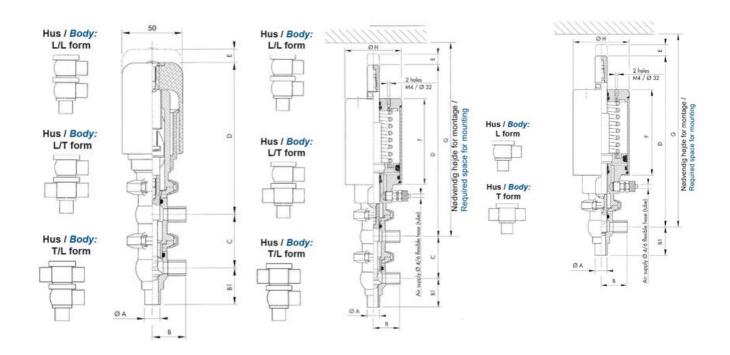

## Product description

Definox Mini Seat Valves.

This seat valve design offers a wide range of options and variants.

Technical advantages:

- · From 1/2" to 1"
- $\cdot$  Fitted with PEEK plug as standard inert to chemical products
- · Welded or Clamp ends possible
- · Ergonomic handle with visual opening indicator
- · Elastomer seal avaliable for charged products
- · High packing pressure
- · Self-contained and compact body with a wide range of configuration options:
- Possible use on a wide range of applications
- · Easy and fast maintenance thanks to the clamp assembly

## **Specifications**

| Certificate            | 3.1 EN10204                 |
|------------------------|-----------------------------|
| Connection             | Weld ends                   |
| Description            | PEEK PLUG                   |
| House                  | T Body                      |
| Housing                | FKM                         |
| Internal Diameter      | 22.1                        |
| Material quality       | 1.4404                      |
| Outer Diameter         | 25.4                        |
| Surface Finish         | Indv.: RA 0,8μm Udv.: 1,2μm |
| Temperature range from | -5                          |

| Temperature range to | 140 |
|----------------------|-----|
| Weight               | 1.9 |
| Working Pressure Max | 18  |