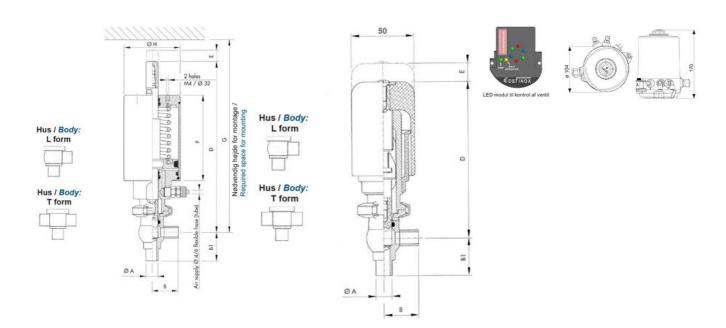

## Product description

Definox Mini Seat Valves.

This seat valve design offers a wide range of options and variants.

Technical advantages:

- · From 1/2" to 1"
- $\cdot$  Fitted with PEEK plug as standard inert to chemical products
- · Welded or Clamp ends possible
- · Ergonomic handle with visual opening indicator
- · Elastomer seal avaliable for charged products
- · High packing pressure
- · Self-contained and compact body with a wide range of configuration options:
- Possible use on a wide range of applications
- · Easy and fast maintenance thanks to the clamp assembly

## **Specifications**

| Certificate            | 3.1 EN10204                 |
|------------------------|-----------------------------|
| Connection             | Weld ends                   |
| Description            | PEEK PLUG                   |
| House                  | T Body                      |
| Housing                | FKM                         |
| Internal Diameter      | 22.1                        |
| Material quality       | 1.4404                      |
| Outer Diameter         | 25.4                        |
| Surface Finish         | Indv.: RA 0,8μm Udv.: 1,2μm |
| Temperature range from | -5                          |

| Temperature range to | 140 |
|----------------------|-----|
| Weight               | 1.9 |
| Working Pressure Max | 18  |