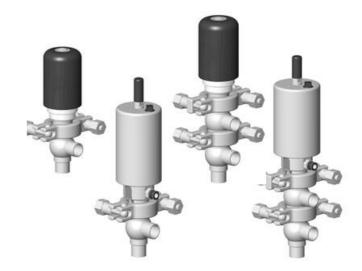

## Manual & Pneumatic

DE-NU025F17100 DCX3 mini, 1" L-body, Manual, SS/PFA/FKM

- High packing pressure
- · Independent and compact body
- Many configuration options
- Possible use on a wide range of applications

## Product description

Definox Mini Seat Valves.

This seat valve design offers a wide range of options and variants.

Technical advantages:

- · From 1/2" to 1"
- $\cdot$  Fitted with PEEK plug as standard inert to chemical products
- · Welded or Clamp ends possible
- · Ergonomic handle with visual opening indicator
- · Elastomer seal avaliable for charged products
- · High packing pressure
- · Self-contained and compact body with a wide range of configuration options:
- $\cdot$  Possible use on a wide range of applications
- · Easy and fast maintenance thanks to the clamp assembly