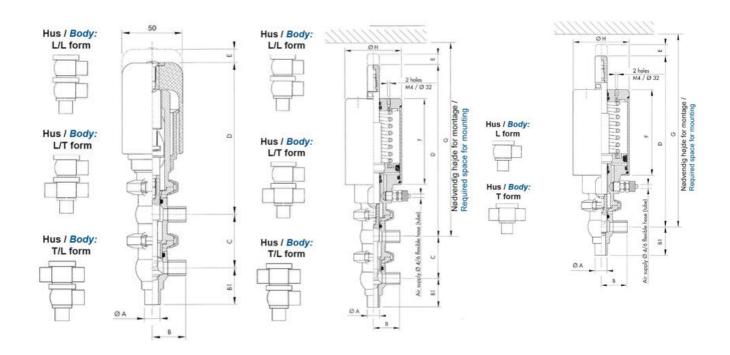

## Product description

Definox Mini Seat Valves.

This seat valve design offers a wide range of options and variants.

Technical advantages:

- · From 1/2" to 1"
- $\cdot$  Fitted with PEEK plug as standard inert to chemical products
- · Welded or Clamp ends possible
- · Ergonomic handle with visual opening indicator
- · Elastomer seal avaliable for charged products
- · High packing pressure
- · Self-contained and compact body with a wide range of configuration options:
- $\cdot$  Possible use on a wide range of applications
- · Easy and fast maintenance thanks to the clamp assembly

## **Specifications**

| Certificate            | 3.1 EN10204                 |
|------------------------|-----------------------------|
| Connection             | Weld ends                   |
| Description            | STEEL PLUG                  |
| House                  | L Body                      |
| Housing                | PFA/FKM                     |
| Internal Diameter      | 22.1                        |
| Material quality       | 1.4404                      |
| Outer Diameter         | 25.4                        |
| Surface Finish         | Indv.: RA 0,8μm Udv.: 1,2μm |
| Temperature range from | -5                          |
|                        |                             |

| Temperature range to | 140 |
|----------------------|-----|
| Weight               | 1.9 |
| Working Pressure Max | 18  |