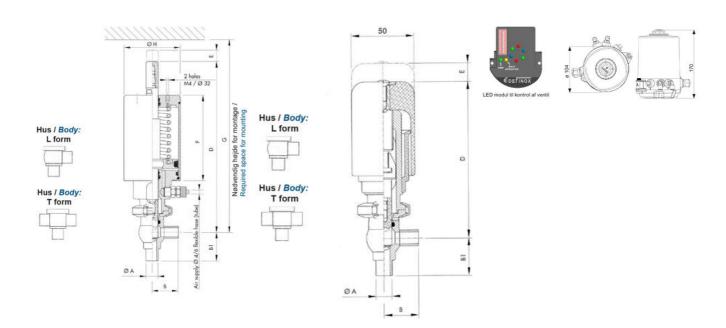

## Product description

Definox Mini Seat Valves.

This seat valve design offers a wide range of options and variants.

Technical advantages:

- · From 1/2" to 1"
- $\cdot$  Fitted with PEEK plug as standard inert to chemical products
- · Welded or Clamp ends possible
- · Ergonomic handle with visual opening indicator
- · Elastomer seal avaliable for charged products
- · High packing pressure
- · Self-contained and compact body with a wide range of configuration options:
- $\cdot$  Possible use on a wide range of applications
- · Easy and fast maintenance thanks to the clamp assembly

## **Specifications**

| Certificate            | 3.1 EN10204                 |
|------------------------|-----------------------------|
| Connection             | Weld ends                   |
| Description            | STEEL PLUG                  |
| House                  | L Body                      |
| Housing                | PFA/FKM                     |
| Internal Diameter      | 22.1                        |
| Material quality       | 1.4404                      |
| Outer Diameter         | 25.4                        |
| Surface Finish         | Indv.: RA 0,8μm Udv.: 1,2μm |
| Temperature range from | -5                          |
|                        |                             |

| Temperature range to | 140 |
|----------------------|-----|
| Weight               | 1.9 |
| Working Pressure Max | 18  |