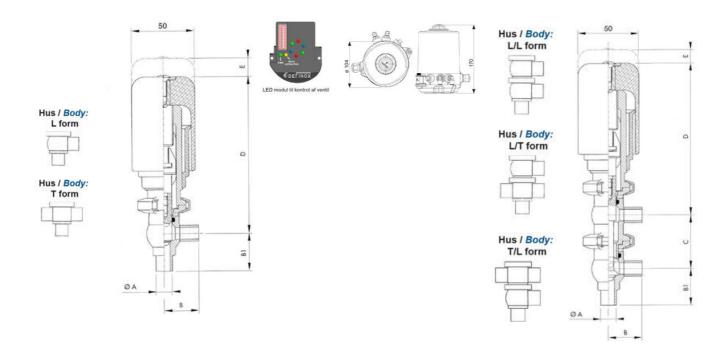

## Product description

Definox Mini Seat Valves.

This seat valve design offers a wide range of options and variants.

Technical advantages:

- · From 1/2" to 1"
- $\cdot$  Fitted with PEEK plug as standard inert to chemical products
- · Welded or Clamp ends possible
- · Ergonomic handle with visual opening indicator
- · Elastomer seal avaliable for charged products
- · High packing pressure
- · Self-contained and compact body with a wide range of configuration options:
- $\cdot$  Possible use on a wide range of applications
- · Easy and fast maintenance thanks to the clamp assembly

## **Specifications**

| Certificate            | 3.1 EN10204                 |
|------------------------|-----------------------------|
| Connection             | Weld ends                   |
| Description            | STEEL PLUG                  |
| House                  | L Body                      |
| Housing                | PFA/FKM                     |
| Internal Diameter      | 22.1                        |
| Material quality       | 1.4404                      |
| Outer Diameter         | 25.4                        |
| Surface Finish         | Indv.: RA 0,8μm Udv.: 1,2μm |
| Temperature range from | -5                          |
|                        |                             |

| Temperature range to | 140 |
|----------------------|-----|
| Weight               | 1.9 |
| Working Pressure Max | 18  |