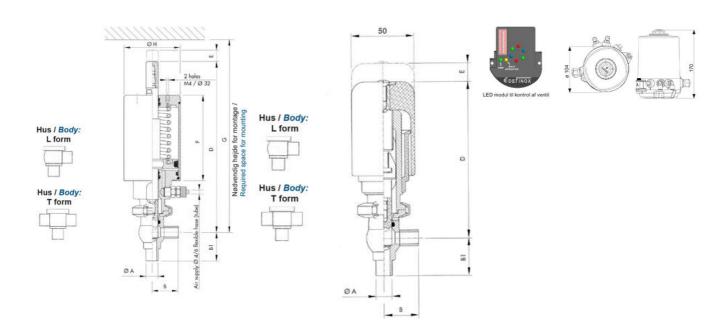

## Product description

Definox Mini Seat Valves.

This seat valve design offers a wide range of options and variants.

Technical advantages:

- · From 1/2" to 1"
- $\cdot$  Fitted with PEEK plug as standard inert to chemical products
- · Welded or Clamp ends possible
- · Ergonomic handle with visual opening indicator
- · Elastomer seal avaliable for charged products
- · High packing pressure
- · Self-contained and compact body with a wide range of configuration options:
- $\cdot$  Possible use on a wide range of applications
- · Easy and fast maintenance thanks to the clamp assembly

## **Specifications**

| Certificate            | 3.1 EN10204                 |
|------------------------|-----------------------------|
| Connection             | Weld ends                   |
| Description            | STEEL PLUG                  |
| House                  | L Body                      |
| Housing                | FKM                         |
| Internal Diameter      | 22.1                        |
| Material quality       | 1.4404                      |
| Outer Diameter         | 25.4                        |
| Surface Finish         | Indv.: RA 0,8μm Udv.: 1,2μm |
| Temperature range from | -5                          |