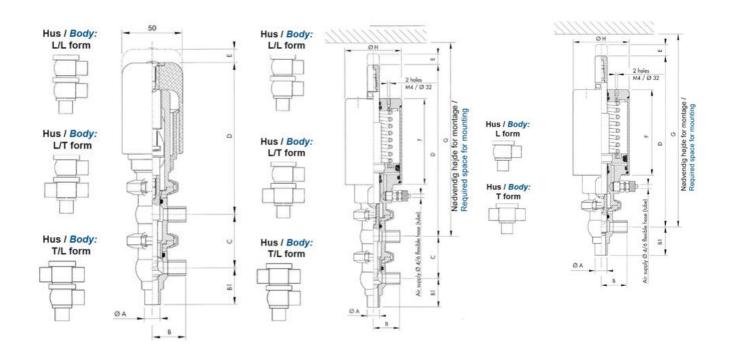

## Product description

Definox Mini Seat Valves.

This seat valve design offers a wide range of options and variants.

Technical advantages:

- · From 1/2" to 1"
- $\cdot$  Fitted with PEEK plug as standard inert to chemical products
- · Welded or Clamp ends possible
- · Ergonomic handle with visual opening indicator
- · Elastomer seal avaliable for charged products
- · High packing pressure
- · Self-contained and compact body with a wide range of configuration options:
- $\cdot$  Possible use on a wide range of applications
- · Easy and fast maintenance thanks to the clamp assembly

## **Specifications**

| Certificate            | 3.1 EN10204                 |
|------------------------|-----------------------------|
| Connection             | Weld ends                   |
| Description            | STEEL PLUG                  |
| House                  | L Body                      |
| Housing                | FKM                         |
| Internal Diameter      | 22.1                        |
| Material quality       | 1.4404                      |
| Outer Diameter         | 25.4                        |
| Surface Finish         | Indv.: RA 0,8μm Udv.: 1,2μm |
| Temperature range from | -5                          |