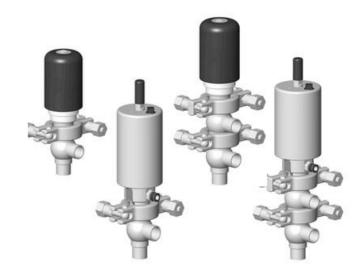

## Manual & Pneumatic

DE-NU025F15100 DCX3 mini, 1" L-body, Manual, SS/FKM

- High packing pressure
- · Independent and compact body
- Many configuration options
- Possible use on a wide range of applications

## Product description

Definox Mini Seat Valves.

This seat valve design offers a wide range of options and variants.

Technical advantages:

- · From 1/2" to 1"
- $\cdot$  Fitted with PEEK plug as standard inert to chemical products
- · Welded or Clamp ends possible
- · Ergonomic handle with visual opening indicator
- · Elastomer seal avaliable for charged products
- · High packing pressure
- · Self-contained and compact body with a wide range of configuration options:
- $\cdot$  Possible use on a wide range of applications
- · Easy and fast maintenance thanks to the clamp assembly