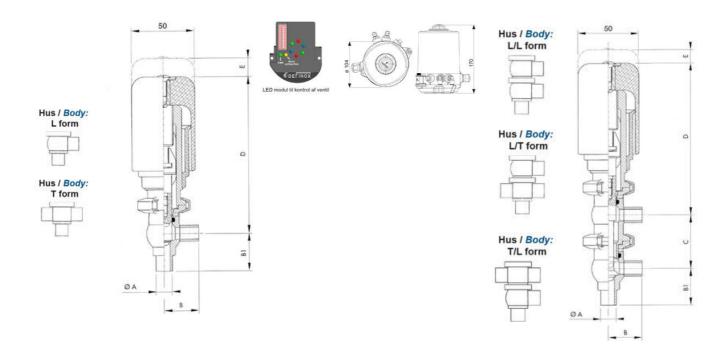

## Product description

Definox Mini Seat Valves.

This seat valve design offers a wide range of options and variants.

Technical advantages:

- · From 1/2" to 1"
- $\cdot$  Fitted with PEEK plug as standard inert to chemical products
- · Welded or Clamp ends possible
- · Ergonomic handle with visual opening indicator
- · Elastomer seal avaliable for charged products
- · High packing pressure
- · Self-contained and compact body with a wide range of configuration options:
- $\cdot$  Possible use on a wide range of applications
- · Easy and fast maintenance thanks to the clamp assembly

## **Specifications**

| Certificate            | 3.1 EN10204                 |
|------------------------|-----------------------------|
| Connection             | Weld ends                   |
| Description            | STEEL PLUG                  |
| House                  | L Body                      |
| Housing                | FKM                         |
| Internal Diameter      | 22.1                        |
| Material quality       | 1.4404                      |
| Outer Diameter         | 25.4                        |
| Surface Finish         | Indv.: RA 0,8μm Udv.: 1,2μm |
| Temperature range from | -5                          |