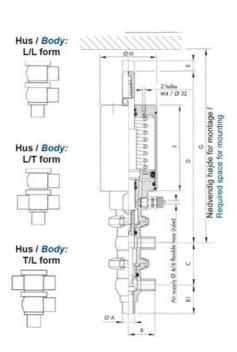

## Product description

Definox Mini Seat Valves.

This seat valve design offers a wide range of options and variants.

Technical advantages:

- · From 1/2" to 1"
- $\cdot$  Fitted with PEEK plug as standard inert to chemical products
- · Welded or Clamp ends possible
- · Ergonomic handle with visual opening indicator
- · Elastomer seal avaliable for charged products
- · High packing pressure
- · Self-contained and compact body with a wide range of configuration options:
- $\cdot$  Possible use on a wide range of applications
- · Easy and fast maintenance thanks to the clamp assembly

## **Specifications**

| Certificate            | 3.1 EN10204                 |
|------------------------|-----------------------------|
| Connection             | Weld ends                   |
| Description            | STEEL PLUG                  |
| House                  | L Body                      |
| Housing                | FKM                         |
| Internal Diameter      | 22.1                        |
| Material quality       | 1.4404                      |
| Outer Diameter         | 25.4                        |
| Surface Finish         | Indv.: RA 0,8μm Udv.: 1,2μm |
| Temperature range from | -5                          |