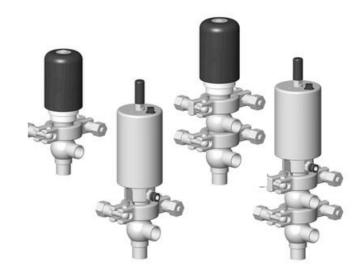

## Product description

Definox Mini Seat Valves.

This seat valve design offers a wide range of options and variants.

Technical advantages:

- · From 1/2" to 1"
- $\cdot$  Fitted with PEEK plug as standard inert to chemical products
- · Welded or Clamp ends possible
- · Ergonomic handle with visual opening indicator
- $\cdot$  Elastomer seal avaliable for charged products
- · High packing pressure
- · Self-contained and compact body with a wide range of configuration options:
- $\cdot$  Possible use on a wide range of applications
- · Easy and fast maintenance thanks to the clamp assembly