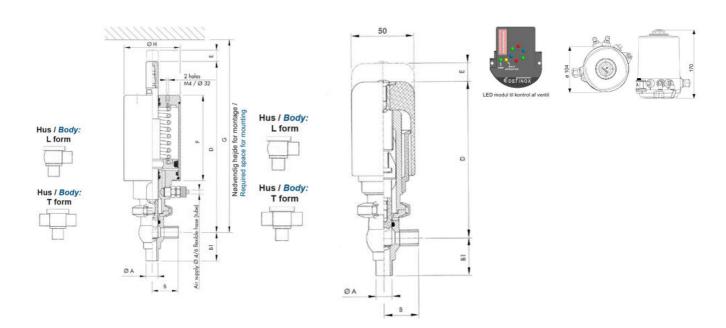

## Product description

Definox Mini Seat Valves.

This seat valve design offers a wide range of options and variants.

Technical advantages:

- · From 1/2" to 1"
- $\cdot$  Fitted with PEEK plug as standard inert to chemical products
- · Welded or Clamp ends possible
- · Ergonomic handle with visual opening indicator
- $\cdot$  Elastomer seal avaliable for charged products
- · High packing pressure
- · Self-contained and compact body with a wide range of configuration options:
- $\cdot$  Possible use on a wide range of applications
- · Easy and fast maintenance thanks to the clamp assembly

## **Specifications**

| Certificate            | 3.1 EN10204                 |
|------------------------|-----------------------------|
| Connection             | Weld ends                   |
| Description            | STEEL PLUG                  |
| House                  | L Body                      |
| Housing                | EPDM                        |
| Internal Diameter      | 22.1                        |
| Material quality       | 1.4404                      |
| Outer Diameter         | 25.4                        |
| Surface Finish         | Indv.: RA 0,8μm Udv.: 1,2μm |
| Temperature range from | -5                          |

| Temperature range to | 140 |
|----------------------|-----|
| Weight               | 1.9 |
| Working Pressure Max | 18  |