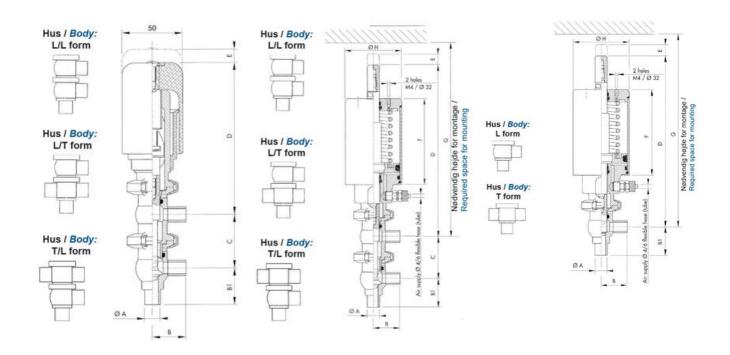

## Product description

Definox Mini Seat Valves.

This seat valve design offers a wide range of options and variants.

Technical advantages:

- · From 1/2" to 1"
- $\cdot$  Fitted with PEEK plug as standard inert to chemical products
- · Welded or Clamp ends possible
- · Ergonomic handle with visual opening indicator
- $\cdot$  Elastomer seal avaliable for charged products
- · High packing pressure
- · Self-contained and compact body with a wide range of configuration options:
- $\cdot$  Possible use on a wide range of applications
- · Easy and fast maintenance thanks to the clamp assembly

## **Specifications**

| Certificate            | 3.1 EN10204                 |
|------------------------|-----------------------------|
| Connection             | Weld ends                   |
| Description            | STEEL PLUG                  |
| House                  | L Body                      |
| Housing                | EPDM                        |
| Internal Diameter      | 22.1                        |
| Material quality       | 1.4404                      |
| Outer Diameter         | 25.4                        |
| Surface Finish         | Indv.: RA 0,8μm Udv.: 1,2μm |
| Temperature range from | -5                          |

| Temperature range to | 140 |
|----------------------|-----|
| Weight               | 1.9 |
| Working Pressure Max | 18  |