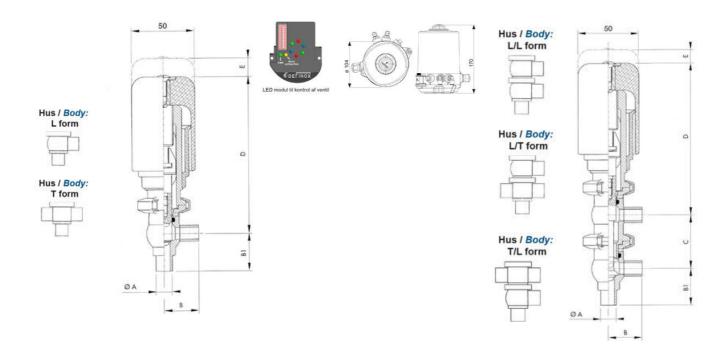

## Product description

Definox Mini Seat Valves.

This seat valve design offers a wide range of options and variants.

Technical advantages:

- · From 1/2" to 1"
- $\cdot$  Fitted with PEEK plug as standard inert to chemical products
- · Welded or Clamp ends possible
- · Ergonomic handle with visual opening indicator
- $\cdot$  Elastomer seal avaliable for charged products
- · High packing pressure
- · Self-contained and compact body with a wide range of configuration options:
- $\cdot$  Possible use on a wide range of applications
- · Easy and fast maintenance thanks to the clamp assembly

## **Specifications**

| Certificate            | 3.1 EN10204                 |
|------------------------|-----------------------------|
| Connection             | Weld ends                   |
| Description            | STEEL PLUG                  |
| House                  | L Body                      |
| Housing                | EPDM                        |
| Internal Diameter      | 22.1                        |
| Material quality       | 1.4404                      |
| Outer Diameter         | 25.4                        |
| Surface Finish         | Indv.: RA 0,8μm Udv.: 1,2μm |
| Temperature range from | -5                          |

| Temperature range to | 140 |
|----------------------|-----|
| Weight               | 1.9 |
| Working Pressure Max | 18  |