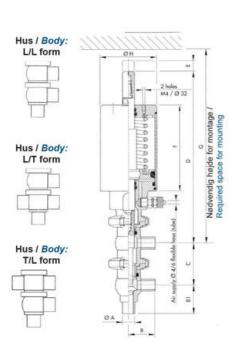

## Product description

Definox Mini Seat Valves.

This seat valve design offers a wide range of options and variants.

Technical advantages:

- · From 1/2" to 1"
- $\cdot$  Fitted with PEEK plug as standard inert to chemical products
- · Welded or Clamp ends possible
- · Ergonomic handle with visual opening indicator
- $\cdot$  Elastomer seal avaliable for charged products
- · High packing pressure
- · Self-contained and compact body with a wide range of configuration options:
- $\cdot$  Possible use on a wide range of applications
- · Easy and fast maintenance thanks to the clamp assembly

## **Specifications**

| Certificate            | 3.1 EN10204                 |
|------------------------|-----------------------------|
| Connection             | Weld ends                   |
| Description            | STEEL PLUG                  |
| House                  | L Body                      |
| Housing                | EPDM                        |
| Internal Diameter      | 22.1                        |
| Material quality       | 1.4404                      |
| Outer Diameter         | 25.4                        |
| Surface Finish         | Indv.: RA 0,8μm Udv.: 1,2μm |
| Temperature range from | -5                          |