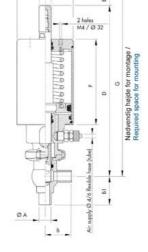

## Specifications

| Certificate            | 3.1 EN10204                 |
|------------------------|-----------------------------|
| Connection             | Weld ends                   |
| Description            | PEEK PLUG                   |
| House                  | L Body                      |
| Housing                | FKM                         |
| Internal Diameter      | 22.1                        |
| Material quality       | 1.4404                      |
| Outer Diameter         | 25.4                        |
| Surface Finish         | Indv.: RA 0,8µm Udv.: 1,2µm |
| Temperature range from | -5                          |

| Temperature range to | 140 |
|----------------------|-----|
| Weight               | 1.9 |
| Working Pressure Max | 18  |

ØH

Hus / Body: L form

Hus / Body: T form

w

0

19

1