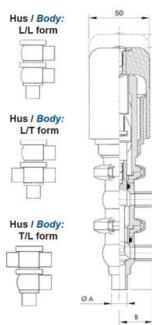

| Temperature range to | 140 |
|----------------------|-----|
| Weight               | 1.9 |
| Working Pressure Max | 18  |

ØH

Hus / Body: L form

Hus / Body: T form

w

0

19

1

۵

U

8

1

Hus / Body:

L form

Hus / Body: T form

LED modul til kontrol af ventil