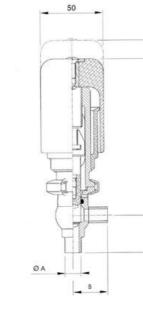

## Specifications

| Certificate            | 3.1 EN10204                 |
|------------------------|-----------------------------|
| Connection             | Weld ends                   |
| Description            | PEEK PLUG                   |
| House                  | L Body                      |
| Housing                | FKM                         |
| Internal Diameter      | 22.1                        |
| Material quality       | 1.4404                      |
| Outer Diameter         | 25.4                        |
| Surface Finish         | Indv.: RA 0,8µm Udv.: 1,2µm |
| Temperature range from | -5                          |

| Temperature range to | 140 |
|----------------------|-----|
| Weight               | 1.9 |
| Working Pressure Max | 18  |

ØH

Hus / Body: L form

Hus / Body: T form

w

0

19

1