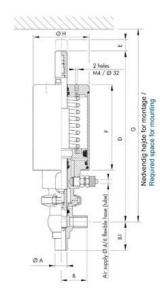

| Temperature range to | 140 |
|----------------------|-----|
| Weight               | 1.9 |
| Working Pressure Max | 18  |

ØH

Hus / Body: L form

Hus / Body: T form

w

0

19

1

۵

U

8

1

Hus / Body:

L form

Hus / Body: T form

LED modul til kontrol af ventil