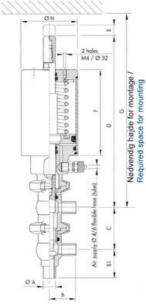

| Temperature range to | 140 |
|----------------------|-----|
| Weight               | 1.9 |
| Working Pressure Max | 18  |

ØH

Hus / Body: L form

Hus / Body: T form

w

0

19

1

۵

U

8

1

Hus / Body:

L form

Hus / Body: T form

LED modul til kontrol af ventil