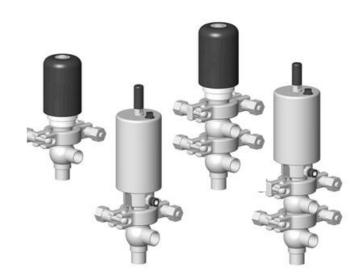

## Manual & Pneumatic

DE-NU025F12100 DCX3 mini, 1" L-body, Manual, PEEK/FKM

- High packing pressure
- Independent and compact body
- Many configuration options
- Possible use on a wide range of applications

## Product description

Definox Mini Seat Valves.

This seat valve design offers a wide range of options and variants.

Technical advantages:

- · From 1/2" to 1"
- $\cdot$  Fitted with PEEK plug as standard inert to chemical products
- · Welded or Clamp ends possible
- $\cdot$  Ergonomic handle with visual opening indicator
- $\cdot$  Elastomer seal avaliable for charged products
- · High packing pressure
- $\cdot$  Self-contained and compact body with a wide range of configuration options:
- · Possible use on a wide range of applications
- · Easy and fast maintenance thanks to the clamp assembly